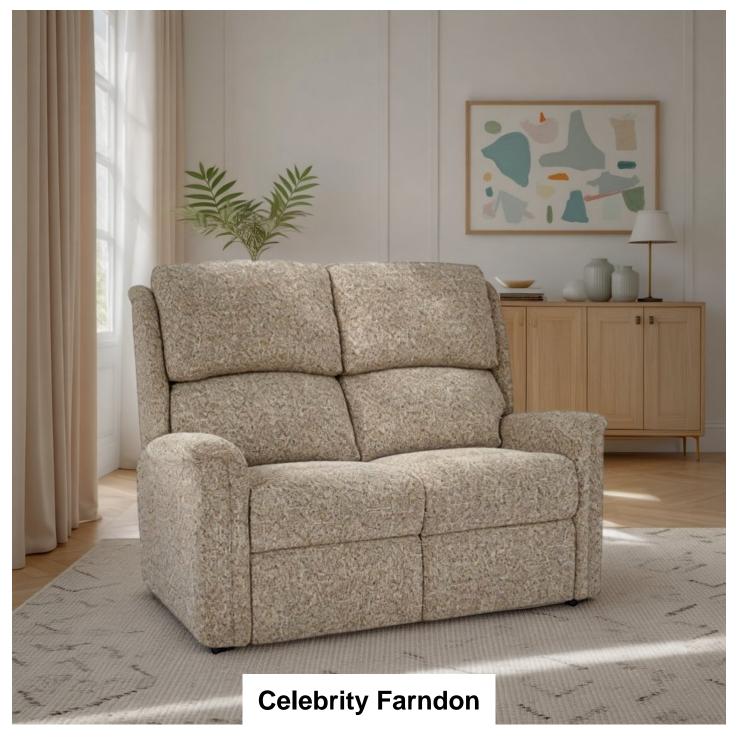

Farndon 2 Seater Manual Recliner in

Farndon 2 Seater Single Motor Power Rec In

Farndon 3 Seater Manual Recliner in

Farndon 3 Seater Single Motor Power Rec In

Farndon Grande Cloud Rise and Recline

Farndon Grande Cloud Rise and Recline with HeadRest