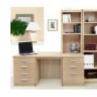

**R White Cabinets LTD Home Office Furniture** 

**Corner Desk With** 

Hutch

Desk Height Cupboard 850mm Wide With Hutch

Home Office Furniture UK Set 01

Home Office Furniture UK Set 02

Home Office Furniture UK Set 03