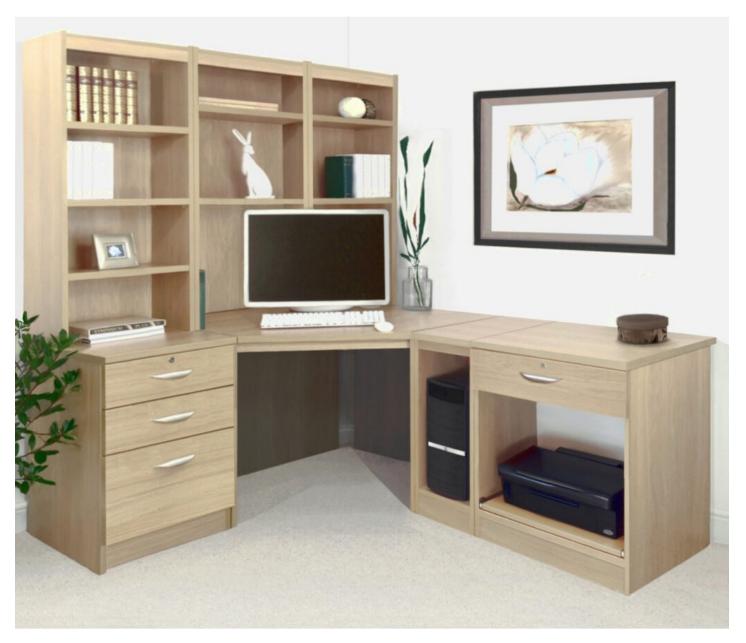

**R White Cabinets LTD Home Office Furniture** 

**Corner Desk With** 

Hutch

Desk Height Cupboard 850mm Wide With Hutch

Home Office Furniture UK Set 01

Home Office Furniture UK Set 02

Home Office Furniture UK Set 03