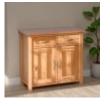

With 2 Extensions

132-198 X 90

With 2 Extensions

180-250 X90

**Balmoral X-Leg Extending Table** 

**Balmoral Large** Sideboard Width: 158.5cm Height: 85cm Depth: 41.5cm

**Balmoral Small** Sideboard Width: 83cm Height: 77cm Depth: 34cm