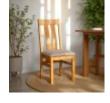

Balmoral 6ft Bookcase Width: 96cm Height: 200cm Depth: 30.5cm

Balmoral 6ft Narrow Bookcase Width: 63cm Height: 200cm Depth: 30.5cm

Balmoral Arizona Chair Fabric Seat Pad

Balmoral Arizona Chair With Pu Seat Pad