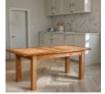

Balmoral 2 Draw Console Table Width: 83cm Height: 77cm Depth: 33.5cm

Balmoral 3 Draw Console Table Width: 116.5cm Height: 77cm Depth: 33.5cm

Balmoral 4ft 6inch Glass Top

78cm Depth: 1300cm

Balmoral Dining Table Balmoral Dining Table Balmoral Dining Table With 1 Extension 120-153 X 80

With 2 Extensions

132-198 X 90

With 2 Extensions

180-250 X90

**Balmoral X-Leg Extending Table** 

**Balmoral Large** Sideboard Width: 158.5cm Height: 85cm Depth: 41.5cm

**Balmoral Small** Sideboard Width: 83cm Height: 77cm Depth: 34cm