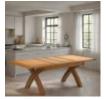

With 2 Extensions

132-198 X 90

With 2 Extensions

180-250 X90

**Balmoral X-Leg Extending Table** 

**Balmoral Large** Sideboard Width: 158.5cm Height: 85cm Depth: 41.5cm

**Balmoral Small** Sideboard Width: 83cm Height: 77cm Depth: 34cm