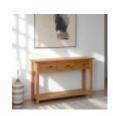

Balmoral 2 Draw Console Table Width: 83cm Height: 77cm Depth: 33.5cm

Balmoral 3 Draw Console Table Width: 116.5cm Height: 77cm Depth: 33.5cm

Balmoral 4ft 6inch Glass Top

78cm Depth: 1300cm

Balmoral Dining Table Balmoral Dining Table Balmoral Dining Table With 1 Extension 120-153 X 80