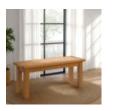

Balmoral Medium Bench 104Cm

Balmoral Small Bench 90Cm

Balmoral 3ft Narrow Bookcase Width: 63cm Height: 107.5cm Depth: 30.5cm

Balmoral 5ft Bookcase Width: 96cm Height: 1500cm Depth: 30.5cm

Balmoral 5ft Narrow Bookcase Width: 63cm Height: 150cm Depth: 30.5cm