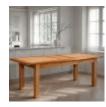

Balmoral 2 Draw Console Table Width: 83cm Height: 77cm Depth: 33.5cm

Balmoral 3 Draw Console Table Width: 116.5cm Height: 77cm Depth: 33.5cm

Balmoral 4ft 6inch Glass Top

78cm Depth: 1300cm

Balmoral Dining Table Balmoral Dining Table Balmoral Dining Table With 1 Extension 120-153 X 80

With 2 Extensions

132-198 X 90

With 2 Extensions

180-250 X90

**Balmoral X-Leg Extending Table** 

**Balmoral Large** Sideboard Width: 158.5cm Height: 85cm Depth: 41.5cm

**Balmoral Small** Sideboard Width: 83cm Height: 77cm Depth: 34cm