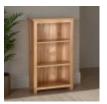

Balmoral Medium Bench 104Cm

Balmoral Small Bench 90Cm

Balmoral 3ft Narrow Bookcase Width: 63cm Height: 107.5cm Depth: 30.5cm

Balmoral 5ft Bookcase Width: 96cm Height: 1500cm Depth: 30.5cm

Balmoral 5ft Narrow Bookcase Width: 63cm Height: 150cm Depth: 30.5cm

Balmoral 6ft Bookcase Width: 96cm Height: 200cm Depth: 30.5cm

Balmoral 6ft Narrow Bookcase Width: 63cm Height: 200cm Depth: 30.5cm

Balmoral Arizona Chair Fabric Seat Pad

Balmoral Arizona Chair With Pu Seat Pad