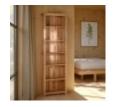

Balmoral Medium Bench 104Cm

Balmoral Small Bench 90Cm

Balmoral 3ft Narrow Bookcase Width: 63cm Height: 107.5cm Depth: 30.5cm

Balmoral 5ft Bookcase Width: 96cm Height: 1500cm Depth: 30.5cm

Balmoral 5ft Narrow Bookcase Width: 63cm Height: 150cm Depth: 30.5cm