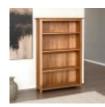

Balmoral Medium Bench 104Cm

Balmoral Small Bench 90Cm

Balmoral 3ft Narrow Bookcase Width: 63cm Height: 107.5cm Depth: 30.5cm

Balmoral 5ft Bookcase Width: 96cm Height: 1500cm Depth: 30.5cm

Balmoral 5ft Narrow Bookcase Width: 63cm Height: 150cm Depth: 30.5cm