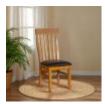

Balmoral 6ft Bookcase Width: 96cm Height: 200cm Depth: 30.5cm

Balmoral 6ft Narrow Bookcase Width: 63cm Height: 200cm Depth: 30.5cm

Balmoral Arizona Chair Fabric Seat Pad

Balmoral Arizona Chair With Pu Seat Pad

Balmoral Hug Chair Blue

Balmoral Hug Chair Grey

Balmoral Ladder Back Chair With Pu Seat Pad

Balmoral Toulouse Chair With Pu Seat Pad

Balmoral Westbury Rollback Fabric Chair In Blue

Balmoral Westbury Rollback Fabric Chair In Dark Grey