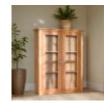

**Balmoral Corner Display Cabinet** 

**Balmoral Display** Cabinet Width: 85.5cm Height: 180cm Depth: 38cm

**Balmoral Double Ped** D/Table

**Balmoral Gents 1 Drawer Wardrobe** 

**Balmoral Ladies All** Hanging Wardrobe