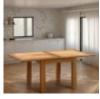

Balmoral 2 Draw Console Table Width: 83cm Height: 77cm Depth: 33.5cm

Balmoral 3 Draw Console Table Width: 116.5cm Height: 77cm Depth: 33.5cm

Balmoral 4ft 6inch Glass Top

78cm Depth: 1300cm

Balmoral Dining Table Balmoral Dining Table Balmoral Dining Table With 1 Extension 120-153 X 80

With 2 Extensions

132-198 X 90

With 2 Extensions

180-250 X90

**Balmoral X-Leg Extending Table** 

**Balmoral Large** Sideboard Width: 158.5cm Height: 85cm Depth: 41.5cm

**Balmoral Small** Sideboard Width: 83cm Height: 77cm Depth: 34cm