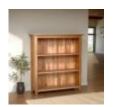

Balmoral Medium Bench 104Cm

Balmoral Small Bench 90Cm

Balmoral 3ft Narrow Bookcase Width: 63cm Height: 107.5cm Depth: 30.5cm

Balmoral 5ft Bookcase Width: 96cm Height: 1500cm Depth: 30.5cm

Balmoral 5ft Narrow Bookcase Width: 63cm Height: 150cm Depth: 30.5cm

Balmoral 6ft Bookcase Width: 96cm Height: 200cm Depth: 30.5cm

Balmoral 6ft Narrow Bookcase Width: 63cm Height: 200cm Depth: 30.5cm

Balmoral Arizona Chair Fabric Seat Pad

Balmoral Arizona Chair With Pu Seat Pad