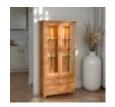

**Balmoral Corner Display Cabinet** 

**Balmoral Display** Cabinet Width: 85.5cm Height: 180cm Depth: 38cm

**Balmoral Double Ped** D/Table

**Balmoral Gents 1 Drawer Wardrobe** 

**Balmoral Ladies All** Hanging Wardrobe