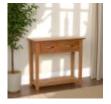

Balmoral 2 Draw Console Table Width: 83cm Height: 77cm Depth: 33.5cm

Balmoral 3 Draw Console Table Width: 116.5cm Height: 77cm Depth: 33.5cm

Balmoral 4ft 6inch Glass Top

78cm Depth: 1300cm

Balmoral Dining Table Balmoral Dining Table Balmoral Dining Table With 1 Extension 120-153 X 80