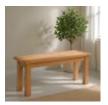

Balmoral Medium Bench 104Cm

Balmoral Small Bench 90Cm

Balmoral 3ft Narrow Bookcase Width: 63cm Height: 107.5cm Depth: 30.5cm

Balmoral 5ft Bookcase Width: 96cm Height: 1500cm Depth: 30.5cm

Balmoral 5ft Narrow Bookcase Width: 63cm Height: 150cm Depth: 30.5cm