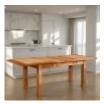

Balmoral 2 Draw Console Table Width: 83cm Height: 77cm Depth: 33.5cm

Balmoral 3 Draw Console Table Width: 116.5cm Height: 77cm Depth: 33.5cm

Balmoral 4ft 6inch Glass Top

78cm Depth: 1300cm

Balmoral Dining Table Balmoral Dining Table Balmoral Dining Table With 1 Extension 120-153 X 80

With 2 Extensions

132-198 X 90

With 2 Extensions

180-250 X90

**Balmoral X-Leg Extending Table** 

**Balmoral Large** Sideboard Width: 158.5cm Height: 85cm Depth: 41.5cm

**Balmoral Small** Sideboard Width: 83cm Height: 77cm Depth: 34cm