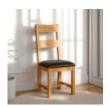

Balmoral 6ft Bookcase Width: 96cm Height: 200cm Depth: 30.5cm

Balmoral 6ft Narrow Bookcase Width: 63cm Height: 200cm Depth: 30.5cm

Balmoral Arizona Chair Fabric Seat Pad

Balmoral Arizona Chair With Pu Seat Pad

Balmoral Hug Chair Blue

Balmoral Hug Chair Grey

Balmoral Ladder Back Chair With Pu Seat Pad

Balmoral Toulouse Chair With Pu Seat Pad

Balmoral Westbury Rollback Fabric Chair In Blue

Balmoral Westbury Rollback Fabric Chair In Dark Grey