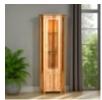

**Balmoral Corner Display Cabinet** 

**Balmoral Display** Cabinet Width: 85.5cm Height: 180cm Depth: 38cm

**Balmoral Double Ped** D/Table

**Balmoral Gents 1 Drawer Wardrobe** 

**Balmoral Ladies All** Hanging Wardrobe