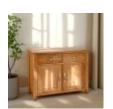

With 2 Extensions

132-198 X 90

With 2 Extensions

180-250 X90

**Balmoral X-Leg Extending Table** 

**Balmoral Large** Sideboard Width: 158.5cm Height: 85cm Depth: 41.5cm

**Balmoral Small** Sideboard Width: 83cm Height: 77cm Depth: 34cm