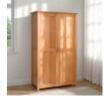

**Balmoral Corner Display Cabinet** 

**Balmoral Display** Cabinet Width: 85.5cm Height: 180cm Depth: 38cm

**Balmoral Double Ped** D/Table

**Balmoral Gents 1 Drawer Wardrobe** 

**Balmoral Ladies All** Hanging Wardrobe