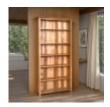

Balmoral 6ft Bookcase Width: 96cm Height: 200cm Depth: 30.5cm

Balmoral 6ft Narrow Bookcase Width: 63cm Height: 200cm Depth: 30.5cm

Balmoral Arizona Chair Fabric Seat Pad

Balmoral Arizona Chair With Pu Seat Pad