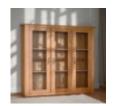

**Balmoral Corner Display Cabinet** 

**Balmoral Display** Cabinet Width: 85.5cm Height: 180cm Depth: 38cm

**Balmoral Double Ped** D/Table

**Balmoral Gents 1 Drawer Wardrobe** 

**Balmoral Ladies All** Hanging Wardrobe