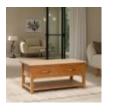

Balmoral Westbury Rollback Fabric F Chair In Green

Balmoral Westbury Rollback Fabric Chair In Light Grey

Balmoral Coffee Table 530Mm

Balmoral Coffee Table 760Mm

Balmoral Coffee Table 915Mm

Balmoral Coffee Table With Drawers Width: 108cm Height: 50cm Depth: 57cm