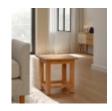

Balmoral Westbury Rollback Fabric F Chair In Green

Balmoral Westbury Rollback Fabric Chair In Light Grey

Balmoral Coffee Table 530Mm

Balmoral Coffee Table 760Mm

Balmoral Coffee Table 915Mm

Balmoral Coffee Table With Drawers Width: 108cm Height: 50cm Depth: 57cm