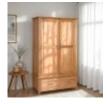

**Balmoral Corner Display Cabinet** 

**Balmoral Display** Cabinet Width: 85.5cm Height: 180cm Depth: 38cm

**Balmoral Double Ped** D/Table

**Balmoral Gents 1 Drawer Wardrobe** 

**Balmoral Ladies All** Hanging Wardrobe