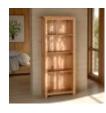

Balmoral 6ft Bookcase Width: 96cm Height: 200cm Depth: 30.5cm

Balmoral 6ft Narrow Bookcase Width: 63cm Height: 200cm Depth: 30.5cm

Balmoral Arizona Chair Fabric Seat Pad

Balmoral Arizona Chair With Pu Seat Pad