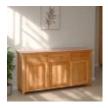

With 2 Extensions

132-198 X 90

With 2 Extensions

180-250 X90

**Balmoral X-Leg Extending Table** 

**Balmoral Large** Sideboard Width: 158.5cm Height: 85cm Depth: 41.5cm

**Balmoral Small** Sideboard Width: 83cm Height: 77cm Depth: 34cm