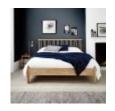

Ercol Winslow 6
Drawer Tall Chest

Ercol Winslow Double Bed Width: 151cm Height: 107cm Depth: 208cm

Ercol Winslow King Bed Width: 166cm Height: 107cm Depth: 218cm

Ercol Winslow Super King Bed