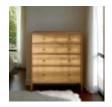

Ercol Winslow 6
Drawer Tall Chest

Ercol Winslow Double Bed Width: 151cm Height: 107cm Depth: 208cm

Ercol Winslow King Bed Width: 166cm Height: 107cm Depth: 218cm

Ercol Winslow Super King Bed