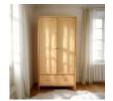

Ercol Winslow Side Table Width: 38cm Height: 49cm Depth: 38cm

Ercol Winslow Dressing Table Width: 49cm Height: 58cm Depth: 43cm

Ercol Winslow 2 door Wardrobe

Width: 49cm Height: 58cm Depth: 43cm

Ercol Winslow 4
Drawer Chest
Width: 94cm Height:
106cm Depth: 44cm