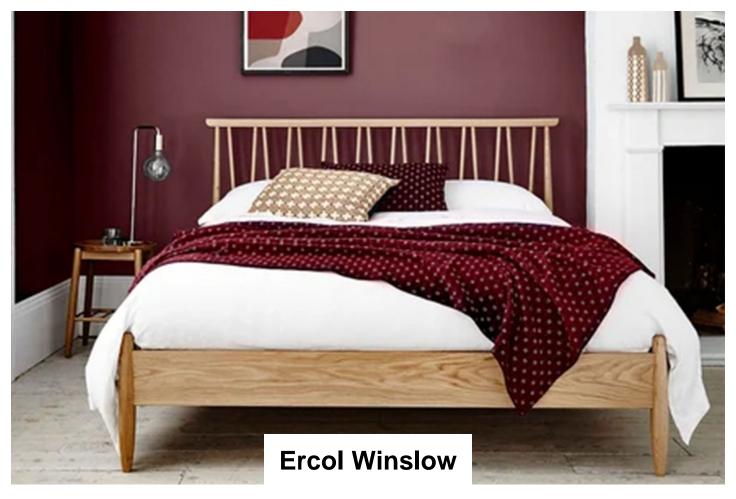

Inspired by a dressing table designed in 1956 by the ercol founder, Winslow harnesses our design heritage to create a range that has tapering legs, oak spindles and plenty of storage. Made of matt lacquered oak, Winslow is elegantly timeless.

Ercol Winslow 6
Drawer Tall Chest

Ercol Winslow Double Bed Width: 151cm Height: 107cm Depth: 208cm

Ercol Winslow King Bed Width: 166cm Height: 107cm Depth: 218cm

Ercol Winslow Super King Bed