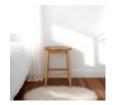

Ercol Winslow Side Table Width: 38cm Height: 49cm Depth: 38cm

Ercol Winslow Dressing Table Width: 49cm Height: 58cm Depth: 43cm

Ercol Winslow 2 door Wardrobe

Width: 49cm Height: 58cm Depth: 43cm

Ercol Winslow 4
Drawer Chest
Width: 94cm Height:
106cm Depth: 44cm