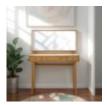

Ercol Winslow Side Table Width: 38cm Height: 49cm Depth: 38cm

Ercol Winslow Dressing Table Width: 49cm Height: 58cm Depth: 43cm

Ercol Winslow 2 door Wardrobe

Width: 49cm Height: 58cm Depth: 43cm

Ercol Winslow 4
Drawer Chest
Width: 94cm Height:
106cm Depth: 44cm