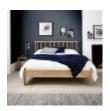

Ercol Winslow 6
Drawer Tall Chest

Ercol Winslow Double Bed Width: 151cm Height: 107cm Depth: 208cm

Ercol Winslow King Bed Width: 166cm Height: 107cm Depth: 218cm

Ercol Winslow Super King Bed