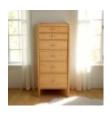

Ercol Winslow 6
Drawer Tall Chest

Ercol Winslow Double Bed Width: 151cm Height: 107cm Depth: 208cm

Ercol Winslow King Bed Width: 166cm Height: 107cm Depth: 218cm

Ercol Winslow Super King Bed