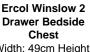

Ercol Winslow Side Table Width: 38cm Height: 49cm Depth: 38cm

Ercol Winslow Dressing Table Width: 49cm Height: 58cm Depth: 43cm

Ercol Winslow 2 door Wardrobe

Width: 49cm Height: 58cm Depth: 43cm

Ercol Winslow 4
Drawer Chest
Width: 94cm Height:
106cm Depth: 44cm