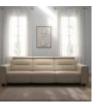

Sleek lines with a modern look give Stressless Emily an embracing appearance. The contemporary design of the soft enveloping cushions invite you to sit down and relax. All seat modules come with an adjustable headrest. Either with fixed seat-back or fitted with motors for personal adjustment of back and leg support. Choose between either steel or wood details on the armrest. The recliners Stressless Tokyo and Stressless View both couples up nicely with the Stressless Emily sofa.