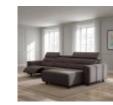

Stressless Emily 2 Seater, Power Right, Large Longseat Left, with Wide Arms in Leather

Width: 306cm Height: 87cm Depth: 184cm

Stressless Emily 3 Seater Power Recliner with Steel Arms in Fabric Width: 250cm Height: 87cm Depth: 111cm

Stressless Emily 3 Seater, Power Right, Large Longseat Left, with Steel Arms in Leather

Stressless Emily 3 Seater, Power Right, Large Longseat Left, with Wide Arms in Fabric

Width: 381cm Height: 87cm Depth: 184cm

Stressless Emily 3 Seater, Power Right, Large Longseat Left, with Wide Arms in Leather

Width: 381cm Height: 87cm Depth: 184cm

Stressless Emily 3 Seater, Power Right, Large Longseat Left, with Wood Arms in Fabric