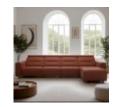

Sleek lines with a modern look give Stressless Emily an embracing appearance. The contemporary design of the soft enveloping cushions invite you to sit down and relax. All seat modules come with an adjustable headrest. Either with fixed seat-back or fitted with motors for personal adjustment of back and leg support. Choose between either steel or wood details on the armrest. The recliners Stressless Tokyo and Stressless View both couples up nicely with the Stressless Emily sofa.