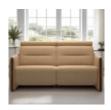

Sleek lines with a modern look give Stressless Emily an embracing appearance. The contemporary design of the soft enveloping cushions invite you to sit down and relax. All seat modules come with an adjustable headrest. Either with fixed seat-back or fitted with motors for personal adjustment of back and leg support. Choose between either steel or wood details on the armrest. The recliners Stressless Tokyo and Stressless View both couples up nicely with the Stressless Emily sofa.