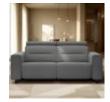

Sleek lines with a modern look give Stressless Emily an embracing appearance. The contemporary design of the soft enveloping cushions invite you to sit down and relax. All seat modules come with an adjustable headrest. Either with fixed seat-back or fitted with motors for personal adjustment of back and leg support. Choose between either steel or wood details on the armrest. The recliners Stressless Tokyo and Stressless View both couples up nicely with the Stressless Emily sofa.