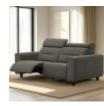

Sleek lines with a modern look give Stressless Emily an embracing appearance. The contemporary design of the soft enveloping cushions invite you to sit down and relax. All seat modules come with an adjustable headrest. Either with fixed seat-back or fitted with motors for personal adjustment of back and leg support. Choose between either steel or wood details on the armrest. The recliners Stressless Tokyo and Stressless View both couples up nicely with the Stressless Emily sofa.

Stressless Emily 2 Seater Power Recliner with Steel Arms in Fabric Width: 172cm Height: 87cm Depth: 111cm

Stressless Emily 2 Seater Power Recliner with Steel Arms in Leather Width: 172cm Height: 87cm Depth: 111cm