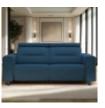

Sleek lines with a modern look give Stressless Emily an embracing appearance. The contemporary design of the soft enveloping cushions invite you to sit down and relax. All seat modules come with an adjustable headrest. Either with fixed seat-back or fitted with motors for personal adjustment of back and leg support. Choose between either steel or wood details on the armrest. The recliners Stressless Tokyo and Stressless View both couples up nicely with the Stressless Emily sofa.