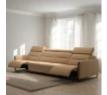

Sleek lines with a modern look give Stressless Emily an embracing appearance. The contemporary design of the soft enveloping cushions invite you to sit down and relax. All seat modules come with an adjustable headrest. Either with fixed seat-back or fitted with motors for personal adjustment of back and leg support. Choose between either steel or wood details on the armrest. The recliners Stressless Tokyo and Stressless View both couples up nicely with the Stressless Emily sofa.