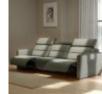

Sleek lines with a modern look give Stressless Emily an embracing appearance. The contemporary design of the soft enveloping cushions invite you to sit down and relax. All seat modules come with an adjustable headrest. Either with fixed seat-back or fitted with motors for personal adjustment of back and leg support. Choose between either steel or wood details on the armrest. The recliners Stressless Tokyo and Stressless View both couples up nicely with the Stressless Emily sofa.

Stressless Emily 3 Seater Power Recliner with Steel Arms in Leather Width: 250cm Height: 87cm Depth: 111cm

Stressless Emily 3 Seater Power Recliner with Wide Arms in Fabric Width: 272cm Height: 87cm Depth: 111cm

Stressless Emily 3 Seater Power Recliner with Wood Arms in Leather Width: 250cm Height: 87cm Depth: 111cm

Stressless Emily 3 Seater Sofa with Steel Arms in Fabric Width: 248cm Height: 87cm Depth: 111cm