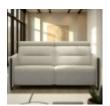

Sleek lines with a modern look give Stressless Emily an embracing appearance. The contemporary design of the soft enveloping cushions invite you to sit down and relax. All seat modules come with an adjustable headrest. Either with fixed seat-back or fitted with motors for personal adjustment of back and leg support. Choose between either steel or wood details on the armrest. The recliners Stressless Tokyo and Stressless View both couples up nicely with the Stressless Emily sofa.

Stressless Emily 2 Seater Sofa with Steel Arms in Fabric Width: 172cm Height: 87cm Depth: 111cm

Stressless Emily 2 Seater Sofa with Steel Arms in Leather Width: 172cm Height: 87cm Depth: 111cm

Stressless Emily 2 Seater Sofa with Wide Arms in Fabric Width: 197cm Height: 87cm Depth: 111cm