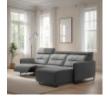

Stressless Emily 3 Seater, Power Right, Large Longseat Left, with Steel Arms in Leather

Stressless Emily 3 Seater, Power Right, Large Longseat Left, with Wide Arms in Fabric

Width: 381cm Height: 87cm Depth: 184cm

Stressless Emily 3 Seater, Power Right, Large Longseat Left, with Wide Arms in Leather

Width: 381cm Height: 87cm Depth: 184cm

Stressless Emily 3 Seater, Power Right, Large Longseat Left, with Wood Arms in Fabric