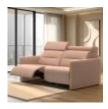

Sleek lines with a modern look give Stressless Emily an embracing appearance. The contemporary design of the soft enveloping cushions invite you to sit down and relax. All seat modules come with an adjustable headrest. Either with fixed seat-back or fitted with motors for personal adjustment of back and leg support. Choose between either steel or wood details on the armrest. The recliners Stressless Tokyo and Stressless View both couples up nicely with the Stressless Emily sofa.

Stressless Emily 2 Seater, Power Left, Medium Longseat Right, with Steel Arms in Fabric Width: 250cm Height: 87cm Depth: 184cm

Stressless Emily 2 Seater, Power Left, Medium Longseat Right, with Steel Arms in Leather Width: 250cm Height: 87cm Depth: 184cm