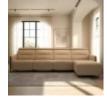

Sleek lines with a modern look give Stressless Emily an embracing appearance. The contemporary design of the soft enveloping cushions invite you to sit down and relax. All seat modules come with an adjustable headrest. Either with fixed seat-back or fitted with motors for personal adjustment of back and leg support. Choose between either steel or wood details on the armrest. The recliners Stressless Tokyo and Stressless View both couples up nicely with the Stressless Emily sofa.