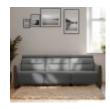

Sleek lines with a modern look give Stressless Emily an embracing appearance. The contemporary design of the soft enveloping cushions invite you to sit down and relax. All seat modules come with an adjustable headrest. Either with fixed seat-back or fitted with motors for personal adjustment of back and leg support. Choose between either steel or wood details on the armrest. The recliners Stressless Tokyo and Stressless View both couples up nicely with the Stressless Emily sofa.

Stressless Emily 3 Seater Power Recliner with Wood Arms in Leather Width: 250cm Height: 87cm Depth: 111cm

Stressless Emily 3 Seater Sofa with Steel Arms in Fabric Width: 248cm Height: 87cm Depth: 111cm

Stressless Emily 3 Seater Sofa with Steel Arms in Leather Width: 248cm Height: 87cm Depth: 111cm

Stressless Emily 3 Seater Sofa with Wide Arms in Fabric Width: 272cm Height: 87cm Depth: 111cm

Stressless Emily 3 Seater Sofa with Wide Arms in Leather Width: 272cm Height: 87cm Depth: 111cm

Stressless Emily 3 Seater Sofa with Wood Arms in Fabric Width: 250cm Height: 87cm Depth: 111cm

Stressless Emily 3 Seater Sofa with Wood Arms in Leather Width: 250cm Height: 87cm Depth: 111cm

Stressless Emily 3 Seater, Power Left, Medium Longseat Right, with Steel Arms in Leather Width: 324cm Height: 87cm Depth: 184cm