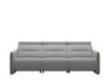

Sleek lines with a modern look give Stressless Emily an embracing appearance. The contemporary design of the soft enveloping cushions invite you to sit down and relax. All seat modules come with an adjustable headrest. Either with fixed seat-back or fitted with motors for personal adjustment of back and leg support. Choose between either steel or wood details on the armrest. The recliners Stressless Tokyo and Stressless View both couples up nicely with the Stressless Emily sofa.

Stressless Emily 2 Seater Sofa with Steel Arms in Fabric Width: 172cm Height: 87cm Depth: 111cm

Stressless Emily 2 Seater Sofa with Steel Arms in Leather Width: 172cm Height: 87cm Depth: 111cm

Stressless Emily 2 Seater Sofa with Wide Arms in Fabric Width: 197cm Height: 87cm Depth: 111cm

Stressless Emily 2 Seater Sofa with Wide Arms in Leather Width: 197cm Height: 87cm Depth: 111cm

Stressless Emily 2 Seater Sofa with Wood Arms in Fabric Width: 174cm Height: 88cm Depth: 102cm

Stressless Emily 2 Seater Sofa with Wood Arms in Leather Width: 174cm Height: 88cm Depth: 102cm