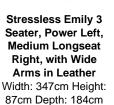

Stressless Emily 3 Seater, Power Right, Medium Longseat Left, with Steel Arms in Leather Width: 324cm Height: 87cm Depth: 184cm

Stressless Emily 3 Seater, Power Right, Medium Longseat Left, with Wide Arms in Fabric Width: 347cm Height: 87cm Depth: 184cm

Stressless Emily 3 Seater, Power Right, Medium Longseat Left, with Wide Arms in Leather Width: 347cm Height: 87cm Depth: 184cm

Stressless Emily 3 Seater, Power Right, Medium Longseat Left, with Wood Arms in Fabric Width: 326cm Height: 87cm Depth: 184cm