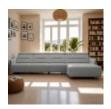

Sleek lines with a modern look give Stressless Emily an embracing appearance. The contemporary design of the soft enveloping cushions invite you to sit down and relax. All seat modules come with an adjustable headrest. Either with fixed seat-back or fitted with motors for personal adjustment of back and leg support. Choose between either steel or wood details on the armrest. The recliners Stressless Tokyo and Stressless View both couples up nicely with the Stressless Emily sofa.