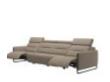

Sleek lines with a modern look give Stressless Emily an embracing appearance. The contemporary design of the soft enveloping cushions invite you to sit down and relax. All seat modules come with an adjustable headrest. Either with fixed seat-back or fitted with motors for personal adjustment of back and leg support. Choose between either steel or wood details on the armrest. The recliners Stressless Tokyo and Stressless View both couples up nicely with the Stressless Emily sofa.