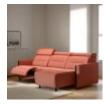

Sleek lines with a modern look give Stressless Emily an embracing appearance. The contemporary design of the soft enveloping cushions invite you to sit down and relax. All seat modules come with an adjustable headrest. Either with fixed seat-back or fitted with motors for personal adjustment of back and leg support. Choose between either steel or wood details on the armrest. The recliners Stressless Tokyo and Stressless View both couples up nicely with the Stressless Emily sofa.

Stressless Emily 2 Seater, Power Left, Medium Longseat Right, with Steel Arms in Fabric Width: 250cm Height: 87cm Depth: 184cm

Stressless Emily 2 Seater, Power Left, Medium Longseat Right, with Steel Arms in Leather Width: 250cm Height: 87cm Depth: 184cm

Stressless Emily 2 Seater, Power Left, Medium Longseat Right, with Wide Arms in Leather Width: 272cm Height: 87cm Depth: 184cm

Stressless Emily 2 Seater, Power Left, Medium Longseat Right, with Wood Arms in Leather Width: 254cm Height: 88cm Depth: 102cm