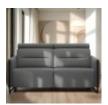

Sleek lines with a modern look give Stressless Emily an embracing appearance. The contemporary design of the soft enveloping cushions invite you to sit down and relax. All seat modules come with an adjustable headrest. Either with fixed seat-back or fitted with motors for personal adjustment of back and leg support. Choose between either steel or wood details on the armrest. The recliners Stressless Tokyo and Stressless View both couples up nicely with the Stressless Emily sofa.