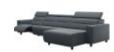

Sleek lines with a modern look give Stressless Emily an embracing appearance. The contemporary design of the soft enveloping cushions invite you to sit down and relax. All seat modules come with an adjustable headrest. Either with fixed seat-back or fitted with motors for personal adjustment of back and leg support. Choose between either steel or wood details on the armrest. The recliners Stressless Tokyo and Stressless View both couples up nicely with the Stressless Emily sofa.

Stressless Emily 2 Seater, Power Left, Medium Longseat Right, with Steel Arms in Fabric Width: 250cm Height: 87cm Depth: 184cm

Stressless Emily 2 Seater, Power Left, Medium Longseat Right, with Steel Arms in Leather Width: 250cm Height: 87cm Depth: 184cm

Stressless Emily 2 Seater, Power Left, Medium Longseat Right, with Wide Arms in Leather Width: 272cm Height: 87cm Depth: 184cm

Stressless Emily 2 Seater, Power Left, Medium Longseat Right, with Wood Arms in Leather Width: 254cm Height: 88cm Depth: 102cm

Stressless Emily 2 Seater, Power Right, Large Longseat Left, with Wide Arms in Leather

Width: 306cm Height: 87cm Depth: 184cm

Stressless Emily 3 Seater Power Recliner with Steel Arms in Fabric Width: 250cm Height: 87cm Depth: 111cm