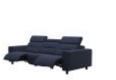

Sleek lines with a modern look give Stressless Emily an embracing appearance. The contemporary design of the soft enveloping cushions invite you to sit down and relax. All seat modules come with an adjustable headrest. Either with fixed seat-back or fitted with motors for personal adjustment of back and leg support. Choose between either steel or wood details on the armrest. The recliners Stressless Tokyo and Stressless View both couples up nicely with the Stressless Emily sofa.

Stressless Emily 2 Seater, Power Left, Medium Longseat Right, with Steel Arms in Fabric Width: 250cm Height: 87cm Depth: 184cm

Stressless Emily 2 Seater, Power Left, Medium Longseat Right, with Steel Arms in Leather Width: 250cm Height: 87cm Depth: 184cm

Stressless Emily 2 Seater, Power Left, Medium Longseat Right, with Wide Arms in Leather Width: 272cm Height: 87cm Depth: 184cm

Stressless Emily 2 Seater, Power Left, Medium Longseat Right, with Wood Arms in Leather Width: 254cm Height: 88cm Depth: 102cm