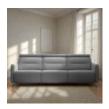

Sleek lines with a modern look give Stressless Emily an embracing appearance. The contemporary design of the soft enveloping cushions invite you to sit down and relax. All seat modules come with an adjustable headrest. Either with fixed seat-back or fitted with motors for personal adjustment of back and leg support. Choose between either steel or wood details on the armrest. The recliners Stressless Tokyo and Stressless View both couples up nicely with the Stressless Emily sofa.