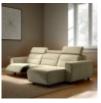

Sleek lines with a modern look give Stressless Emily an embracing appearance. The contemporary design of the soft enveloping cushions invite you to sit down and relax. All seat modules come with an adjustable headrest. Either with fixed seat-back or fitted with motors for personal adjustment of back and leg support. Choose between either steel or wood details on the armrest. The recliners Stressless Tokyo and Stressless View both couples up nicely with the Stressless Emily sofa.