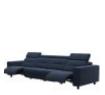

Steel Arms in Leather Width: 324cm Height: 87cm Depth: 184cm



Stressless Emily 3 Seater, Power Right, Medium Longseat Left, with Wide Arms in Fabric Width: 347cm Height: 87cm Depth: 184cm



Stressless Emily 3 Seater, Power Right, Medium Longseat Left, with Wide Arms in Leather Width: 347cm Height: 87cm Depth: 184cm



Stressless Emily 3 Seater, Power Right, Medium Longseat Left, with Wood Arms in Fabric Width: 326cm Height: 87cm Depth: 184cm



Stressless Emily 3 Seater, Power Right, Medium Longseat Left, with Wood Arms in Leather Width: 326cm Height: 87cm Depth: 184cm



Stressless Emily 4 Seater Power Recliner with Steel Arms in Fabric Width: 324cm Height: 87cm Depth: 111cm



Stressless Emily 4 Seater Power Recliner with Steel Arms in Leather Width: 324cm Height: 87cm Depth: 111cm



Stressless Emily 4 Seater Power Recliner with Wide Arms in Fabric Width: 347cm Height: 87cm Depth: 111cm



Stressless Emily 4 Seater Power Recliner with Wide Arms in Leather Width: 347cm Height: 87cm Depth: 111cm