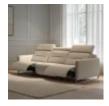

Sleek lines with a modern look give Stressless Emily an embracing appearance. The contemporary design of the soft enveloping cushions invite you to sit down and relax. All seat modules come with an adjustable headrest. Either with fixed seat-back or fitted with motors for personal adjustment of back and leg support. Choose between either steel or wood details on the armrest. The recliners Stressless Tokyo and Stressless View both couples up nicely with the Stressless Emily sofa.

Stressless Emily 2 Seater Sofa with Steel Arms in Fabric Width: 172cm Height: 87cm Depth: 111cm

Stressless Emily 2 Seater Sofa with Steel Arms in Leather Width: 172cm Height: 87cm Depth: 111cm

Stressless Emily 2 Seater Sofa with Wide Arms in Fabric Width: 197cm Height: 87cm Depth: 111cm

Stressless Emily 2 Seater Sofa with Wide Arms in Leather Width: 197cm Height: 87cm Depth: 111cm

Stressless Emily 2 Seater Sofa with Wood Arms in Fabric Width: 174cm Height: 88cm Depth: 102cm

Stressless Emily 2 Seater Sofa with Wood Arms in Leather Width: 174cm Height: 88cm Depth: 102cm