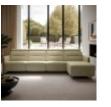

Sleek lines with a modern look give Stressless Emily an embracing appearance. The contemporary design of the soft enveloping cushions invite you to sit down and relax. All seat modules come with an adjustable headrest. Either with fixed seat-back or fitted with motors for personal adjustment of back and leg support. Choose between either steel or wood details on the armrest. The recliners Stressless Tokyo and Stressless View both couples up nicely with the Stressless Emily sofa.