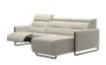

Stressless Emily 2 Seater, Power Right, Large Longseat Left, with Wide Arms in Leather

Width: 306cm Height: 87cm Depth: 184cm

Stressless Emily 3 Seater Power Recliner with Steel Arms in Fabric Width: 250cm Height: 87cm Depth: 111cm