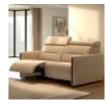

Sleek lines with a modern look give Stressless Emily an embracing appearance. The contemporary design of the soft enveloping cushions invite you to sit down and relax. All seat modules come with an adjustable headrest. Either with fixed seat-back or fitted with motors for personal adjustment of back and leg support. Choose between either steel or wood details on the armrest. The recliners Stressless Tokyo and Stressless View both couples up nicely with the Stressless Emily sofa.

Stressless Emily 2 Seater, Power Right, Large Longseat Left, with Wide Arms in Leather

Width: 306cm Height: 87cm Depth: 184cm

Stressless Emily 3 Seater Power Recliner with Steel Arms in Fabric Width: 250cm Height: 87cm Depth: 111cm