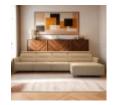

Sleek lines with a modern look give Stressless Emily an embracing appearance. The contemporary design of the soft enveloping cushions invite you to sit down and relax. All seat modules come with an adjustable headrest. Either with fixed seat-back or fitted with motors for personal adjustment of back and leg support. Choose between either steel or wood details on the armrest. The recliners Stressless Tokyo and Stressless View both couples up nicely with the Stressless Emily sofa.