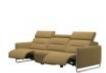

Sleek lines with a modern look give Stressless Emily an embracing appearance. The contemporary design of the soft enveloping cushions invite you to sit down and relax. All seat modules come with an adjustable headrest. Either with fixed seat-back or fitted with motors for personal adjustment of back and leg support. Choose between either steel or wood details on the armrest. The recliners Stressless Tokyo and Stressless View both couples up nicely with the Stressless Emily sofa.

Stressless Emily 2 Seater Power Recliner with Steel Arms in Fabric Width: 172cm Height: 87cm Depth: 111cm

Stressless Emily 2 Seater Power Recliner with Steel Arms in Leather Width: 172cm Height: 87cm Depth: 111cm

Stressless Emily 2 Seater Power Recliner with Wide Arms in Fabric Width: 197cm Height: 87cm Depth: 111cm

Stressless Emily 2 Seater Power Recliner with Wide Arms in Leather Width: 197cm Height: 87cm Depth: 111cm