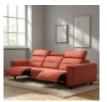

Sleek lines with a modern look give Stressless Emily an embracing appearance. The contemporary design of the soft enveloping cushions invite you to sit down and relax. All seat modules come with an adjustable headrest. Either with fixed seat-back or fitted with motors for personal adjustment of back and leg support. Choose between either steel or wood details on the armrest. The recliners Stressless Tokyo and Stressless View both couples up nicely with the Stressless Emily sofa.

Stressless Emily 2 Seater Power Recliner with Steel Arms in Fabric Width: 172cm Height: 87cm Depth: 111cm

Stressless Emily 2 Seater Power Recliner with Steel Arms in Leather Width: 172cm Height: 87cm Depth: 111cm

Stressless Emily 3 Seater Power Recliner with Steel Arms in Leather Width: 250cm Height: 87cm Depth: 111cm

Stressless Emily 3 Seater Power Recliner with Wide Arms in Fabric Width: 272cm Height: 87cm Depth: 111cm