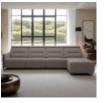

Sleek lines with a modern look give Stressless Emily an embracing appearance. The contemporary design of the soft enveloping cushions invite you to sit down and relax. All seat modules come with an adjustable headrest. Either with fixed seat-back or fitted with motors for personal adjustment of back and leg support. Choose between either steel or wood details on the armrest. The recliners Stressless Tokyo and Stressless View both couples up nicely with the Stressless Emily sofa.