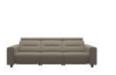

Sleek lines with a modern look give Stressless Emily an embracing appearance. The contemporary design of the soft enveloping cushions invite you to sit down and relax. All seat modules come with an adjustable headrest. Either with fixed seat-back or fitted with motors for personal adjustment of back and leg support. Choose between either steel or wood details on the armrest. The recliners Stressless Tokyo and Stressless View both couples up nicely with the Stressless Emily sofa.