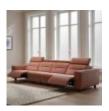

Sleek lines with a modern look give Stressless Emily an embracing appearance. The contemporary design of the soft enveloping cushions invite you to sit down and relax. All seat modules come with an adjustable headrest. Either with fixed seat-back or fitted with motors for personal adjustment of back and leg support. Choose between either steel or wood details on the armrest. The recliners Stressless Tokyo and Stressless View both couples up nicely with the Stressless Emily sofa.