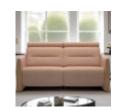

Sleek lines with a modern look give Stressless Emily an embracing appearance. The contemporary design of the soft enveloping cushions invite you to sit down and relax. All seat modules come with an adjustable headrest. Either with fixed seat-back or fitted with motors for personal adjustment of back and leg support. Choose between either steel or wood details on the armrest. The recliners Stressless Tokyo and Stressless View both couples up nicely with the Stressless Emily sofa.