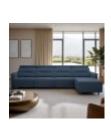

Sleek lines with a modern look give Stressless Emily an embracing appearance. The contemporary design of the soft enveloping cushions invite you to sit down and relax. All seat modules come with an adjustable headrest. Either with fixed seat-back or fitted with motors for personal adjustment of back and leg support. Choose between either steel or wood details on the armrest. The recliners Stressless Tokyo and Stressless View both couples up nicely with the Stressless Emily sofa.