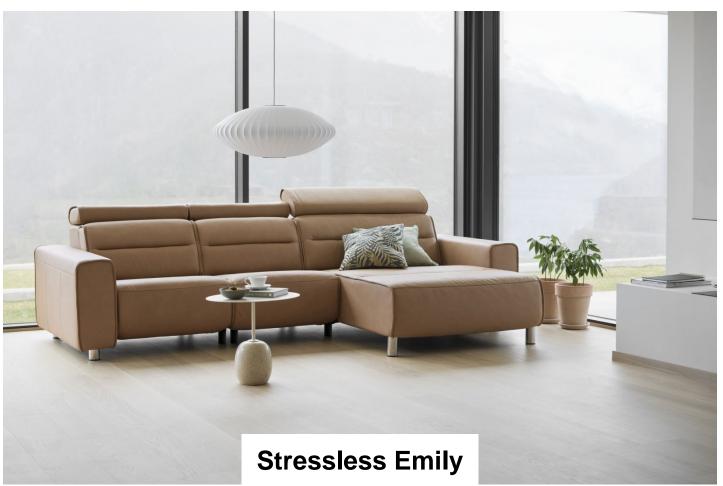

Sleek lines with a modern look give Stressless Emily an embracing appearance. The contemporary design of the soft enveloping cushions invite you to sit down and relax. All seat modules come with an adjustable headrest. Either with fixed seat-back or fitted with motors for personal adjustment of back and leg support. Choose between either steel or wood details on the armrest. The recliners Stressless Tokyo and Stressless View both couples up nicely with the Stressless Emily sofa.