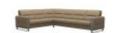

# Stressless Fiona Corner Group, 2 Seats LHF, 2 Seats RHF, with Steel Arms in Fabric

Width: 235cm Height: 82cm Depth: 235cm

Stressless Fiona Corner Group, 2 Seats LHF, 2 Seats RHF, with Steel Arms in Leather Width: 235cm Height:

82cm Depth: 235cm

Stressless Fiona Corner Group, 2 Seats LHF, 2 Seats RHF, with Upholstered Arms in

Fabric Width: 235cm Height: 82cm Depth: 235cm

Stressless Fiona Corner Group, 2 Seats LHF, 2 Seats RHF, with Upholstered Arms in Leather