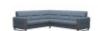

Stressless Fiona is a modern and clean design with neat proportions. Classic in its beautiful simple lines, the sloping back features a fine horizontally stitched detail for a truly unique look. Stressless have mastered the science within the sofa and cushion design to ensure the upholstery retains its elegant and neat silhouette. Careful thought has been put into construction, angles and cushioning to provide exquisite comfort. The seat cushions have ComfortZones to enhance the softness and make the cushions adapt to your seating position. To complete the seating area, we suggest you combine the Stressless Fiona sofa with a Stressless recliner of your choice. The large selection of upholstery choices and wood finishes will allow you to create a lounge to your specifications and interior design.

# Stressless Fiona Corner Group, 2 Seats LHF, 2 Seats RHF, with Steel Arms in Fabric

Width: 235cm Height: 82cm Depth: 235cm

Stressless Fiona Corner Group, 2 Seats LHF, 2 Seats RHF, with Steel Arms in Leather Width: 235cm Height: