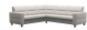

Stressless Fiona is a modern and clean design with neat proportions. Classic in its beautiful simple lines, the sloping back features a fine horizontally stitched detail for a truly unique look. Stressless have mastered the science within the sofa and cushion design to ensure the upholstery retains its elegant and neat silhouette. Careful thought has been put into construction, angles and cushioning to provide exquisite comfort. The seat cushions have ComfortZones to enhance the softness and make the cushions adapt to your seating position. To complete the seating area, we suggest you combine the Stressless Fiona sofa with a Stressless recliner of your choice. The large selection of upholstery choices and wood finishes will allow you to create a lounge to your specifications and interior design.

# Stressless Fiona Corner Group, 2 Seats LHF, 2 Seats RHF, with Steel Arms in Fabric

Width: 235cm Height: 82cm Depth: 235cm

Stressless Fiona Corner Group, 2 Seats LHF, 2 Seats RHF, with Steel Arms in Leather Width: 235cm Height: