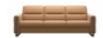

Stressless Fiona is a modern and clean design with neat proportions. Classic in its beautiful simple lines, the sloping back features a fine horizontally stitched detail for a truly unique look. Stressless have mastered the science within the sofa and cushion design to ensure the upholstery retains its elegant and neat silhouette. Careful thought has been put into construction, angles and cushioning to provide exquisite comfort. The seat cushions have ComfortZones to enhance the softness and make the cushions adapt to your seating position. To complete the seating area, we suggest you combine the Stressless Fiona sofa with a Stressless recliner of your choice. The large selection of upholstery choices and wood finishes will allow you to create a lounge to your specifications and interior design.

Stressless Fiona 2 Seater Sofa with Steel Arms in Fabric Width: 165cm Height: 81cm Depth: 89cm

Stressless Fiona 2 Seater Sofa with Steel Arms in Leather

Width: 165cm Height: 81cm Depth: 89cm

Stressless Fiona 2 Seater Sofa with Upholstered Arms in Fabric