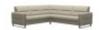

Stressless Fiona is a modern and clean design with neat proportions. Classic in its beautiful simple lines, the sloping back features a fine horizontally stitched detail for a truly unique look. Stressless have mastered the science within the sofa and cushion design to ensure the upholstery retains its elegant and neat silhouette. Careful thought has been put into construction, angles and cushioning to provide exquisite comfort. The seat cushions have ComfortZones to enhance the softness and make the cushions adapt to your seating position. To complete the seating area, we suggest you combine the Stressless Fiona sofa with a Stressless recliner of your choice. The large selection of upholstery choices and wood finishes will allow you to create a lounge to your specifications and interior design.

# Stressless Fiona Corner Group, 2 Seats LHF, 2 Seats RHF, with Steel Arms in Fabric

Width: 235cm Height: 82cm Depth: 235cm

Stressless Fiona Corner Group, 2 Seats LHF, 2 Seats RHF, with Steel Arms in Leather Width: 235cm Height: