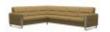

Stressless Fiona is a modern and clean design with neat proportions. Classic in its beautiful simple lines, the sloping back features a fine horizontally stitched detail for a truly unique look. Stressless have mastered the science within the sofa and cushion design to ensure the upholstery retains its elegant and neat silhouette. Careful thought has been put into construction, angles and cushioning to provide exquisite comfort. The seat cushions have ComfortZones to enhance the softness and make the cushions adapt to your seating position. To complete the seating area, we suggest you combine the Stressless Fiona sofa with a Stressless recliner of your choice. The large selection of upholstery choices and wood finishes will allow you to create a lounge to your specifications and interior design.

# Stressless Fiona Corner Group, 2 Seats LHF, 2 Seats RHF, with Steel Arms in Fabric

Width: 235cm Height: 82cm Depth: 235cm

Stressless Fiona Corner Group, 2 Seats LHF, 2 Seats RHF, with Steel Arms in Leather Width: 235cm Height: