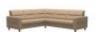

Stressless Fiona is a modern and clean design with neat proportions. Classic in its beautiful simple lines, the sloping back features a fine horizontally stitched detail for a truly unique look. Stressless have mastered the science within the sofa and cushion design to ensure the upholstery retains its elegant and neat silhouette. Careful thought has been put into construction, angles and cushioning to provide exquisite comfort. The seat cushions have ComfortZones to enhance the softness and make the cushions adapt to your seating position. To complete the seating area, we suggest you combine the Stressless Fiona sofa with a Stressless recliner of your choice. The large selection of upholstery choices and wood finishes will allow you to create a lounge to your specifications and interior design.

# Stressless Fiona Corner Group, 2 Seats LHF, 2 Seats RHF, with Steel Arms in Fabric

Width: 235cm Height: 82cm Depth: 235cm

Stressless Fiona Corner Group, 2 Seats LHF, 2 Seats RHF, with Steel Arms in Leather Width: 235cm Height: