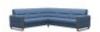

Stressless Fiona is a modern and clean design with neat proportions. Classic in its beautiful simple lines, the sloping back features a fine horizontally stitched detail for a truly unique look. Stressless have mastered the science within the sofa and cushion design to ensure the upholstery retains its elegant and neat silhouette. Careful thought has been put into construction, angles and cushioning to provide exquisite comfort. The seat cushions have ComfortZones to enhance the softness and make the cushions adapt to your seating position. To complete the seating area, we suggest you combine the Stressless Fiona sofa with a Stressless recliner of your choice. The large selection of upholstery choices and wood finishes will allow you to create a lounge to your specifications and interior design.

# Stressless Fiona Corner Group, 2 Seats LHF, 2 Seats RHF, with Steel Arms in Fabric

Width: 235cm Height: 82cm Depth: 235cm

Stressless Fiona Corner Group, 2 Seats LHF, 2 Seats RHF, with Steel Arms in Leather Width: 235cm Height: