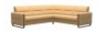

Stressless Fiona is a modern and clean design with neat proportions. Classic in its beautiful simple lines, the sloping back features a fine horizontally stitched detail for a truly unique look. Stressless have mastered the science within the sofa and cushion design to ensure the upholstery retains its elegant and neat silhouette. Careful thought has been put into construction, angles and cushioning to provide exquisite comfort. The seat cushions have ComfortZones to enhance the softness and make the cushions adapt to your seating position. To complete the seating area, we suggest you combine the Stressless Fiona sofa with a Stressless recliner of your choice. The large selection of upholstery choices and wood finishes will allow you to create a lounge to your specifications and interior design.

# Stressless Fiona Corner Group, 2 Seats LHF, 2 Seats RHF, with Steel Arms in Fabric

Width: 235cm Height: 82cm Depth: 235cm

Stressless Fiona Corner Group, 2 Seats LHF, 2 Seats RHF, with Steel Arms in Leather Width: 235cm Height: