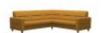

Stressless Fiona is a modern and clean design with neat proportions. Classic in its beautiful simple lines, the sloping back features a fine horizontally stitched detail for a truly unique look. Stressless have mastered the science within the sofa and cushion design to ensure the upholstery retains its elegant and neat silhouette. Careful thought has been put into construction, angles and cushioning to provide exquisite comfort. The seat cushions have ComfortZones to enhance the softness and make the cushions adapt to your seating position. To complete the seating area, we suggest you combine the Stressless Fiona sofa with a Stressless recliner of your choice. The large selection of upholstery choices and wood finishes will allow you to create a lounge to your specifications and interior design.

# Stressless Fiona Corner Group, 2 Seats LHF, 2 Seats RHF, with Steel Arms in Fabric

Width: 235cm Height: 82cm Depth: 235cm

Stressless Fiona Corner Group, 2 Seats LHF, 2 Seats RHF, with Steel Arms in Leather Width: 235cm Height: