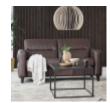

Stressless Fiona is a modern and clean design with neat proportions. Classic in its beautiful simple lines, the sloping back features a fine horizontally stitched detail for a truly unique look. Stressless have mastered the science within the sofa and cushion design to ensure the upholstery retains its elegant and neat silhouette. Careful thought has been put into construction, angles and cushioning to provide exquisite comfort. The seat cushions have ComfortZones to enhance the softness and make the cushions adapt to your seating position. To complete the seating area, we suggest you combine the Stressless Fiona sofa with a Stressless recliner of your choice. The large selection of upholstery choices and wood finishes will allow you to create a lounge to your specifications and interior design.