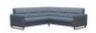

Stressless Fiona is a modern and clean design with neat proportions. Classic in its beautiful simple lines, the sloping back features a fine horizontally stitched detail for a truly unique look. Stressless have mastered the science within the sofa and cushion design to ensure the upholstery retains its elegant and neat silhouette. Careful thought has been put into construction, angles and cushioning to provide exquisite comfort. The seat cushions have ComfortZones to enhance the softness and make the cushions adapt to your seating position. To complete the seating area, we suggest you combine the Stressless Fiona sofa with a Stressless recliner of your choice. The large selection of upholstery choices and wood finishes will allow you to create a lounge to your specifications and interior design.

# Stressless Fiona Corner Group, 2 Seats LHF, 2 Seats RHF, with Steel Arms in Fabric

Width: 235cm Height: 82cm Depth: 235cm

Stressless Fiona Corner Group, 2 Seats LHF, 2 Seats RHF, with Steel Arms in Leather Width: 235cm Height: