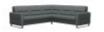

Stressless Fiona is a modern and clean design with neat proportions. Classic in its beautiful simple lines, the sloping back features a fine horizontally stitched detail for a truly unique look. Stressless have mastered the science within the sofa and cushion design to ensure the upholstery retains its elegant and neat silhouette. Careful thought has been put into construction, angles and cushioning to provide exquisite comfort. The seat cushions have ComfortZones to enhance the softness and make the cushions adapt to your seating position. To complete the seating area, we suggest you combine the Stressless Fiona sofa with a Stressless recliner of your choice. The large selection of upholstery choices and wood finishes will allow you to create a lounge to your specifications and interior design.

Width: 255cm Height: 82cm Depth: 235cm

Stressless Fiona Corner Group, 2 Seats LHF, 2.5 Seats RHF, with Wood Arms in Leather

Width: 255cm Height: 82cm Depth: 235cm

82cm Depth: 235cm

Stressless Fiona Corner Group, 2 Seats LHF, 3 Seats RHF, with Steel Arms in Leather Width: 301cm Height: 82cm Depth: 235cm

Stressless Fiona Corner Group, 2 Seats LHF, 3 Seats RHF, with Upholstered Arms in Fabric

Width: 301cm Height: 82cm Depth: 235cm