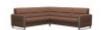

Stressless Fiona is a modern and clean design with neat proportions. Classic in its beautiful simple lines, the sloping back features a fine horizontally stitched detail for a truly unique look. Stressless have mastered the science within the sofa and cushion design to ensure the upholstery retains its elegant and neat silhouette. Careful thought has been put into construction, angles and cushioning to provide exquisite comfort. The seat cushions have ComfortZones to enhance the softness and make the cushions adapt to your seating position. To complete the seating area, we suggest you combine the Stressless Fiona sofa with a Stressless recliner of your choice. The large selection of upholstery choices and wood finishes will allow you to create a lounge to your specifications and interior design.

# Stressless Fiona Corner Group, 2 Seats LHF, 2 Seats RHF, with Steel Arms in Fabric

Width: 235cm Height: 82cm Depth: 235cm

Stressless Fiona Corner Group, 2 Seats LHF, 2 Seats RHF, with Steel Arms in Leather Width: 235cm Height: