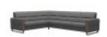

Stressless Fiona is a modern and clean design with neat proportions. Classic in its beautiful simple lines, the sloping back features a fine horizontally stitched detail for a truly unique look. Stressless have mastered the science within the sofa and cushion design to ensure the upholstery retains its elegant and neat silhouette. Careful thought has been put into construction, angles and cushioning to provide exquisite comfort. The seat cushions have ComfortZones to enhance the softness and make the cushions adapt to your seating position. To complete the seating area, we suggest you combine the Stressless Fiona sofa with a Stressless recliner of your choice. The large selection of upholstery choices and wood finishes will allow you to create a lounge to your specifications and interior design.

# Stressless Fiona Corner Group, 2 Seats LHF, 2 Seats RHF, with Wood Arms in Leather

Width: 235cm Height: 82cm Depth: 235cm

Stressless Fiona Corner Group, 2 Seats LHF, 2.5 Seats RHF, with Steel Arms in Fabric