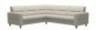

Stressless Fiona is a modern and clean design with neat proportions. Classic in its beautiful simple lines, the sloping back features a fine horizontally stitched detail for a truly unique look. Stressless have mastered the science within the sofa and cushion design to ensure the upholstery retains its elegant and neat silhouette. Careful thought has been put into construction, angles and cushioning to provide exquisite comfort. The seat cushions have ComfortZones to enhance the softness and make the cushions adapt to your seating position. To complete the seating area, we suggest you combine the Stressless Fiona sofa with a Stressless recliner of your choice. The large selection of upholstery choices and wood finishes will allow you to create a lounge to your specifications and interior design.

# Stressless Fiona Corner Group, 2 Seats LHF, 2 Seats RHF, with Steel Arms in Fabric

Width: 235cm Height: 82cm Depth: 235cm

Stressless Fiona Corner Group, 2 Seats LHF, 2 Seats RHF, with Steel Arms in Leather Width: 235cm Height: