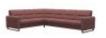

Stressless Fiona is a modern and clean design with neat proportions. Classic in its beautiful simple lines, the sloping back features a fine horizontally stitched detail for a truly unique look. Stressless have mastered the science within the sofa and cushion design to ensure the upholstery retains its elegant and neat silhouette. Careful thought has been put into construction, angles and cushioning to provide exquisite comfort. The seat cushions have ComfortZones to enhance the softness and make the cushions adapt to your seating position. To complete the seating area, we suggest you combine the Stressless Fiona sofa with a Stressless recliner of your choice. The large selection of upholstery choices and wood finishes will allow you to create a lounge to your specifications and interior design.

# Stressless Fiona Corner Group, 2 Seats LHF, 2 Seats RHF, with Steel Arms in Fabric

Width: 235cm Height: 82cm Depth: 235cm

Stressless Fiona Corner Group, 2 Seats LHF, 2 Seats RHF, with Steel Arms in Leather Width: 235cm Height: