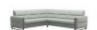

Stressless Fiona is a modern and clean design with neat proportions. Classic in its beautiful simple lines, the sloping back features a fine horizontally stitched detail for a truly unique look. Stressless have mastered the science within the sofa and cushion design to ensure the upholstery retains its elegant and neat silhouette. Careful thought has been put into construction, angles and cushioning to provide exquisite comfort. The seat cushions have ComfortZones to enhance the softness and make the cushions adapt to your seating position. To complete the seating area, we suggest you combine the Stressless Fiona sofa with a Stressless recliner of your choice. The large selection of upholstery choices and wood finishes will allow you to create a lounge to your specifications and interior design.

# Stressless Fiona Corner Group, 2 Seats LHF, 2 Seats RHF, with Steel Arms in Fabric

Width: 235cm Height: 82cm Depth: 235cm

Stressless Fiona Corner Group, 2 Seats LHF, 2 Seats RHF, with Steel Arms in Leather Width: 235cm Height: