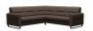

Stressless Fiona is a modern and clean design with neat proportions. Classic in its beautiful simple lines, the sloping back features a fine horizontally stitched detail for a truly unique look. Stressless have mastered the science within the sofa and cushion design to ensure the upholstery retains its elegant and neat silhouette. Careful thought has been put into construction, angles and cushioning to provide exquisite comfort. The seat cushions have ComfortZones to enhance the softness and make the cushions adapt to your seating position. To complete the seating area, we suggest you combine the Stressless Fiona sofa with a Stressless recliner of your choice. The large selection of upholstery choices and wood finishes will allow you to create a lounge to your specifications and interior design.

# Stressless Fiona Corner Group, 2 Seats LHF, 2 Seats RHF, with Steel Arms in Fabric

Width: 235cm Height: 82cm Depth: 235cm

Stressless Fiona Corner Group, 2 Seats LHF, 2 Seats RHF, with Steel Arms in Leather Width: 235cm Height: