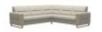

Stressless Fiona is a modern and clean design with neat proportions. Classic in its beautiful simple lines, the sloping back features a fine horizontally stitched detail for a truly unique look. Stressless have mastered the science within the sofa and cushion design to ensure the upholstery retains its elegant and neat silhouette. Careful thought has been put into construction, angles and cushioning to provide exquisite comfort. The seat cushions have ComfortZones to enhance the softness and make the cushions adapt to your seating position. To complete the seating area, we suggest you combine the Stressless Fiona sofa with a Stressless recliner of your choice. The large selection of upholstery choices and wood finishes will allow you to create a lounge to your specifications and interior design.

# Stressless Fiona Corner Group, 2 Seats LHF, 2 Seats RHF, with Steel Arms in Fabric

Width: 235cm Height: 82cm Depth: 235cm

Stressless Fiona Corner Group, 2 Seats LHF, 2 Seats RHF, with Steel Arms in Leather Width: 235cm Height: