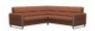

Stressless Fiona is a modern and clean design with neat proportions. Classic in its beautiful simple lines, the sloping back features a fine horizontally stitched detail for a truly unique look. Stressless have mastered the science within the sofa and cushion design to ensure the upholstery retains its elegant and neat silhouette. Careful thought has been put into construction, angles and cushioning to provide exquisite comfort. The seat cushions have ComfortZones to enhance the softness and make the cushions adapt to your seating position. To complete the seating area, we suggest you combine the Stressless Fiona sofa with a Stressless recliner of your choice. The large selection of upholstery choices and wood finishes will allow you to create a lounge to your specifications and interior design.

# Stressless Fiona Corner Group, 2 Seats LHF, 2 Seats RHF, with Steel Arms in Fabric

Width: 235cm Height: 82cm Depth: 235cm

Stressless Fiona Corner Group, 2 Seats LHF, 2 Seats RHF, with Steel Arms in Leather Width: 235cm Height: