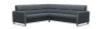

Stressless Fiona is a modern and clean design with neat proportions. Classic in its beautiful simple lines, the sloping back features a fine horizontally stitched detail for a truly unique look. Stressless have mastered the science within the sofa and cushion design to ensure the upholstery retains its elegant and neat silhouette. Careful thought has been put into construction, angles and cushioning to provide exquisite comfort. The seat cushions have ComfortZones to enhance the softness and make the cushions adapt to your seating position. To complete the seating area, we suggest you combine the Stressless Fiona sofa with a Stressless recliner of your choice. The large selection of upholstery choices and wood finishes will allow you to create a lounge to your specifications and interior design.

# Stressless Fiona Corner Group, 2 Seats LHF, 2 Seats RHF, with Steel Arms in Fabric

Width: 235cm Height: 82cm Depth: 235cm

Stressless Fiona Corner Group, 2 Seats LHF, 2 Seats RHF, with Steel Arms in Leather Width: 235cm Height: