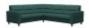

Stressless Fiona is a modern and clean design with neat proportions. Classic in its beautiful simple lines, the sloping back features a fine horizontally stitched detail for a truly unique look. Stressless have mastered the science within the sofa and cushion design to ensure the upholstery retains its elegant and neat silhouette. Careful thought has been put into construction, angles and cushioning to provide exquisite comfort. The seat cushions have ComfortZones to enhance the softness and make the cushions adapt to your seating position. To complete the seating area, we suggest you combine the Stressless Fiona sofa with a Stressless recliner of your choice. The large selection of upholstery choices and wood finishes will allow you to create a lounge to your specifications and interior design.

# Stressless Fiona Corner Group, 2 Seats LHF, 2 Seats RHF, with Steel Arms in Fabric

Width: 235cm Height: 82cm Depth: 235cm

Stressless Fiona Corner Group, 2 Seats LHF, 2 Seats RHF, with Steel Arms in Leather Width: 235cm Height: