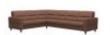

# Stressless Fiona Corner Group, 2 Seats LHF, 2 Seats RHF, with Steel Arms in Fabric

Width: 235cm Height: 82cm Depth: 235cm

Stressless Fiona Corner Group, 2 Seats LHF, 2 Seats RHF, with Steel Arms in Leather Width: 235cm Height:

82cm Depth: 235cm

Stressless Fiona Corner Group, 2 Seats LHF, 2 Seats RHF, with Upholstered Arms in

Fabric Width: 235cm Height: 82cm Depth: 235cm

Stressless Fiona Corner Group, 2 Seats LHF, 2 Seats RHF, with Upholstered Arms in Leather