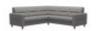

Stressless Fiona is a modern and clean design with neat proportions. Classic in its beautiful simple lines, the sloping back features a fine horizontally stitched detail for a truly unique look. Stressless have mastered the science within the sofa and cushion design to ensure the upholstery retains its elegant and neat silhouette. Careful thought has been put into construction, angles and cushioning to provide exquisite comfort. The seat cushions have ComfortZones to enhance the softness and make the cushions adapt to your seating position. To complete the seating area, we suggest you combine the Stressless Fiona sofa with a Stressless recliner of your choice. The large selection of upholstery choices and wood finishes will allow you to create a lounge to your specifications and interior design.

# Stressless Fiona Corner Group, 2 Seats LHF, 2 Seats RHF, with Steel Arms in Fabric

Width: 235cm Height: 82cm Depth: 235cm

Stressless Fiona Corner Group, 2 Seats LHF, 2 Seats RHF, with Steel Arms in Leather Width: 235cm Height: