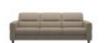

Stressless Fiona is a modern and clean design with neat proportions. Classic in its beautiful simple lines, the sloping back features a fine horizontally stitched detail for a truly unique look. Stressless have mastered the science within the sofa and cushion design to ensure the upholstery retains its elegant and neat silhouette. Careful thought has been put into construction, angles and cushioning to provide exquisite comfort. The seat cushions have ComfortZones to enhance the softness and make the cushions adapt to your seating position. To complete the seating area, we suggest you combine the Stressless Fiona sofa with a Stressless recliner of your choice. The large selection of upholstery choices and wood finishes will allow you to create a lounge to your specifications and interior design.

Stressless Fiona 2 Seater Sofa with Steel Arms in Fabric Width: 165cm Height: 81cm Depth: 89cm

Stressless Fiona 2 Seater Sofa with Steel Arms in Leather

Width: 165cm Height: 81cm Depth: 89cm

Stressless Fiona 2 Seater Sofa with Upholstered Arms in Fabric