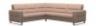

Stressless Fiona is a modern and clean design with neat proportions. Classic in its beautiful simple lines, the sloping back features a fine horizontally stitched detail for a truly unique look. Stressless have mastered the science within the sofa and cushion design to ensure the upholstery retains its elegant and neat silhouette. Careful thought has been put into construction, angles and cushioning to provide exquisite comfort. The seat cushions have ComfortZones to enhance the softness and make the cushions adapt to your seating position. To complete the seating area, we suggest you combine the Stressless Fiona sofa with a Stressless recliner of your choice. The large selection of upholstery choices and wood finishes will allow you to create a lounge to your specifications and interior design.

# Stressless Fiona Corner Group, 2 Seats LHF, 2 Seats RHF, with Steel Arms in Fabric

Width: 235cm Height: 82cm Depth: 235cm

Stressless Fiona Corner Group, 2 Seats LHF, 2 Seats RHF, with Steel Arms in Leather Width: 235cm Height: