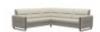

Stressless Fiona is a modern and clean design with neat proportions. Classic in its beautiful simple lines, the sloping back features a fine horizontally stitched detail for a truly unique look. Stressless have mastered the science within the sofa and cushion design to ensure the upholstery retains its elegant and neat silhouette. Careful thought has been put into construction, angles and cushioning to provide exquisite comfort. The seat cushions have ComfortZones to enhance the softness and make the cushions adapt to your seating position. To complete the seating area, we suggest you combine the Stressless Fiona sofa with a Stressless recliner of your choice. The large selection of upholstery choices and wood finishes will allow you to create a lounge to your specifications and interior design.

# Stressless Fiona Corner Group, 2 Seats LHF, 2 Seats RHF, with Steel Arms in Fabric

Width: 235cm Height: 82cm Depth: 235cm

Stressless Fiona Corner Group, 2 Seats LHF, 2 Seats RHF, with Steel Arms in Leather Width: 235cm Height: