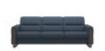

Stressless Fiona is a modern and clean design with neat proportions. Classic in its beautiful simple lines, the sloping back features a fine horizontally stitched detail for a truly unique look. Stressless have mastered the science within the sofa and cushion design to ensure the upholstery retains its elegant and neat silhouette. Careful thought has been put into construction, angles and cushioning to provide exquisite comfort. The seat cushions have ComfortZones to enhance the softness and make the cushions adapt to your seating position. To complete the seating area, we suggest you combine the Stressless Fiona sofa with a Stressless recliner of your choice. The large selection of upholstery choices and wood finishes will allow you to create a lounge to your specifications and interior design.

Stressless Fiona 2 Seater Sofa with Steel Arms in Fabric Width: 165cm Height: 81cm Depth: 89cm

Stressless Fiona 2 Seater Sofa with Steel Arms in Leather

Width: 165cm Height: 81cm Depth: 89cm

Stressless Fiona 2 Seater Sofa with Upholstered Arms in Fabric