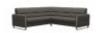

Stressless Fiona is a modern and clean design with neat proportions. Classic in its beautiful simple lines, the sloping back features a fine horizontally stitched detail for a truly unique look. Stressless have mastered the science within the sofa and cushion design to ensure the upholstery retains its elegant and neat silhouette. Careful thought has been put into construction, angles and cushioning to provide exquisite comfort. The seat cushions have ComfortZones to enhance the softness and make the cushions adapt to your seating position. To complete the seating area, we suggest you combine the Stressless Fiona sofa with a Stressless recliner of your choice. The large selection of upholstery choices and wood finishes will allow you to create a lounge to your specifications and interior design.

# Stressless Fiona Corner Group, 2 Seats LHF, 2 Seats RHF, with Steel Arms in Fabric

Width: 235cm Height: 82cm Depth: 235cm

Stressless Fiona Corner Group, 2 Seats LHF, 2 Seats RHF, with Steel Arms in Leather Width: 235cm Height: