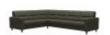

# Stressless Fiona Corner Group, 2 Seats LHF, 2 Seats RHF, with Steel Arms in Fabric

Width: 235cm Height: 82cm Depth: 235cm

Stressless Fiona Corner Group, 2 Seats LHF, 2 Seats RHF, with Steel Arms in Leather Width: 235cm Height:

82cm Depth: 235cm

Stressless Fiona Corner Group, 2 Seats LHF, 2 Seats RHF, with Upholstered Arms in

Fabric Width: 235cm Height: 82cm Depth: 235cm

Stressless Fiona Corner Group, 2 Seats LHF, 2 Seats RHF, with Upholstered Arms in Leather