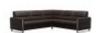

Stressless Fiona is a modern and clean design with neat proportions. Classic in its beautiful simple lines, the sloping back features a fine horizontally stitched detail for a truly unique look. Stressless have mastered the science within the sofa and cushion design to ensure the upholstery retains its elegant and neat silhouette. Careful thought has been put into construction, angles and cushioning to provide exquisite comfort. The seat cushions have ComfortZones to enhance the softness and make the cushions adapt to your seating position. To complete the seating area, we suggest you combine the Stressless Fiona sofa with a Stressless recliner of your choice. The large selection of upholstery choices and wood finishes will allow you to create a lounge to your specifications and interior design.

Width: 301cm Height: 82cm Depth: 235cm

Stressless Fiona Corner Group, 2 Seats LHF, 3 Seats RHF, with Wood Arms in Leather Width: 301cm Height:

82cm Depth: 235cm

Stressless Fiona Corner Group, 2.5 Seats LHF, 2 Seats RHF. with Steel Arms in Fabric