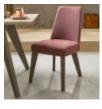

Cadell Aged Oak Upholstered Chair (Pair) Width: 49cm Height: 89cm Depth: 63cm

Cadell Aged Oak 6 Seater Dining Table Width: 180cm Height: 77cm Depth: 95cm