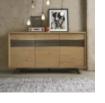

Cadell Aged Oak Narrow Sideboard Width: 102cm Height: 82cm Depth: 49cm

Cadell Aged Oak Wide Sideboard Width: 150cm Height: 82cm Depth: 49cm

Cadell Aged Oak Entertainment Unit Width: 150cm Height: 51cm Depth: 45cm