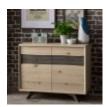

Cadell Aged Oak Narrow Sideboard Width: 102cm Height: 82cm Depth: 49cm

Cadell Aged Oak Wide Sideboard Width: 150cm Height: 82cm Depth: 49cm

Cadell Aged Oak Entertainment Unit Width: 150cm Height: 51cm Depth: 45cm