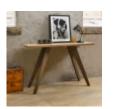

Cadell Aged Oak Coffee Table Width: 121cm Height: 40cm Depth: 70cm

Cadell Aged Oak Console Table Width: 126cm Height: 77cm Depth: 40cm

Cadell Aged Oak Console Table with Drawers Width: 115cm Height: 77cm Depth: 38cm