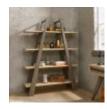

Cadell Aged Oak Open Display Unit Width: 140cm Height: 184cm Depth: 40cm

Cadell Aged Oak Lamp Table Width: 55cm Height: 52cm Depth: 50cm

Cadell Aged Oak Lamp Table with Drawer Width: 50cm Height: 55cm Depth: 46cm