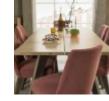

Cadell Aged Oak Upholstered Chair (Pair) Width: 49cm Height: 89cm Depth: 63cm

Cadell Aged Oak 6 Seater Dining Table Width: 180cm Height: 77cm Depth: 95cm