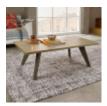

Cadell Aged Oak Coffee Table Width: 121cm Height: 40cm Depth: 70cm

Cadell Aged Oak Console Table Width: 126cm Height: 77cm Depth: 40cm

Cadell Aged Oak Console Table with Drawers Width: 115cm Height: 77cm Depth: 38cm