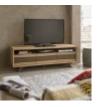

Cadell Aged Oak Narrow Sideboard Width: 102cm Height: 82cm Depth: 49cm

Cadell Aged Oak Wide Sideboard Width: 150cm Height: 82cm Depth: 49cm

Cadell Aged Oak Entertainment Unit Width: 150cm Height: 51cm Depth: 45cm