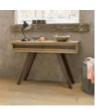

Cadell Aged Oak Coffee Table Width: 121cm Height: 40cm Depth: 70cm

Cadell Aged Oak Console Table Width: 126cm Height: 77cm Depth: 40cm

Cadell Aged Oak Console Table with Drawers Width: 115cm Height: 77cm Depth: 38cm