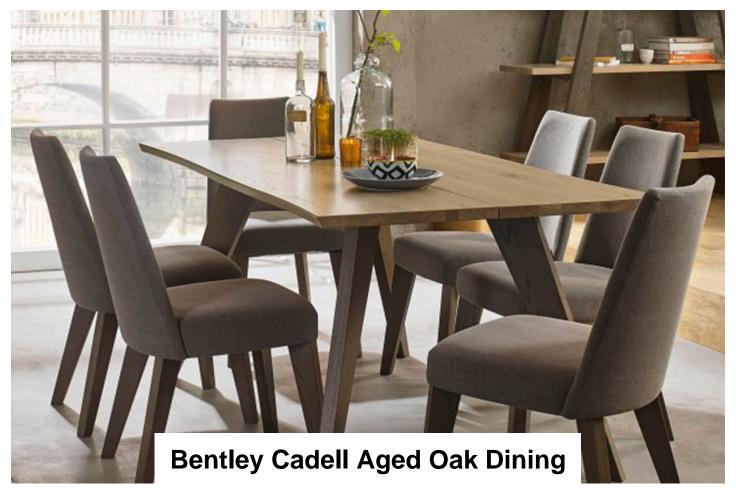

Boasting a fresh new look and dynamic perspective, the Cadell dining range creates a contemporary aesthetic through wellconsidered design. Organic lines are at the heart of this crafted work: split panel tops with wavy edges in a refined aged oak finish that beautifully contrasts with the weathered ash detailing featured in the finely tapered legs. This detailing also seamlessly follows through in the cut silhouette of the cabinets. Options on the upholstered chairs in warm stone washed colours of smoke grey, slate blue and mulberry as well as a rich distressed brown leather marry beautifully with the aged and weathered oak colours. Cadell offers a cutting edge look to transform any modern home.

Cadell Aged Oak Upholstered Chair (Pair) Width: 49cm Height: 89cm Depth: 63cm

Cadell Aged Oak 6 Seater Dining Table Width: 180cm Height: 77cm Depth: 95cm