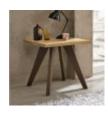

Cadell Aged Oak Coffee Table Width: 121cm Height: 40cm Depth: 70cm

Cadell Aged Oak Console Table Width: 126cm Height: 77cm Depth: 40cm

Cadell Aged Oak Console Table with Drawers Width: 115cm Height: 77cm Depth: 38cm