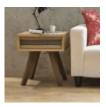

Cadell Aged Oak Open Display Unit Width: 140cm Height: 184cm Depth: 40cm

Cadell Aged Oak Lamp Table Width: 55cm Height: 52cm Depth: 50cm

Cadell Aged Oak Lamp Table with Drawer Width: 50cm Height: 55cm Depth: 46cm