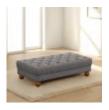

Elgar Grand Sofa in Fabric Depth: 114cm

Elgar Chair in Fabric Width: 87cm Height: 100cm Depth: 86cm

Elgar Snuggler in Fabric Width: 162cm Height: 76cm Depth: 114cm

Elgar Stool in Fabric Width: 140cm Height: 40cm Depth: 77cm