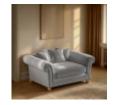

## **Tetrad Elgar**

With large scroll arms, low back and hardwood feet, the sofa brings the elegance of a bygone era to contemporary living. Four individual scatter\* cushions are supported by the fully sprung back for the perfect balance between comfort and support. (Image shows optional extra scatter).

Please Note: Standard scatters come with 2 or 1 Brown Chenille scatter.

The design is hand finished to ensure it retains its showroom looks for longer.

Elgar Midi Single Cushion Sofa in Fabric Width: 209cm Height: 76cm Width: 252cm Height: 76cm Depth: 114cm

Elgar Grand Sofa in Fabric Depth: 114cm

Elgar Chair in Fabric Width: 87cm Height: 100cm Depth: 86cm

Elgar Snuggler in Fabric Width: 162cm Height: 76cm Depth: 114cm

Elgar Stool in Fabric Width: 140cm Height: 40cm Depth: 77cm