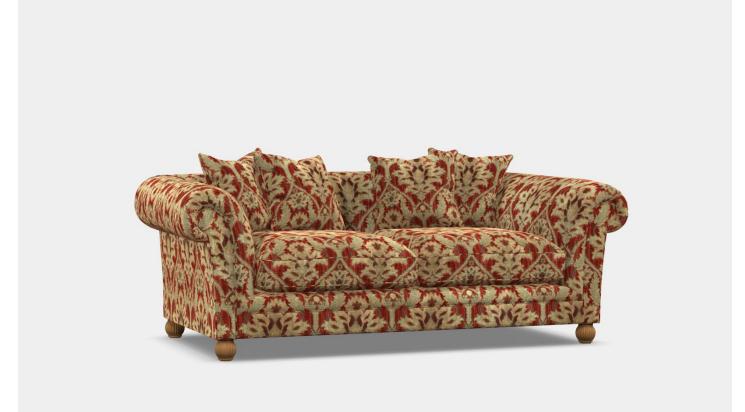

## **Tetrad Elgar**

With large scroll arms, low back and hardwood feet, the sofa brings the elegance of a bygone era to contemporary living. Four individual scatter\* cushions are supported by the fully sprung back for the perfect balance between comfort and support. (Image shows optional extra scatter).

Please Note: Standard scatters come with 2 or 1 Brown Chenille scatter.

The design is hand finished to ensure it retains its showroom looks for longer.

Elgar Midi Single Cushion Sofa in Fabric Width: 209cm Height: 76cm Width: 252cm Height: 76cm Depth: 114cm