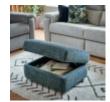

**G** Plan Harper Corner Sofa In Fabric

**G** Plan Harper Storage Footstool in Fabric Width: 71cm Height: 42cm Depth: 56cm

**G** Plan Harper Storage Footstool in Leather Width: 71cm Height: 42cm Depth: 56cm