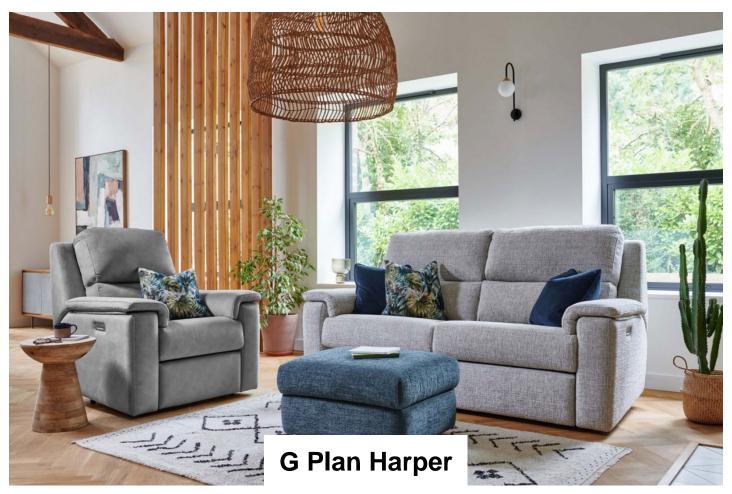

Clean, sleek lines combined with deep sumptuous seats make Harper a contemporary choice. Considered design with a unique curved option allowing you to utilise your space. Innovative design with the option of additional headrest and lumbar support for customised comfort on power units. Handy storage footstool option available. Premium foam arm pads offer additional comfort. Contrast stitching option available on selected leathers. Choose from a range of beautiful fabrics and leathers to suit your style. Versatile by nature. With modular options, you can build your perfect combination creating a bespoke sofa for your space.

G Plan Harper Large 2 Seater Double **Recliner in Fabric** Width: 200cm Height: 107cm Depth: 106cm

G Plan Harper Large 2 Seater Double **Recliner in Leather** Width: 200cm Height: 107cm Depth: 106cm

2 Seater Sofa in Fabric Width: 200cm Height: 107cm Depth: 106cm

**G Plan Harper Chair** in Fabric Width: 100cm Height: 107cm Depth: 106cm

**G Plan Harper Chair** in Leather Width: 100cm Height: 107cm Depth: 106cm

G Plan Harper **Recliner Chair in** Fabric Width: 100cm Height: 107cm Depth: 106cm