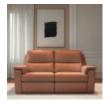

G Plan Harper Large 2 Seater Double **Recliner in Fabric** Width: 200cm Height: 107cm Depth: 106cm

G Plan Harper Large 2 Seater Double **Recliner in Leather** Width: 200cm Height: 107cm Depth: 106cm

2 Seater Sofa in Fabric Width: 200cm Height: 107cm Depth: 106cm

G Plan Harper Large G Plan Harper Large 2 Seater Sofa in Leather Width: 200cm Height: 107cm Depth: 106cm

**G Plan Harper Small** 2 Seater Double **Recliner in Fabric** Width: 170cm Height: 107cm Depth: 106cm