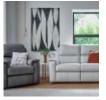

G Plan Harper Large 2 Seater Double **Recliner in Fabric** Width: 200cm Height: 107cm Depth: 106cm

G Plan Harper Large 2 Seater Double **Recliner in Leather** Width: 200cm Height: 107cm Depth: 106cm

2 Seater Sofa in Fabric Width: 200cm Height: 107cm Depth: 106cm

G Plan Harper Large G Plan Harper Large 2 Seater Sofa in Leather Width: 200cm Height: 107cm Depth: 106cm

**G Plan Harper Small** 2 Seater Double **Recliner in Fabric** Width: 170cm Height: 107cm Depth: 106cm