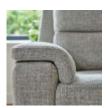

Clean, sleek lines combined with deep sumptuous seats make Harper a contemporary choice. Considered design with a unique curved option allowing you to utilise your space. Innovative design with the option of additional headrest and lumbar support for customised comfort on power units. Handy storage footstool option available. Premium foam arm pads offer additional comfort. Contrast stitching option available on selected leathers. Choose from a range of beautiful fabrics and leathers to suit your style. Versatile by nature. With modular options, you can build your perfect combination creating a bespoke sofa for your space.

**G Plan Harper Chair** in Fabric Width: 100cm Height: 107cm Depth: 106cm

**G Plan Harper Chair** in Leather Width: 100cm Height: 107cm Depth: 106cm

G Plan Harper **Recliner Chair in** Fabric Width: 100cm Height: 107cm Depth: 106cm