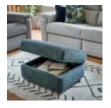

**G** Plan Harper Corner Sofa In Fabric

**G** Plan Harper Storage Footstool in Fabric Width: 71cm Height: 42cm Depth: 56cm

**G** Plan Harper Storage Footstool in Leather Width: 71cm Height: 42cm Depth: 56cm