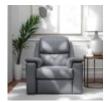

**G Plan Harper Chair** in Fabric Width: 100cm Height: 107cm Depth: 106cm

**G Plan Harper Chair** in Leather Width: 100cm Height: 107cm Depth: 106cm

G Plan Harper **Recliner Chair in** Fabric Width: 100cm Height: 107cm Depth: 106cm

**G** Plan Harper **Recliner Chair in** Leather Width: 100cm Height: 107cm Depth: 106cm

G Plan Harper Footstool in Fabric Width: 71cm Height: 42cm Depth: 56cm

**G** Plan Harper Footstool in Leather Width: 71cm Height: 42cm Depth: 56cm