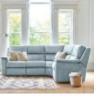

**G** Plan Harper Corner Sofa In Fabric

**G** Plan Harper Storage Footstool in Fabric Width: 71cm Height: 42cm Depth: 56cm

**G** Plan Harper Storage Footstool in Leather Width: 71cm Height: 42cm Depth: 56cm