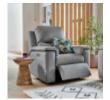

**G Plan Harper Chair** in Fabric Width: 100cm Height: 107cm Depth: 106cm

**G Plan Harper Chair** in Leather Width: 100cm Height: 107cm Depth: 106cm

G Plan Harper **Recliner Chair in** Fabric Width: 100cm Height: 107cm Depth: 106cm

**G** Plan Harper **Recliner Chair in** Leather Width: 100cm Height: 107cm Depth: 106cm

G Plan Harper Footstool in Fabric Width: 71cm Height: 42cm Depth: 56cm

**G** Plan Harper Footstool in Leather Width: 71cm Height: 42cm Depth: 56cm