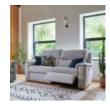

G Plan Harper Large G Plan Harper Large 2 Seater Sofa in Leather Width: 200cm Height: 107cm Depth: 106cm

**G Plan Harper Small** 2 Seater Double **Recliner in Fabric** Width: 170cm Height: 107cm Depth: 106cm

**G Plan Harper Small** 2 Seater Double **Recliner in Leather** Width: 170cm Height: 107cm Depth: 106cm

**G Plan Harper Small** 2 Seater Sofa in Fabric Width: 170cm Height: 107cm Depth: 106cm

**G Plan Harper Small** 2 Seater Sofa in Leather Width: 170cm Height: 107cm Depth: 106cm