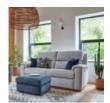

**G** Plan Harper Corner Sofa In Fabric

**G** Plan Harper Storage Footstool in Fabric Width: 71cm Height: 42cm Depth: 56cm

**G** Plan Harper Storage Footstool in Leather Width: 71cm Height: 42cm Depth: 56cm