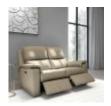

**G Plan Harper Chair** in Fabric Width: 100cm Height: 107cm Depth: 106cm

**G Plan Harper Chair** in Leather Width: 100cm Height: 107cm Depth: 106cm

G Plan Harper **Recliner Chair in** Fabric Width: 100cm Height: 107cm Depth: 106cm

**G** Plan Harper **Recliner Chair in** Leather Width: 100cm Height: 107cm Depth: 106cm

G Plan Harper Footstool in Fabric Width: 71cm Height: 42cm Depth: 56cm

**G** Plan Harper Footstool in Leather Width: 71cm Height: 42cm Depth: 56cm