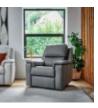

**G Plan Harper Chair** in Fabric Width: 100cm Height: 107cm Depth: 106cm

**G Plan Harper Chair** in Leather Width: 100cm Height: 107cm Depth: 106cm

G Plan Harper **Recliner Chair in** Fabric Width: 100cm Height: 107cm Depth: 106cm

**G** Plan Harper **Recliner Chair in** Leather Width: 100cm Height: 107cm Depth: 106cm

G Plan Harper Footstool in Fabric Width: 71cm Height: 42cm Depth: 56cm

**G** Plan Harper Footstool in Leather Width: 71cm Height: 42cm Depth: 56cm