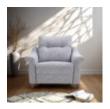

Sofa Double Recliner in Fabric Width: 159cm Height:

**G Plan Riley Small** 

104cm Depth: 97cm

G Plan Riley Small Sofa in Fabric Width: 159cm Height: 104cm Depth: 97cm

G Plan Riley Chair in **Fabric** 

Width: 103cm Height: 104cm Depth: 97cm