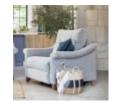

Sofa Double Recliner in Fabric Width: 159cm Height:

**G Plan Riley Small** 

104cm Depth: 97cm

G Plan Riley Small Sofa in Fabric Width: 159cm Height: 104cm Depth: 97cm

G Plan Riley Chair in **Fabric** 

Width: 103cm Height: 104cm Depth: 97cm