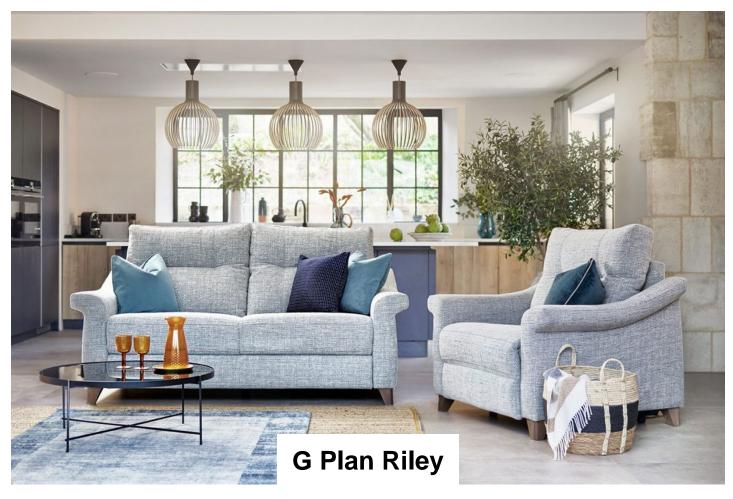

Riley embodies sophistication and with full, sumptuous seats provides unquestionable comfort. Stylish flared arm and back detailing provide contemporary design. Contrast stitching option available on selected leathers. Choose from a range of beautiful fabrics and leathers to suit your style. Show wood legs available in a choice of four standard finishes (Walnut, Mahogany, Oak, and Ebony).

**G Plan Riley Small** Sofa in Leather Width: 159cm Height: 104cm Depth: 97cm

**Sofa Double Recliner** in Fabric Width: 197cm Height: 104cm Depth: 97cm

**G Plan Riley Large** 

**G Plan Riley Large** Sofa in Fabric Width: 197cm Height: 104cm Depth: 97cm

Sofa Double Recliner in Fabric Width: 159cm Height:

**G Plan Riley Small** 

104cm Depth: 97cm

G Plan Riley Small Sofa in Fabric Width: 159cm Height: 104cm Depth: 97cm

G Plan Riley Chair in **Fabric** 

Width: 103cm Height: 104cm Depth: 97cm

G Plan Riley Chair in Leather Width: 103cm Height: 104cm Depth: 97cm

**G Plan Riley Recliner** Chair in Leather Width: 103cm Height: 104cm Depth: 97cm

**G Plan Riley Large** Sofa in Leather Width: 197cm Height: 104cm Depth: 97cm