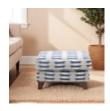

**G Plan Riley Snuggler** in Fabric Width: 118cm Height: 104cm Depth: 97cm

**G Plan Riley Large** Footstool in Fabric Width: 75cm Height: 42cm Depth: 51cm

**G Plan Riley Large** Footstool in Leather Width: 75cm Height: 42cm Depth: 51cm