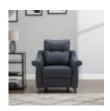

G Plan Riley Chair in Leather Width: 103cm Height: 104cm Depth: 97cm

**G Plan Riley Recliner** Chair in Leather Width: 103cm Height: 104cm Depth: 97cm

**G Plan Riley Large** Sofa in Leather Width: 197cm Height: 104cm Depth: 97cm