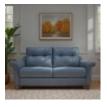

**G Plan Riley Small** Sofa in Leather Width: 159cm Height: 104cm Depth: 97cm

**Sofa Double Recliner** in Fabric Width: 197cm Height: 104cm Depth: 97cm

**G Plan Riley Large** 

**G Plan Riley Large** Sofa in Fabric Width: 197cm Height: 104cm Depth: 97cm