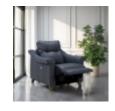

G Plan Riley Chair in Leather Width: 103cm Height: 104cm Depth: 97cm

**G Plan Riley Recliner** Chair in Leather Width: 103cm Height: 104cm Depth: 97cm

**G Plan Riley Large** Sofa in Leather Width: 197cm Height: 104cm Depth: 97cm