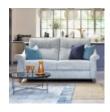

**G Plan Riley Small** Sofa in Leather Width: 159cm Height: 104cm Depth: 97cm

**Sofa Double Recliner** in Fabric Width: 197cm Height: 104cm Depth: 97cm

**G Plan Riley Large** 

**G Plan Riley Large** Sofa in Fabric Width: 197cm Height: 104cm Depth: 97cm