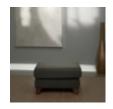

**G Plan Riley Snuggler** in Fabric Width: 118cm Height: 104cm Depth: 97cm

**G Plan Riley Large** Footstool in Fabric Width: 75cm Height: 42cm Depth: 51cm

**G Plan Riley Large** Footstool in Leather Width: 75cm Height: 42cm Depth: 51cm