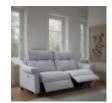

**G Plan Riley Small** Sofa in Leather Width: 159cm Height: 104cm Depth: 97cm

**Sofa Double Recliner** in Fabric Width: 197cm Height: 104cm Depth: 97cm

**G Plan Riley Large** 

**G Plan Riley Large** Sofa in Fabric Width: 197cm Height: 104cm Depth: 97cm