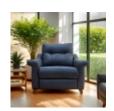

Riley embodies sophistication and with full, sumptuous seats provides unquestionable comfort. Stylish flared arm and back detailing provide contemporary design. Contrast stitching option available on selected leathers. Choose from a range of beautiful fabrics and leathers to suit your style. Show wood legs available in a choice of four standard finishes (Walnut, Mahogany, Oak, and Ebony).

**G Plan Riley Small** Sofa in Leather Width: 159cm Height: 104cm Depth: 97cm

**Sofa Double Recliner** in Fabric Width: 197cm Height: 104cm Depth: 97cm

**G Plan Riley Large** 

**G Plan Riley Large** Sofa in Fabric Width: 197cm Height: 104cm Depth: 97cm

Sofa Double Recliner in Fabric Width: 159cm Height:

**G Plan Riley Small** 

104cm Depth: 97cm

G Plan Riley Small Sofa in Fabric Width: 159cm Height: 104cm Depth: 97cm

G Plan Riley Chair in **Fabric** 

Width: 103cm Height: 104cm Depth: 97cm

G Plan Riley Chair in Leather Width: 103cm Height: 104cm Depth: 97cm

**G Plan Riley Recliner** Chair in Leather Width: 103cm Height: 104cm Depth: 97cm

**G Plan Riley Large** Sofa in Leather Width: 197cm Height: 104cm Depth: 97cm