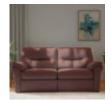

G Plan Seattle 2 Seater Sofa in Fabric Width: 150cm Height: 101cm Depth: 104cm

G Plan Seattle 2 Seater Sofa in Leather

Width: 150cm Height: 101cm Depth: 104cm

G Plan Seattle 2 Seater Sofa with **Show Wood in Fabric** 