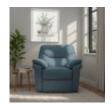

With clean, straight lines, Seattle offers contemporary elegance to any space.

Crisp tailoring and sleek arm details.

Full and sumptuous cushions deliver a deep and comfortable sit.

Pad over chaise style recliner seats offer superb comfort.

For ultimate comfort, Seattle offers the option of an additional lumbar support for tailored comfort on power units.

Choose from a range of beautiful fabrics and leathers to suit your style.

A choice of contrast stitching is available on Cambridge leathers in selected stores.

Width: 96cm Height: 101cm Depth: 104cm

G Plan Seattle Chair with Show Wood in Leather

Width: 96cm Height: 101cm Depth: 104cm

G Plan Seattle Recliner Chair in **Fabric** 

Width: 96cm Height: 101cm Depth: 104cm

**G Plan Seattle** Recliner Chair in Leather

Width: 96cm Height: 101cm Depth: 104cm

G Plan Seattle 3 **Seater Double** Recliner in Fabric

Width: 202cm Height: 101cm Depth: 104cm

G Plan Seattle 3 **Seater Double** Recliner in Leather