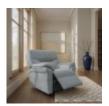

With clean, straight lines, Seattle offers contemporary elegance to any space.

Crisp tailoring and sleek arm details.

Full and sumptuous cushions deliver a deep and comfortable sit.

Pad over chaise style recliner seats offer superb comfort.

For ultimate comfort, Seattle offers the option of an additional lumbar support for tailored comfort on power units.

Choose from a range of beautiful fabrics and leathers to suit your style.

A choice of contrast stitching is available on Cambridge leathers in selected stores.

**G Plan Seattle** Recliner Chair in Leather

Width: 96cm Height: 101cm Depth: 104cm

G Plan Seattle 3 **Seater Double** Recliner in Fabric

Width: 202cm Height: 101cm Depth: 104cm

G Plan Seattle 3 **Seater Double** Recliner in Leather

Width: 202cm Height: 101cm Depth: 104cm

G Plan Seattle 3 **Seater Heated Seat Double Recliner in Fabric** 

Width: 202cm Height: 101cm Depth: 104cm

**G Plan Seattle 3** Seater Heated Seat **Double Recliner in** Leather