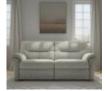

G Plan Seattle 2 Seater Sofa in Fabric Width: 150cm Height: 101cm Depth: 104cm

G Plan Seattle 2 Seater Sofa in Leather

Width: 150cm Height: 101cm Depth: 104cm

G Plan Seattle 2 Seater Sofa with **Show Wood in Fabric** 

Width: 150cm Height: 101cm Depth: 104cm

**G Plan Seattle 2** Seater Sofa with **Show Wood in** Leather

Width: 150cm Height: 101cm Depth: 104cm

G Plan Seattle 2.5 **Seater Double** 

Recliner in Fabric Width: 172cm Height: 101cm Depth: 104cm