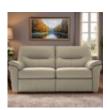

G Plan Seattle 2 Seater Sofa in Fabric Width: 150cm Height: 101cm Depth: 104cm

G Plan Seattle 2 Seater Sofa in Leather

Width: 150cm Height: 101cm Depth: 104cm

G Plan Seattle 2 Seater Sofa with **Show Wood in Fabric** 