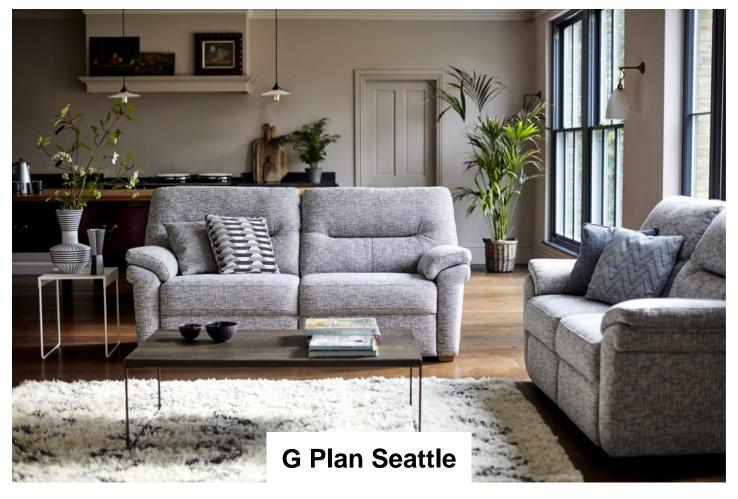

With clean, straight lines, Seattle offers contemporary elegance to any space.

Crisp tailoring and sleek arm details.

Full and sumptuous cushions deliver a deep and comfortable sit.

Pad over chaise style recliner seats offer superb comfort.

For ultimate comfort, Seattle offers the option of an additional lumbar support for tailored comfort on power units.

Choose from a range of beautiful fabrics and leathers to suit your style.

A choice of contrast stitching is available on Cambridge leathers in selected stores.

G Plan Seattle 2 Seater Sofa in Fabric Width: 150cm Height: 101cm Depth: 104cm

G Plan Seattle 2 Seater Sofa in Leather

Width: 150cm Height: 101cm Depth: 104cm

G Plan Seattle 2 Seater Sofa with **Show Wood in Fabric** 

Width: 150cm Height: 101cm Depth: 104cm

**G Plan Seattle 2** Seater Sofa with **Show Wood in** Leather

Width: 150cm Height: 101cm Depth: 104cm

G Plan Seattle 2.5 **Seater Double** 

Recliner in Fabric Width: 172cm Height: 101cm Depth: 104cm