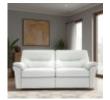

Width: 172cm Height: 101cm Depth: 104cm

**G Plan Seattle Chair** in Fabric

Width: 96cm Height: 101cm Depth: 104cm

**G Plan Seattle Chair** in Leather

Width: 96cm Height: 101cm Depth: 104cm

**G Plan Seattle Chair** with Show Wood in **Fabric** 

Width: 96cm Height: 101cm Depth: 104cm

G Plan Seattle Chair with Show Wood in Leather

Width: 96cm Height: 101cm Depth: 104cm

G Plan Seattle Recliner Chair in **Fabric** 

Width: 96cm Height: 101cm Depth: 104cm