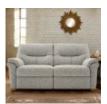

**G Plan Seattle 3** Seater Sofa in Fabric Width: 202cm Height: 101cm Depth: 104cm

G Plan Seattle 3 Seater Sofa in Leather Width: 202cm Height:

101cm Depth: 104cm

**G Plan Seattle 3** Seater Sofa with **Show Wood in Fabric** 