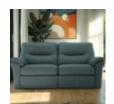

With clean, straight lines, Seattle offers contemporary elegance to any space.

Crisp tailoring and sleek arm details.

Full and sumptuous cushions deliver a deep and comfortable sit.

Pad over chaise style recliner seats offer superb comfort.

For ultimate comfort, Seattle offers the option of an additional lumbar support for tailored comfort on power units.

Choose from a range of beautiful fabrics and leathers to suit your style.

A choice of contrast stitching is available on Cambridge leathers in selected stores.