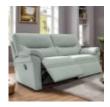

With clean, straight lines, Seattle offers contemporary elegance to any space.

Crisp tailoring and sleek arm details.

Full and sumptuous cushions deliver a deep and comfortable sit.

Pad over chaise style recliner seats offer superb comfort.

For ultimate comfort, Seattle offers the option of an additional lumbar support for tailored comfort on power units.

Choose from a range of beautiful fabrics and leathers to suit your style.

A choice of contrast stitching is available on Cambridge leathers in selected stores.