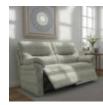

Width: 150cm Height: 101cm Depth: 104cm

G Plan Seattle 2 **Seater Heated Seat** Sofa in Fabric

Width: 150cm Height: 101cm Depth: 104cm

G Plan Seattle 2 **Seater Heated Seat** Sofa in Leather

Width: 150cm Height: 101cm Depth: 104cm

G Plan Seattle 2 **Seater Heated Seat** Sofa with Show Wood in Fabric

Width: 150cm Height: 101cm Depth: 104cm

G Plan Seattle 2 **Seater Heated Seat** Sofa with Show Wood in Leather

Width: 150cm Height: 101cm Depth: 104cm