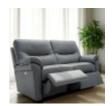

**G Plan Seattle** Recliner Chair in Leather

Width: 96cm Height: 101cm Depth: 104cm

G Plan Seattle 3 **Seater Double** Recliner in Fabric

Width: 202cm Height: 101cm Depth: 104cm

G Plan Seattle 3 **Seater Double** Recliner in Leather

Width: 202cm Height: 101cm Depth: 104cm

G Plan Seattle 3 **Seater Heated Seat Double Recliner in Fabric** 

Width: 202cm Height: 101cm Depth: 104cm

**G Plan Seattle 3** Seater Heated Seat **Double Recliner in** Leather