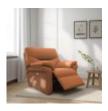

With clean, straight lines, Seattle offers contemporary elegance to any space.

Crisp tailoring and sleek arm details.

Full and sumptuous cushions deliver a deep and comfortable sit.

Pad over chaise style recliner seats offer superb comfort.

For ultimate comfort, Seattle offers the option of an additional lumbar support for tailored comfort on power units.

Choose from a range of beautiful fabrics and leathers to suit your style.

A choice of contrast stitching is available on Cambridge leathers in selected stores.

Width: 96cm Height: 101cm Depth: 104cm

G Plan Seattle Chair with Show Wood in Leather

Width: 96cm Height: 101cm Depth: 104cm

G Plan Seattle Recliner Chair in **Fabric** 

Width: 96cm Height: 101cm Depth: 104cm

**G Plan Seattle** Recliner Chair in Leather

Width: 96cm Height: 101cm Depth: 104cm

G Plan Seattle 3 **Seater Double** Recliner in Fabric

Width: 202cm Height: 101cm Depth: 104cm

G Plan Seattle 3 **Seater Double** Recliner in Leather