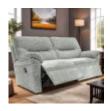

Width: 202cm Height: 101cm Depth: 104cm

G Plan Seattle 3 **Seater Heated Seat** Sofa in Fabric

Width: 202cm Height: 101cm Depth: 104cm

G Plan Seattle 3 **Seater Heated Seat** Sofa in Leather

Width: 202cm Height: 101cm Depth: 104cm

G Plan Seattle 3 **Seater Heated Seat** Sofa with Show Wood in Fabric

Width: 202cm Height: 101cm Depth: 104cm

**G Plan Seattle 3 Seater Heated Seat** Sofa with Show Wood in Leather

Width: 202cm Height: 101cm Depth: 104cm