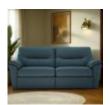

With clean, straight lines, Seattle offers contemporary elegance to any space.

Crisp tailoring and sleek arm details.

Full and sumptuous cushions deliver a deep and comfortable sit.

Pad over chaise style recliner seats offer superb comfort.

For ultimate comfort, Seattle offers the option of an additional lumbar support for tailored comfort on power units.

Choose from a range of beautiful fabrics and leathers to suit your style.

A choice of contrast stitching is available on Cambridge leathers in selected stores.