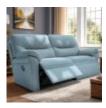

With clean, straight lines, Seattle offers contemporary elegance to any space.

Crisp tailoring and sleek arm details.

Full and sumptuous cushions deliver a deep and comfortable sit.

Pad over chaise style recliner seats offer superb comfort.

For ultimate comfort, Seattle offers the option of an additional lumbar support for tailored comfort on power units.

Choose from a range of beautiful fabrics and leathers to suit your style.

A choice of contrast stitching is available on Cambridge leathers in selected stores.