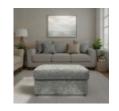

**G Plan Seattle** Storage Footstool in Fabric Width: 55.5cm Height:

41.5cm Depth: 70.5cm

**G Plan Seattle** Storage Footstool in Leather

Width: 55.5cm Height: 41.5cm Depth: 70.5cm

**G Plan Seattle** Storage Footstool with Show Wood in **Fabric** 

Width: 202cm Height: 101cm Depth: 104cm

**G Plan Seattle 3** Seater Sofa with **Show Wood in** Leather

Width: 202cm Height: 101cm Depth: 104cm

**G Plan Seattle Footstool in Fabric** Width: 55.5cm Height: 41.5cm Depth: 70.5cm

**G Plan Seattle** Footstool in Leather Width: 55.5cm Height: 41.5cm Depth: 70.5cm