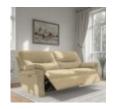

With clean, straight lines, Seattle offers contemporary elegance to any space.

Crisp tailoring and sleek arm details.

Full and sumptuous cushions deliver a deep and comfortable sit.

Pad over chaise style recliner seats offer superb comfort.

For ultimate comfort, Seattle offers the option of an additional lumbar support for tailored comfort on power units.

Choose from a range of beautiful fabrics and leathers to suit your style.

A choice of contrast stitching is available on Cambridge leathers in selected stores.

G Plan Seattle 2 Seater Sofa in Fabric Width: 150cm Height: 101cm Depth: 104cm

G Plan Seattle 2 Seater Sofa in Leather

Width: 150cm Height: 101cm Depth: 104cm

G Plan Seattle 2 Seater Sofa with **Show Wood in Fabric** 

Width: 150cm Height: 101cm Depth: 104cm

**G Plan Seattle 2** Seater Sofa with **Show Wood in** Leather

Width: 150cm Height: 101cm Depth: 104cm

G Plan Seattle 2.5 **Seater Double** 

Recliner in Fabric Width: 172cm Height: 101cm Depth: 104cm