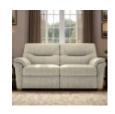

With clean, straight lines, Seattle offers contemporary elegance to any space.

Crisp tailoring and sleek arm details.

Full and sumptuous cushions deliver a deep and comfortable sit.

Pad over chaise style recliner seats offer superb comfort.

For ultimate comfort, Seattle offers the option of an additional lumbar support for tailored comfort on power units.

Choose from a range of beautiful fabrics and leathers to suit your style.

A choice of contrast stitching is available on Cambridge leathers in selected stores.