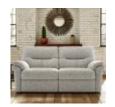

**G Plan Seattle 3** Seater Sofa in Fabric Width: 202cm Height: 101cm Depth: 104cm

G Plan Seattle 3 Seater Sofa in Leather Width: 202cm Height:

101cm Depth: 104cm

**G Plan Seattle 3** Seater Sofa with **Show Wood in Fabric** 