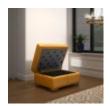

**G Plan Seattle** Storage Footstool in Fabric Width: 55.5cm Height:

41.5cm Depth: 70.5cm

**G Plan Seattle** Storage Footstool in Leather

Width: 55.5cm Height: 41.5cm Depth: 70.5cm

**G Plan Seattle** Storage Footstool with Show Wood in **Fabric** 