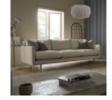

Chelmsford Extra Large Chaise Sofa

Chelmsford Extra Large Sofa Width: 270cm Height: 90cm Depth: 98cm

Chelmsford Large Sofa Width: 228cm Height: 90cm Depth: 98cm

Chelmsford Footstool Width: 98cm Height: 45cm Depth: 61cm

Chelmsford Medium Chaise Sofa

Chelmsford Snuggler Width: 130cm Height: 90cm Depth: 98cm

Chelmsford Snuggler Chaise Width: 130cm Height: 90cm Depth: 145cm