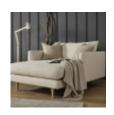

Chelmsford Medium Chaise Sofa

Chelmsford Snuggler Width: 130cm Height: 90cm Depth: 98cm

Chelmsford Snuggler Chaise Width: 130cm Height: 90cm Depth: 145cm