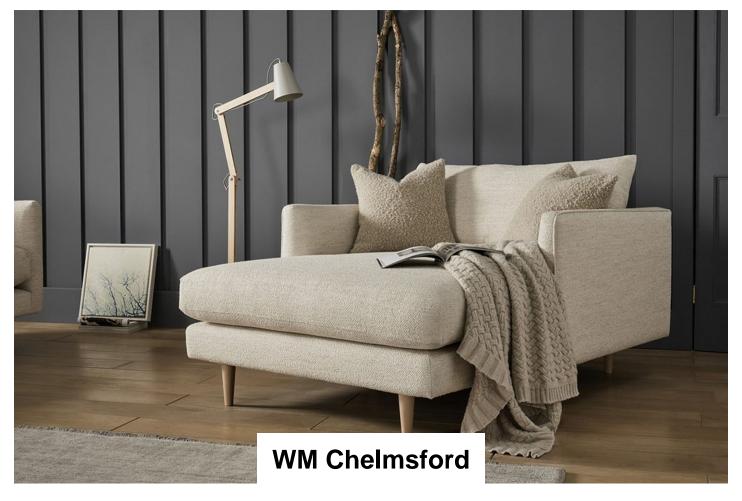

Sleek in style, Chelmsford is reminiscent of Italian designs which offer an attractive blend between the 'cool' design look whilst offering a sumptuous, snug feel in seating comfort, great for real family homes. For other customers who love their upholstery to be as comfortable as it is impressive in aesthetics, Chelmsford won't disappoint.

Chelmsford Medium Chaise Sofa

Chelmsford Snuggler Width: 130cm Height: 90cm Depth: 98cm

Chelmsford Snuggler Chaise Width: 130cm Height: 90cm Depth: 145cm