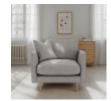

Sleek in style, Chelmsford is reminiscent of Italian designs which offer an attractive blend between the 'cool' design look whilst offering a sumptuous, snug feel in seating comfort, great for real family homes. For other customers who love their upholstery to be as comfortable as it is impressive in aesthetics, Chelmsford won't disappoint.

Chelmsford Medium Sofa Width: 187cm Height:

90cm Depth: 98cm

Sofa
Width: 159cm Height: 90cm Depth: 98cm

**Chelmsford Small** 

Chelmsford Accent Chair Width: 77cm Height: 76cm Depth: 77cm

Chelmsford Chair Width: 93cm Height: 90cm Depth: 92cm