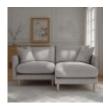

Chelmsford Medium Sofa Width: 187cm Height:

90cm Depth: 98cm

Sofa
Width: 159cm Height: 90cm Depth: 98cm

**Chelmsford Small** 

Chelmsford Accent Chair Width: 77cm Height: 76cm Depth: 77cm

Chelmsford Chair Width: 93cm Height: 90cm Depth: 92cm