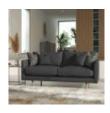

Sleek in style, Chelmsford is reminiscent of Italian designs which offer an attractive blend between the 'cool' design look whilst offering a sumptuous, snug feel in seating comfort, great for real family homes. For other customers who love their upholstery to be as comfortable as it is impressive in aesthetics, Chelmsford won't disappoint.

Chelmsford Extra Large Chaise Sofa

Chelmsford Extra Large Sofa Width: 270cm Height: 90cm Depth: 98cm

Chelmsford Large Sofa Width: 228cm Height: 90cm Depth: 98cm

Chelmsford Footstool Width: 98cm Height: 45cm Depth: 61cm