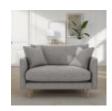

Chelmsford Medium Sofa Width: 187cm Height:

90cm Depth: 98cm

Sofa
Width: 159cm Height: 90cm Depth: 98cm

**Chelmsford Small** 

Chelmsford Accent Chair Width: 77cm Height: 76cm Depth: 77cm

Chelmsford Chair Width: 93cm Height: 90cm Depth: 92cm