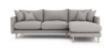

Chelmsford Extra Large Chaise Sofa

Chelmsford Extra Large Sofa Width: 270cm Height: 90cm Depth: 98cm

Chelmsford Large Sofa Width: 228cm Height: 90cm Depth: 98cm

Chelmsford Footstool Width: 98cm Height: 45cm Depth: 61cm

Chelmsford Medium Chaise Sofa

Chelmsford Snuggler Width: 130cm Height: 90cm Depth: 98cm

Chelmsford Snuggler Chaise Width: 130cm Height: 90cm Depth: 145cm