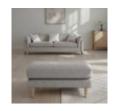

Chelmsford Extra Large Chaise Sofa

Chelmsford Extra Large Sofa Width: 270cm Height: 90cm Depth: 98cm

Chelmsford Large Sofa Width: 228cm Height: 90cm Depth: 98cm

Chelmsford Footstool Width: 98cm Height: 45cm Depth: 61cm