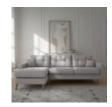

Width: 247cm Height: 86cm Depth: 152cm

Kent Large Sofa in Fabric

Width: 189cm Height: 86cm Depth: 92cm

Kent Corner Group in Fabric

Width: 242cm Height: 86cm Depth: 183cm

Kent 2 Seater 1 Arm Unit in Fabric

Kent 1 Seater 1 Arm Unit in Fabric