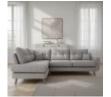

Width: 247cm Height: 86cm Depth: 152cm

Kent Large Sofa in Fabric

Width: 189cm Height: 86cm Depth: 92cm

Kent Corner Group in Fabric

Width: 242cm Height: 86cm Depth: 183cm

Kent 2 Seater 1 Arm Unit in Fabric

Kent 1 Seater 1 Arm Unit in Fabric