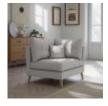

Kent Designer Chair in Fabric Width: 71cm Height:

84cm Depth: 82cm

Kent Standard Chair in Fabric

Width: 89cm Height: 86cm Depth: 92cm

Kent Corner Unit in Fabric

Kent Oval Cuddler in Fabric

Width: 135cm Height: 84cm Depth: 94cm

Kent Snuggler in Fabric Width: 124cm Height: 86cm Depth: 92cm

Kent Medium Bench Stool in Fabric Width: 96cm Height: 40cm Depth: 45cm

Kent Oval Cuddler Stool in Fabric

Width: 115cm Height: 42cm Depth: 65cm