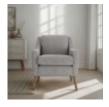

Kent Designer Chair in Fabric Width: 71cm Height:

84cm Depth: 82cm

Kent Standard Chair in Fabric

Width: 89cm Height: 86cm Depth: 92cm

Kent Corner Unit in Fabric

Kent Oval Cuddler in Fabric

Width: 135cm Height: 84cm Depth: 94cm