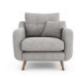

Kent Snuggler in Fabric Width: 124cm Height: 86cm Depth: 92cm

Kent Medium Bench Stool in Fabric Width: 96cm Height: 40cm Depth: 45cm

Kent Oval Cuddler Stool in Fabric

Width: 115cm Height: 42cm Depth: 65cm