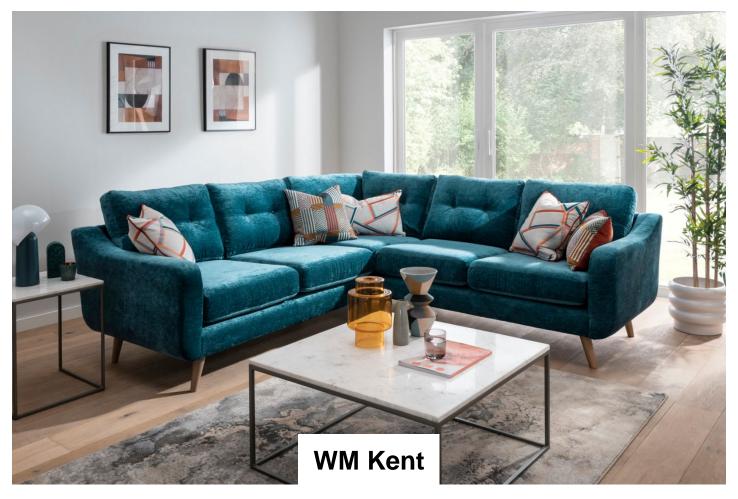

This Scandi inspired, retro design has a distinctive rounded silhouette with buttoned backs and angled legs. Offered in a wide array of inspired fabrics and on-trend co-ordinate fabrics providing plenty of choice for a customised look.

Width: 247cm Height: 86cm Depth: 152cm

Kent Large Sofa in Fabric

Width: 189cm Height: 86cm Depth: 92cm

Kent Corner Group in Fabric

Width: 242cm Height: 86cm Depth: 183cm

Kent 2 Seater 1 Arm Unit in Fabric

Kent 1 Seater 1 Arm Unit in Fabric