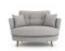

Kent Lounger Sofa in Fabric

Width: 224cm Height: 86cm Depth: 153cm

Kent Small Sofa in Fabric

Width: 154cm Height: 86cm Depth: 92cm

Kent Extra Large Sofa in Fabric

Width: 224cm Height: 86cm Depth: 92cm

Kent Large Chaise Sofa in Fabric