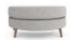

Kent Designer Chair in Fabric Width: 71cm Height:

84cm Depth: 82cm

Kent Standard Chair in Fabric

Width: 89cm Height: 86cm Depth: 92cm

Kent Corner Unit in Fabric

Kent Oval Cuddler in Fabric

Width: 135cm Height: 84cm Depth: 94cm