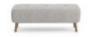

Kent Snuggler in Fabric Width: 124cm Height: 86cm Depth: 92cm

Kent Medium Bench Stool in Fabric Width: 96cm Height: 40cm Depth: 45cm

Kent Oval Cuddler Stool in Fabric

Width: 115cm Height: 42cm Depth: 65cm