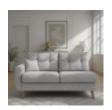

Kent Lounger Sofa in Fabric

Width: 224cm Height: 86cm Depth: 153cm

Kent Small Sofa in Fabric

Width: 154cm Height: 86cm Depth: 92cm

Kent Extra Large Sofa in Fabric

Width: 224cm Height: 86cm Depth: 92cm

Kent Large Chaise Sofa in Fabric