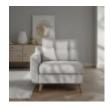

This Scandi inspired, retro design has a distinctive rounded silhouette with buttoned backs and angled legs. Offered in a wide array of inspired fabrics and on-trend co-ordinate fabrics providing plenty of choice for a customised look.

Kent Designer Chair in Fabric Width: 71cm Height:

84cm Depth: 82cm

Kent Standard Chair in Fabric

Width: 89cm Height: 86cm Depth: 92cm

Kent Corner Unit in Fabric

Kent Oval Cuddler in Fabric

Width: 135cm Height: 84cm Depth: 94cm