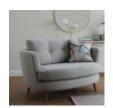

Kent Designer Chair in Fabric Width: 71cm Height:

84cm Depth: 82cm

Kent Standard Chair in Fabric

Width: 89cm Height: 86cm Depth: 92cm

Kent Corner Unit in Fabric

Kent Oval Cuddler in Fabric

Width: 135cm Height: 84cm Depth: 94cm