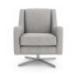

Sophia Chair in Fabric Width: 103cm Height: 86cm Depth: 100cm

Sophia Swivel Chair in Fabric Width: 70cm Height: 83cm Depth: 83cm

Sophia Snuggler in Fabric Width: 138cm Height: 86cm Depth: 100cm

Sophia Stool in Fabric Width: 94cm Height: 42cm Depth: 75cm