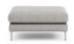

Sophia Chair in Fabric Width: 103cm Height: 86cm Depth: 100cm

Sophia Swivel Chair in Fabric Width: 70cm Height: 83cm Depth: 83cm

Sophia Snuggler in Fabric Width: 138cm Height: 86cm Depth: 100cm

Sophia Stool in Fabric Width: 94cm Height: 42cm Depth: 75cm