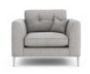

Sophia Chair in Fabric Width: 103cm Height: 86cm Depth: 100cm

Sophia Swivel Chair in Fabric Width: 70cm Height: 83cm Depth: 83cm

Sophia Snuggler in Fabric Width: 138cm Height: 86cm Depth: 100cm

Sophia Stool in Fabric Width: 94cm Height: 42cm Depth: 75cm