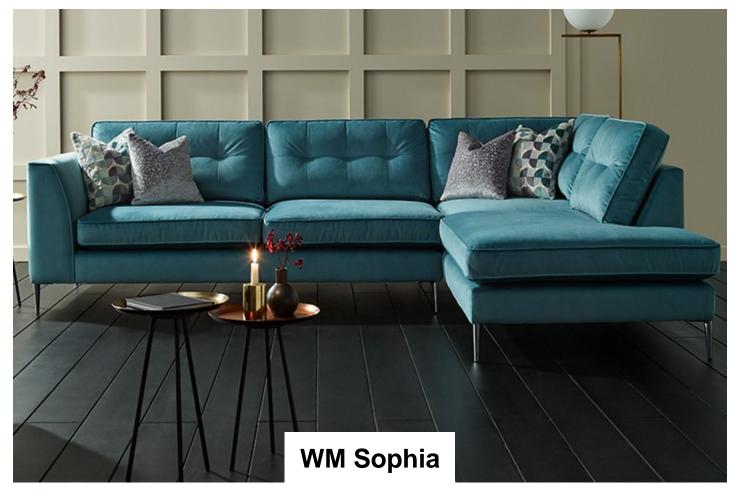

The Sophia is a model based on clean cut contemporary lines with sleek chrome legs and stitching to the back seats for a tailored look. Available in a large range of configurations, including standard and pillow back options.

Sophia Small Chaise

Sofa in Fabric

Select options to see

dimensions

Sophia Small Sofa in Fabric
Select options to see Se

dimensions

Sophia Extra Large Sofa in Fabric Select options to see dimensions

Fabric Select options to see dimensions

Sophia Large Sofa in

Sophia Large Chaise Sofa in Fabric Select options to see dimensions

Sophia Large Corner Group in Fabric Select options to see dimensions

Sophia Small Corner Group in Fabric Select options to see dimensions