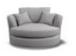

Sussex Large Split Sofa in Fabric Select options to see dimensions

Sussex Chair in Fabric Width: 115cm Height: 84cm Depth: 110cm

Sussex Cuddler Swivel Chair in Fabric Width: 131cm Height: 83cm Depth: 126cm