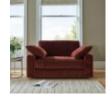

Sussex Snuggler in Fabric Width: 150cm Height: 84cm Depth: 110cm

Sussex Stool in Fabric Width: 88cm Height: 46cm Depth: 88cm