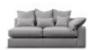

Sussex 2 Seater 1 Arm Unit in Fabric Select options to see dimensions

Sussex 3 Seater 1
Arm Unit in Fabric
Select options to see
dimensions

Sussex Corner Box in Fabric Select options to see dimensions

Sussex Large Chaise Sofa in Fabric Select options to see dimensions

Sussex Large Split Sofa in Fabric Select options to see dimensions

Sussex Chair in Fabric Width: 115cm Height: 84cm Depth: 110cm

Sussex Cuddler Swivel Chair in Fabric Width: 131cm Height: 83cm Depth: 126cm