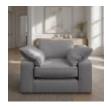

Sussex Large Split Sofa in Fabric Select options to see dimensions

Sussex Chair in Fabric Width: 115cm Height: 84cm Depth: 110cm

Sussex Cuddler Swivel Chair in Fabric Width: 131cm Height: 83cm Depth: 126cm