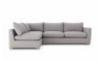

It's not hard to see why the Maidstone range has remained one of our most popular models in recent years. It's modular flexibility combined with exceptional comfort makes for an inviting centre piece in any sized home. Characterised by its deep slouchy feel, the Metro forms part of our Lounge collection.













Maidstone 2 Seater Sofa

Width: 186cm Height: 89cm Depth: 104cm

#### Maidstone 3 Seater Sofa

Width: 223cm Height: 89cm Depth: 104cm

#### Maidstone 1 Arm Sofa Unit

Width: 197cm Height: 89cm Depth: 108cm

#### Maidstone Armless Unit

Width: 88cm Height: 89cm Depth: 108cm

#### Maidstone Combi Unit

Width: 305cm Height: 89cm Depth: 197cm

#### Maidstone Corner Box

Width: 108cm Height: 89cm Depth: 108cm



#### Maidstone 1 Arm 1 Seater Unit

Width: 108cm Height: 89cm Depth: 108cm



#### Maidstone Cuddler Swivel Chair

Width: 131cm Height: 83cm Depth: 126cm



#### Maidstone Midi Swivel Chair

Width: 110cm Height: 83cm Depth: 113cm



## Maidstone Snuggler

Width: 134cm Height: 89cm Depth: 104cm



### Maidstone Combi Stool

Width: 92cm Height: 50cm Depth: 92cm



# Maidstone Cuddler