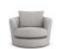

els in recent years. It's modular flexibility combined with exceptional comfort makes for an inviting centre piece in any sized home. Characterised by its deep slouchy feel, the Metro forms part of our Lounge collection.













Maidstone 2 Seater Sofa

Width: 186cm Height: 89cm Depth: 104cm

#### Maidstone 3 Seater Sofa

Width: 223cm Height: 89cm Depth: 104cm

#### Maidstone 1 Arm Sofa Unit

Width: 197cm Height: 89cm Depth: 108cm

#### Maidstone Armless Unit

Width: 88cm Height: 89cm Depth: 108cm

#### Maidstone Combi Unit

Width: 305cm Height: 89cm Depth: 197cm

#### Maidstone Corner Box

Width: 108cm Height: 89cm Depth: 108cm



#### Maidstone 1 Arm 1 Seater Unit

Width: 108cm Height: 89cm Depth: 108cm



#### Maidstone Cuddler Swivel Chair

Width: 131cm Height: 83cm Depth: 126cm



#### Maidstone Midi Swivel Chair

Width: 110cm Height: 83cm Depth: 113cm



## Maidstone Snuggler

Width: 134cm Height: 89cm Depth: 104cm



### Maidstone Combi Stool

Width: 92cm Height: 50cm Depth: 92cm



# Maidstone Cuddler Stool

Width: 99cm Height: 47cm Depth: 72cm