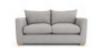

It's not hard to see why the Maidstone range has remained one of our most popular models in recent years. It's modular flexibility combined with exceptional comfort makes for an inviting centre piece in any sized home. Characterised by its deep slouchy feel, the Metro forms part of our Lounge collection.













Maidstone 2 Seater Sofa

Width: 186cm Height: 89cm Depth: 104cm

#### Maidstone 3 Seater Sofa

Width: 223cm Height: 89cm Depth: 104cm

#### Maidstone 1 Arm Sofa Unit

Width: 197cm Height: 89cm Depth: 108cm

#### Maidstone Armless Unit

Width: 88cm Height: 89cm Depth: 108cm

#### Maidstone Combi Unit

Width: 305cm Height: 89cm Depth: 197cm

#### Maidstone Corner Box

Width: 108cm Height: 89cm Depth: 108cm



#### Maidstone 1 Arm 1 Seater Unit

Width: 108cm Height: 89cm Depth: 108cm



#### Maidstone Cuddler Swivel Chair

Width: 131cm Height: 83cm Depth: 126cm



#### Maidstone Midi Swivel Chair

Width: 110cm Height: 83cm Depth: 113cm



## Maidstone Snuggler

Width: 134cm Height: 89cm Depth: 104cm



### Maidstone Combi Stool

Width: 92cm Height: 50cm Depth: 92cm



# Maidstone