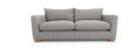

It's not hard to see why the Maidstone range has remained one of our most popular models in recent years. It's modular flexibility combined with exceptional comfort makes for an inviting centre piece in any sized home. Characterised by its deep slouchy feel, the Metro forms part of our Lounge collection.













Maidstone 2 Seater Sofa

Width: 186cm Height: 89cm Depth: 104cm

#### Maidstone 3 Seater Sofa

Width: 223cm Height: 89cm Depth: 104cm

#### Maidstone 1 Arm Sofa Unit

Width: 197cm Height: 89cm Depth: 108cm

#### Maidstone Armless Unit

Width: 88cm Height: 89cm Depth: 108cm

#### Maidstone Combi Unit

Width: 305cm Height: 89cm Depth: 197cm

#### Maidstone Corner Box

Width: 108cm Height: 89cm Depth: 108cm



#### Maidstone 1 Arm 1 Seater Unit

Width: 108cm Height: 89cm Depth: 108cm



#### Maidstone Cuddler Swivel Chair

Width: 131cm Height: 83cm Depth: 126cm



#### Maidstone Midi Swivel Chair

Width: 110cm Height: 83cm Depth: 113cm



## Maidstone Snuggler

Width: 134cm Height: 89cm Depth: 104cm



### Maidstone Combi Stool

Width: 92cm Height: 50cm Depth: 92cm



# Maidstone Cu