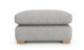

erised by its deep slouchy feel, the Metro forms part of our Lounge collection.













Maidstone 2 Seater Sofa

Width: 186cm Height: 89cm Depth: 104cm

#### Maidstone 3 Seater Sofa

Width: 223cm Height: 89cm Depth: 104cm

#### Maidstone 1 Arm Sofa Unit

Width: 197cm Height: 89cm Depth: 108cm

#### Maidstone Armless Unit

Width: 88cm Height: 89cm Depth: 108cm

#### Maidstone Combi Unit

Width: 305cm Height: 89cm Depth: 197cm

#### Maidstone Corner Box

Width: 108cm Height: 89cm Depth: 108cm



#### Maidstone 1 Arm 1 Seater Unit

Width: 108cm Height: 89cm Depth: 108cm



#### Maidstone Cuddler Swivel Chair

Width: 131cm Height: 83cm Depth: 126cm



#### Maidstone Midi Swivel Chair

Width: 110cm Height: 83cm Depth: 113cm



## Maidstone Snuggler

Width: 134cm Height: 89cm Depth: 104cm



### Maidstone Combi Stool

Width: 92cm Height: 50cm Depth: 92cm



# Maidstone Cuddler Stool

Width: 99cm Height: 47cm Depth: 72cm