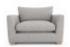

ort makes for an inviting centre piece in any sized home. Characterised by its deep slouchy feel, the Metro forms part of our Lounge collection.













Maidstone 2 Seater Sofa

Width: 186cm Height: 89cm Depth: 104cm

#### Maidstone 3 Seater Sofa

Width: 223cm Height: 89cm Depth: 104cm

#### Maidstone 1 Arm Sofa Unit

Width: 197cm Height: 89cm Depth: 108cm

#### Maidstone Armless Unit

Width: 88cm Height: 89cm Depth: 108cm

#### Maidstone Combi Unit

Width: 305cm Height: 89cm Depth: 197cm

#### Maidstone Corner Box

Width: 108cm Height: 89cm Depth: 108cm



#### Maidstone 1 Arm 1 Seater Unit

Width: 108cm Height: 89cm Depth: 108cm



#### Maidstone Cuddler Swivel Chair

Width: 131cm Height: 83cm Depth: 126cm



#### Maidstone Midi Swivel Chair

Width: 110cm Height: 83cm Depth: 113cm



## Maidstone Snuggler

Width: 134cm Height: 89cm Depth: 104cm



### Maidstone Combi Stool

Width: 92cm Height: 50cm Depth: 92cm



# Maidstone Cuddler Stool

Width: 99cm Height: 47cm Depth: 72cm