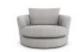

ot hard to see why the Maidstone range has remained one of our most popular models in recent years. It's modular flexibility combined with exceptional comfort makes for an inviting centre piece in any sized home. Characterised by its deep slouchy feel, the Metro forms part of our Lounge collection.













Maidstone 2 Seater Sofa

Width: 186cm Height: 89cm Depth: 104cm

#### Maidstone 3 Seater Sofa

Width: 223cm Height: 89cm Depth: 104cm

#### Maidstone 1 Arm Sofa Unit

Width: 197cm Height: 89cm Depth: 108cm

#### Maidstone Armless Unit

Width: 88cm Height: 89cm Depth: 108cm

#### Maidstone Combi Unit

Width: 305cm Height: 89cm Depth: 197cm

#### Maidstone Corner Box

Width: 108cm Height: 89cm Depth: 108cm



#### Maidstone 1 Arm 1 Seater Unit

Width: 108cm Height: 89cm Depth: 108cm



#### Maidstone Cuddler Swivel Chair

Width: 131cm Height: 83cm Depth: 126cm



#### Maidstone Midi Swivel Chair

Width: 110cm Height: 83cm Depth: 113cm



## Maidstone Snuggler

Width: 134cm Height: 89cm Depth: 104cm



### Maidstone Combi Stool

Width: 92cm Height: 50cm Depth: 92cm



# Maidstone Cuddler Stool

Width: 99cm Height: 47cm Depth: 72cm