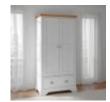

**Hampstead Soft** Grey and Pale Oak 135cm Headboard Width: 150cm Height:

116cm Depth: 9cm

**Hampstead Two** Tone 135cm Headboard

Width: 150cm Height: 116cm Depth: 9cm

**Hampstead Soft Grey** and Pale Oak Double Wardrobe

Width: 97cm Height: 195cm Depth: 58cm

**Hampstead Two Tone Double** Wardrobe

Width: 97cm Height: 195cm Depth: 58cm

Hampstead Soft Grey and Pale Oak 1 **Drawer Nightstand** Width: 46cm Height:

61cm Depth: 42cm