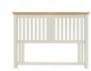

**Hampstead Soft** Grey and Pale Oak 135cm Headboard Width: 150cm Height:

116cm Depth: 9cm

**Hampstead Two** Tone 135cm Headboard

Width: 150cm Height: 116cm Depth: 9cm

**Hampstead Soft Grey** and Pale Oak Double Wardrobe