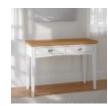

Hampstead Soft Grev and Pale Oak Blanket Box

Width: 120cm Height: 50cm Depth: 48cm

Hampstead Two **Tone Stool** Width: 50cm Height:

46cm Depth: 38cm

**Hampstead Soft Grey** and Pale Oak **Dressing Table** 

Width: 110cm Height: 79cm Depth: 48cm

**Hampstead Two Tone Dressing Table** Width: 110cm Height:

79cm Depth: 48cm

Hampstead Soft **Grey and Pale Oak** 135cm Bedstead

Width: 151cm Height: 111cm Depth: 205cm