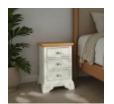

**Hampstead Soft Grey** and Pale Oak 3 **Drawer Nightstand** 

Width: 46cm Height: 67cm Depth: 42cm

**Hampstead Two Tone 1 Drawer** Nightstand

Width: 46cm Height: 61cm Depth: 42cm

**Hampstead Two Tone 3 Drawer** Nightstand