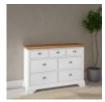

Width: 46cm Height: 67cm Depth: 42cm

**Hampstead Soft Grey** and Pale Oak 5 **Drawer Tall Chest** Width: 57cm Height:

126cm Depth: 48cm

**Hampstead Two** Tone 3+4 Drawer Chest

Width: 138cm Height: 90cm Depth: 48cm