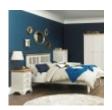

**Hampstead Soft** Grey and Pale Oak 135cm Headboard Width: 150cm Height:

116cm Depth: 9cm

**Hampstead Two** Tone 135cm Headboard

Width: 150cm Height: 116cm Depth: 9cm

**Hampstead Soft Grey** and Pale Oak Double Wardrobe