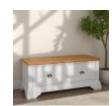

Hampstead Soft Grev and Pale Oak Blanket Box

Width: 120cm Height: 50cm Depth: 48cm

Hampstead Two **Tone Stool** Width: 50cm Height:

46cm Depth: 38cm

**Hampstead Soft Grey** and Pale Oak **Dressing Table** 

**Hampstead Two Tone 5 Drawer Tall** Chest

Width: 57cm Height: 126cm Depth: 48cm

**Hampstead Two Tone Blanket Box** 

Width: 120cm Height: 50cm Depth: 48cm