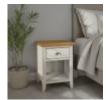

Width: 97cm Height: 195cm Depth: 58cm

**Hampstead Two Tone Double** Wardrobe

Width: 97cm Height: 195cm Depth: 58cm

Hampstead Soft Grey and Pale Oak 1 **Drawer Nightstand** Width: 46cm Height:

61cm Depth: 42cm

**Hampstead Soft Grey** and Pale Oak 3 **Drawer Nightstand** 

Width: 46cm Height: 67cm Depth: 42cm

**Hampstead Two Tone 1 Drawer** Nightstand

Width: 46cm Height: 61cm Depth: 42cm

**Hampstead Two Tone 3 Drawer** Nightstand