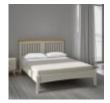

Width: 110cm Height: 79cm Depth: 48cm

**Hampstead Two Tone Dressing Table** Width: 110cm Height:

79cm Depth: 48cm

Hampstead Soft **Grey and Pale Oak** 135cm Bedstead

Width: 151cm Height: 111cm Depth: 205cm

**Hampstead Soft Grey and Pale Oak** 150cm Bedstead

Width: 164cm Height: 111cm Depth: 214cm

**Hampstead Two** Tone 135cm **Bedstead** 

Width: 151cm Height: 111cm Depth: 205cm

**Hampstead Two** Tone 150cm **Bedstead** 