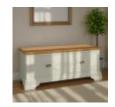

Width: 46cm Height: 67cm Depth: 42cm

**Hampstead Soft Grey** and Pale Oak 5 **Drawer Tall Chest** Width: 57cm Height:

126cm Depth: 48cm

**Hampstead Two** Tone 3+4 Drawer Chest

Width: 138cm Height: 90cm Depth: 48cm