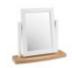

Width: 164cm Height: 111cm Depth: 214cm

**Hampstead Soft Grey** and Pale Oak Vanity Mirror

Width: 54cm Height: 52cm Depth: 18cm

**Hampstead Two** 

**Tone Vanity Mirror** Width: 54cm Height: 52cm Depth: 18cm