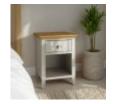

Width: 97cm Height: 195cm Depth: 58cm

**Hampstead Two Tone Double** Wardrobe

Width: 97cm Height: 195cm Depth: 58cm

Hampstead Soft Grey and Pale Oak 1 **Drawer Nightstand** Width: 46cm Height:

61cm Depth: 42cm

**Hampstead Soft Grey** and Pale Oak 3 **Drawer Nightstand** 

Width: 46cm Height: 67cm Depth: 42cm

**Hampstead Two Tone 1 Drawer** Nightstand

Width: 46cm Height: 61cm Depth: 42cm

**Hampstead Two Tone 3 Drawer** Nightstand