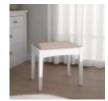

Hampstead Soft Grev and Pale Oak Blanket Box

Width: 120cm Height: 50cm Depth: 48cm

Hampstead Two **Tone Stool** Width: 50cm Height:

46cm Depth: 38cm

**Hampstead Soft Grey** and Pale Oak **Dressing Table** 