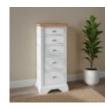

**Hampstead Two Tone 5 Drawer Tall** Chest

Width: 57cm Height: 126cm Depth: 48cm

**Hampstead Two Tone Blanket Box** 

Width: 120cm Height: 50cm Depth: 48cm