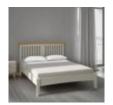

Width: 110cm Height: 79cm Depth: 48cm

**Hampstead Two Tone Dressing Table** Width: 110cm Height:

79cm Depth: 48cm

Hampstead Soft **Grey and Pale Oak** 135cm Bedstead

Width: 151cm Height: 111cm Depth: 205cm

**Hampstead Soft Grey and Pale Oak** 150cm Bedstead

Width: 164cm Height: 111cm Depth: 214cm

**Hampstead Two** Tone 135cm **Bedstead** 

Width: 151cm Height: 111cm Depth: 205cm

**Hampstead Two** Tone 150cm **Bedstead** 