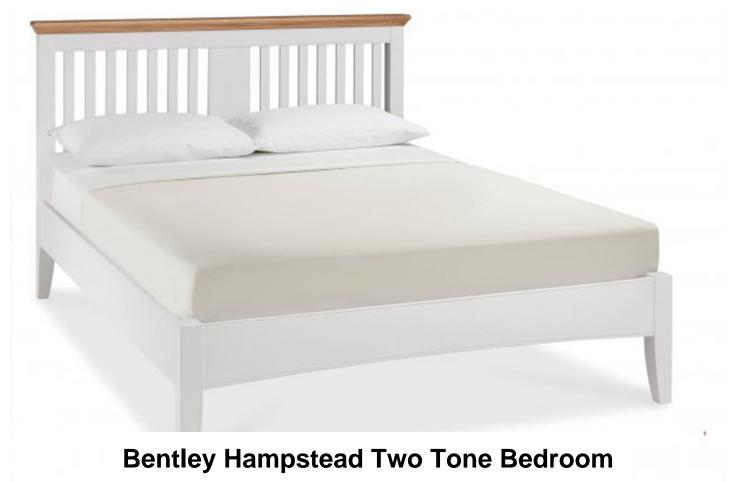

Width: 110cm Height: 79cm Depth: 48cm

**Hampstead Two Tone Dressing Table** Width: 110cm Height:

79cm Depth: 48cm

Hampstead Soft **Grey and Pale Oak** 135cm Bedstead

Width: 151cm Height: 111cm Depth: 205cm

**Hampstead Soft Grey and Pale Oak** 150cm Bedstead

Width: 164cm Height: 111cm Depth: 214cm

**Hampstead Two** Tone 135cm **Bedstead** 

Width: 151cm Height: 111cm Depth: 205cm

**Hampstead Two** Tone 150cm **Bedstead** 