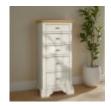

Width: 46cm Height: 67cm Depth: 42cm

**Hampstead Soft Grey** and Pale Oak 5 **Drawer Tall Chest** Width: 57cm Height:

126cm Depth: 48cm

**Hampstead Two** Tone 3+4 Drawer Chest

Width: 138cm Height: 90cm Depth: 48cm

**Hampstead Two Tone 5 Drawer Tall** Chest

Width: 57cm Height: 126cm Depth: 48cm

**Hampstead Two Tone Blanket Box** 

Width: 120cm Height: 50cm Depth: 48cm