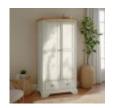

**Hampstead Soft** Grey and Pale Oak 135cm Headboard Width: 150cm Height:

116cm Depth: 9cm

**Hampstead Two** Tone 135cm Headboard

Width: 150cm Height: 116cm Depth: 9cm

**Hampstead Soft Grey** and Pale Oak Double Wardrobe

Width: 97cm Height: 195cm Depth: 58cm

**Hampstead Two Tone Double** Wardrobe

Width: 97cm Height: 195cm Depth: 58cm

Hampstead Soft Grey and Pale Oak 1 **Drawer Nightstand** Width: 46cm Height:

61cm Depth: 42cm