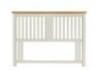

**Hampstead Soft** Grey and Pale Oak 135cm Headboard Width: 150cm Height:

116cm Depth: 9cm

**Hampstead Two** Tone 135cm Headboard

Width: 150cm Height: 116cm Depth: 9cm

**Hampstead Soft Grey** and Pale Oak Double Wardrobe