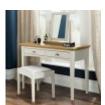

Hampstead Soft Grev and Pale Oak Blanket Box

Width: 120cm Height: 50cm Depth: 48cm

Hampstead Two **Tone Stool** Width: 50cm Height:

46cm Depth: 38cm

**Hampstead Soft Grey** and Pale Oak **Dressing Table** 

Width: 110cm Height: 79cm Depth: 48cm

**Hampstead Two Tone Dressing Table** Width: 110cm Height:

79cm Depth: 48cm

Hampstead Soft **Grey and Pale Oak** 135cm Bedstead

Width: 151cm Height: 111cm Depth: 205cm