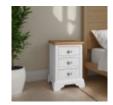

**Hampstead Soft Grey** and Pale Oak 3 **Drawer Nightstand** 

Width: 46cm Height: 67cm Depth: 42cm

**Hampstead Two Tone 1 Drawer** Nightstand

Width: 46cm Height: 61cm Depth: 42cm

**Hampstead Two Tone 3 Drawer** Nightstand