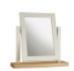

Width: 164cm Height: 111cm Depth: 214cm

**Hampstead Soft Grey** and Pale Oak Vanity Mirror

Width: 54cm Height: 52cm Depth: 18cm

**Hampstead Two** 

**Tone Vanity Mirror** Width: 54cm Height: 52cm Depth: 18cm