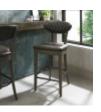

Ellipse Fumed Oak Entertainment Unit Width: 144cm Height: 55cm Depth: 41cm

Ellipse Fumed Oak Circular Dining Table Width: 125cm Height: 77cm Depth: 125cm

Ellipse Fumed Oak Upholstered Bar Stool (Pair) Width: 49cm Height: 100cm Depth: 52cm