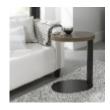

Ellipse Fumed Oak Sofa Table Width: 48cm Height: 59cm Depth: 26cm

Ellipse Fumed Oak Narrow Sideboard Width: 110cm Height: 86cm Depth: 46cm

Ellipse Fumed Oak Wide Sideboard Width: 158cm Height: 86cm Depth: 46cm