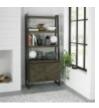

Ellipse Fumed Oak showcases bold design with a combination of the natural lines of the elliptical and circular tables, paired with the geometrical & linear shapes of the cabinet, to create a compelling and slightly eclectic look. The striking saw cut fumed rustic oak marquetry tops on the thick table tops and cabinet doors contrast beautifully against the large welded peppercorn powder coated metal bases, creating a range that successfully blends intricate craftsmanship and indulgently warm tones with an on trend industrial aesthetic. Each of these hand-crafted pattern tops and laminated fumed rustic oak cabinet frames are wire brushed and distressed to give a rustic look and tactile feel, making the most of the beautiful and varied grain of oak. Generously proportioned dining chairs, styled with diamond stitch upholstery in a choice of luxurious dark grey fabric and old west vintage bonded leather, feature plush padded seats, gently flared backs and elegantly tapering legs, imbuing comfort and indulgence. Superior Blum soft close drawer runners add that final quality detail to a range that is sure to be a focal point in any space.

Ellipse Fumed Oak Upholstered Chair (Pair) Width: 57cm Height: 87cm Depth: 61cm

Ellipse Fumed Oak Coffee Table Width: 114cm Height: 43cm Depth: 62cm

Ellipse Fumed Oak Open Display Unit Width: 91cm Height: 196cm Depth: 39cm