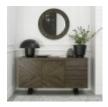

Ellipse Fumed Oak Sofa Table Width: 48cm Height: 59cm Depth: 26cm

Ellipse Fumed Oak Narrow Sideboard Width: 110cm Height: 86cm Depth: 46cm

Ellipse Fumed Oak Wide Sideboard Width: 158cm Height: 86cm Depth: 46cm