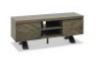

Ellipse Fumed Oak Entertainment Unit Width: 144cm Height: 55cm Depth: 41cm

Ellipse Fumed Oak Circular Dining Table Width: 125cm Height: 77cm Depth: 125cm

Ellipse Fumed Oak Upholstered Bar Stool (Pair) Width: 49cm Height: 100cm Depth: 52cm