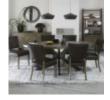

Ellipse Fumed Oak showcases bold design with a combination of the natural lines of the elliptical and circular tables, paired with the geometrical & linear shapes of the cabinet, to create a compelling and slightly eclectic look. The striking saw cut fumed rustic oak marquetry tops on the thick table tops and cabinet doors contrast beautifully against the large welded peppercorn powder coated metal bases, creating a range that successfully blends intricate craftsmanship and indulgently warm tones with an on trend industrial aesthetic. Each of these hand-crafted pattern tops and laminated fumed rustic oak cabinet frames are wire brushed and distressed to give a rustic look and tactile feel, making the most of the beautiful and varied grain of oak. Generously proportioned dining chairs, styled with diamond stitch upholstery in a choice of luxurious dark grey fabric and old west vintage bonded leather, feature plush padded seats, gently flared backs and elegantly tapering legs, imbuing comfort and indulgence. Superior Blum soft close drawer runners add that final quality detail to a range that is sure to be a focal point in any space.

Ellipse Fumed Oak 6 Seater Dining Table Width: 200cm Height: 77cm Depth: 105cm