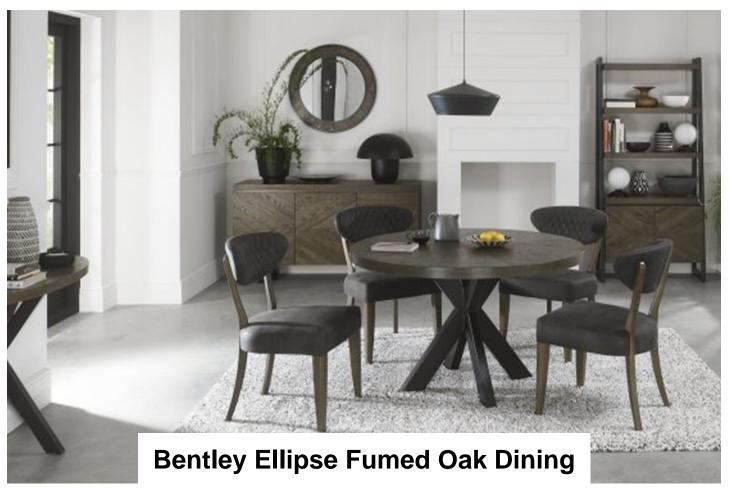

Ellipse Fumed Oak showcases bold design with a combination of the natural lines of the elliptical and circular tables, paired with the geometrical & linear shapes of the cabinet, to create a compelling and slightly eclectic look. The striking saw cut fumed rustic oak marquetry tops on the thick table tops and cabinet doors contrast beautifully against the large welded peppercorn powder coated metal bases, creating a range that successfully blends intricate craftsmanship and indulgently warm tones with an on trend industrial aesthetic. Each of these hand-crafted pattern tops and laminated fumed rustic oak cabinet frames are wire brushed and distressed to give a rustic look and tactile feel, making the most of the beautiful and varied grain of oak. Generously proportioned dining chairs, styled with diamond stitch upholstery in a choice of luxurious dark grey fabric and old west vintage bonded leather, feature plush padded seats, gently flared backs and elegantly tapering legs, imbuing comfort and indulgence. Superior Blum soft close drawer runners add that final quality detail to a range that is sure to be a focal point in any space.

Ellipse Fumed Oak 6 Seater Dining Table Width: 200cm Height: 77cm Depth: 105cm