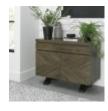

Ellipse Fumed Oak Sofa Table Width: 48cm Height: 59cm Depth: 26cm

Ellipse Fumed Oak Narrow Sideboard Width: 110cm Height: 86cm Depth: 46cm

Ellipse Fumed Oak Wide Sideboard Width: 158cm Height: 86cm Depth: 46cm