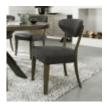

Ellipse Fumed Oak showcases bold design with a combination of the natural lines of the elliptical and circular tables, paired with the geometrical & linear shapes of the cabinet, to create a compelling and slightly eclectic look. The striking saw cut fumed rustic oak marquetry tops on the thick table tops and cabinet doors contrast beautifully against the large welded peppercorn powder coated metal bases, creating a range that successfully blends intricate craftsmanship and indulgently warm tones with an on trend industrial aesthetic. Each of these hand-crafted pattern tops and laminated fumed rustic oak cabinet frames are wire brushed and distressed to give a rustic look and tactile feel, making the most of the beautiful and varied grain of oak. Generously proportioned dining chairs, styled with diamond stitch upholstery in a choice of luxurious dark grey fabric and old west vintage bonded leather, feature plush padded seats, gently flared backs and elegantly tapering legs, imbuing comfort and indulgence. Superior Blum soft close drawer runners add that final quality detail to a range that is sure to be a focal point in any space.

Ellipse Fumed Oak Upholstered Chair (Pair) Width: 57cm Height: 87cm Depth: 61cm

Ellipse Fumed Oak Coffee Table Width: 114cm Height: 43cm Depth: 62cm

Ellipse Fumed Oak Open Display Unit Width: 91cm Height: 196cm Depth: 39cm