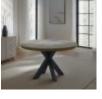

Ellipse Fumed Oak Entertainment Unit Width: 144cm Height: 55cm Depth: 41cm

Ellipse Fumed Oak Circular Dining Table Width: 125cm Height: 77cm Depth: 125cm

Ellipse Fumed Oak Upholstered Bar Stool (Pair) Width: 49cm Height: 100cm Depth: 52cm