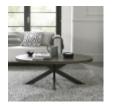

Ellipse Fumed Oak showcases bold design with a combination of the natural lines of the elliptical and circular tables, paired with the geometrical & linear shapes of the cabinet, to create a compelling and slightly eclectic look. The striking saw cut fumed rustic oak marquetry tops on the thick table tops and cabinet doors contrast beautifully against the large welded peppercorn powder coated metal bases, creating a range that successfully blends intricate craftsmanship and indulgently warm tones with an on trend industrial aesthetic. Each of these hand-crafted pattern tops and laminated fumed rustic oak cabinet frames are wire brushed and distressed to give a rustic look and tactile feel, making the most of the beautiful and varied grain of oak. Generously proportioned dining chairs, styled with diamond stitch upholstery in a choice of luxurious dark grey fabric and old west vintage bonded leather, feature plush padded seats, gently flared backs and elegantly tapering legs, imbuing comfort and indulgence. Superior Blum soft close drawer runners add that final quality detail to a range that is sure to be a focal point in any space.

Ellipse Fumed Oak Upholstered Chair (Pair) Width: 57cm Height: 87cm Depth: 61cm

Ellipse Fumed Oak Coffee Table Width: 114cm Height: 43cm Depth: 62cm

Ellipse Fumed Oak Open Display Unit Width: 91cm Height: 196cm Depth: 39cm