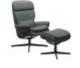

**Stressless Rome** 

Chair with

with Footstool

Stressless Rome Chair with **Adjustable Headrest** in Fabric, Star High **Base with Footstool** 

Stressless Rome Chair with Adjustable Headrest in Leather, Star Base with Footstool Width: 82cm Height: 115cm Depth: 77cm