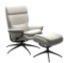

**Stressless Rome** 

Chair with

with Footstool

Stressless Rome Chair with **Adjustable Headrest** in Fabric, Star High **Base with Footstool** 

Stressless Rome Chair with Adjustable Headrest in Leather, Star Base with Footstool Width: 82cm Height: 115cm Depth: 77cm

Stressless Rome Chair with **Adjustable Headrest** in Leather, Star High **Base with Footstool** 

**Stressless Rome** Chair with Adjustable Headrest in Leather, **Urban Cross High Base with Footstool**