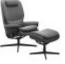

**Stressless Rome** 

Chair with Adjustable

Headrest in Leather,

Star Base

Width: 82cm Height:

115cm Depth: 77cm

**Adjustable Headrest** in Fabric, Star Base Width: 82cm Height: Width: 82cm Height: 115cm Depth: 77cm 115cm Depth: 77cm