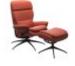

**Stressless Rome** 

Chair with

with Footstool

Stressless Rome Chair with **Adjustable Headrest** in Fabric, Star High **Base with Footstool** 

Stressless Rome Chair with Adjustable Headrest in Leather, Star Base with Footstool Width: 82cm Height: 115cm Depth: 77cm

Stressless Rome Chair with **Adjustable Headrest** in Leather, Star High **Base with Footstool** 

**Stressless Rome** Chair with Adjustable Headrest in Leather, **Urban Cross High Base with Footstool**