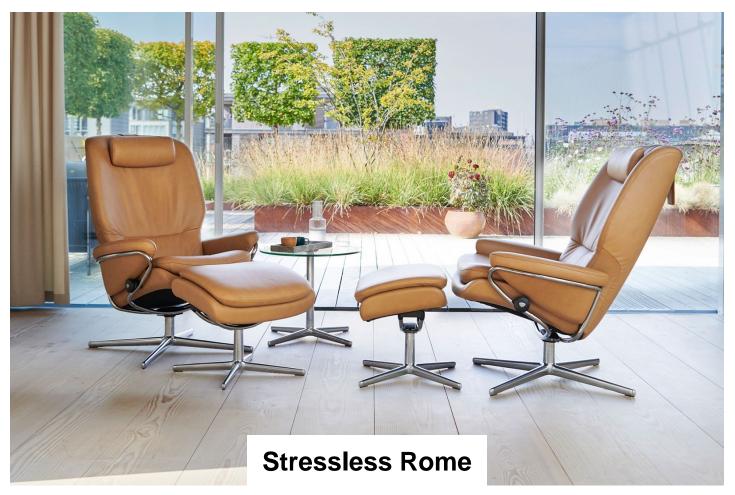

The feeling of well-being originates from just the right balance between activity and rest. With Stressless Rome and its comfort features, it has never been easier to lean back and recharge. The recliner dynamically adapts to even the smallest movements of the body, and at the same time provides just the right amount of support.

**Stressless Rome** 

Chair with

with Footstool

Stressless Rome Chair with **Adjustable Headrest** in Fabric, Star High **Base with Footstool** 

Stressless Rome Chair with Adjustable Headrest in Leather, Star Base with Footstool Width: 82cm Height: 115cm Depth: 77cm

Stressless Rome Chair with **Adjustable Headrest** in Leather, Star High **Base with Footstool** 

**Stressless Rome** Chair with Adjustable Headrest in Leather, **Urban Cross High Base with Footstool**