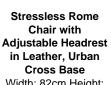

**Stressless Rome** 

Chair with Adjustable

Headrest in Leather,

Star Base

Width: 82cm Height:

115cm Depth: 77cm

**Adjustable Headrest** in Fabric, Star Base Width: 82cm Height: Width: 82cm Height: 115cm Depth: 77cm 115cm Depth: 77cm