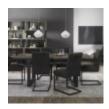

Tivoli is an industrial and on-trend mixed media dining range incorporating a bold and striking mix of wire brushed weathered oak with ebonised accent detailing and black powder coated metal frames. Cantilever chairs with meticulously polished frames and precision cut joints using the latest technology are available in a dark mottled grey fabric featuring a bold square pattern stitch detail with a handle in the back and superior glides on the base for ease of manoeuvre. Design features including end grain detailing, planking effect on table tops and cabinet facia and a distinctive modular open display unit combine with advanced constructional techniques and high end fittings, including BLUM soft close drawer runners, to create a compelling contemporary fashion statement offering functionality with premium build quality.

**Tivoli Weathered Oak Open Display Unit** Width: 90cm Height: 188cm Depth: 35cm

**Tivoli Weathered Oak Wide Sideboard** Width: 165cm Height: 78cm Depth: 47cm

**Tivoli Weathered Oak 4-6 Dining Table** Width: 198cm Height: 77cm Depth: 90cm