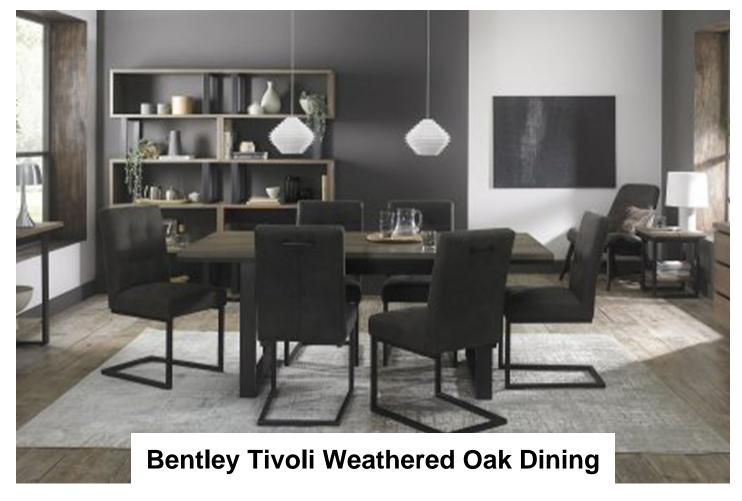

Tivoli is an industrial and on-trend mixed media dining range incorporating a bold and striking mix of wire brushed weathered oak with ebonised accent detailing and black powder coated metal frames. Cantilever chairs with meticulously polished frames and precision cut joints using the latest technology are available in a dark mottled grey fabric featuring a bold square pattern stitch detail with a handle in the back and superior glides on the base for ease of manoeuvre. Design features including end grain detailing, planking effect on table tops and cabinet facia and a distinctive modular open display unit combine with advanced constructional techniques and high end fittings, including BLUM soft close drawer runners, to create a compelling contemporary fashion statement offering functionality with premium build quality.

**Tivoli Weathered Oak Open Display Unit** Width: 90cm Height: 188cm Depth: 35cm

**Tivoli Weathered Oak Wide Sideboard** Width: 165cm Height: 78cm Depth: 47cm

**Tivoli Weathered Oak 4-6 Dining Table** Width: 198cm Height: 77cm Depth: 90cm