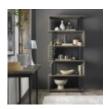

**Tivoli Weathered Oak Open Display Unit** Width: 90cm Height: 188cm Depth: 35cm

**Tivoli Weathered Oak Wide Sideboard** Width: 165cm Height: 78cm Depth: 47cm

**Tivoli Weathered Oak 4-6 Dining Table** Width: 198cm Height: 77cm Depth: 90cm