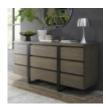

**Tivoli Weathered Oak Open Display Unit** Width: 90cm Height: 188cm Depth: 35cm

**Tivoli Weathered Oak Wide Sideboard** Width: 165cm Height: 78cm Depth: 47cm

**Tivoli Weathered Oak 4-6 Dining Table** Width: 198cm Height: 77cm Depth: 90cm