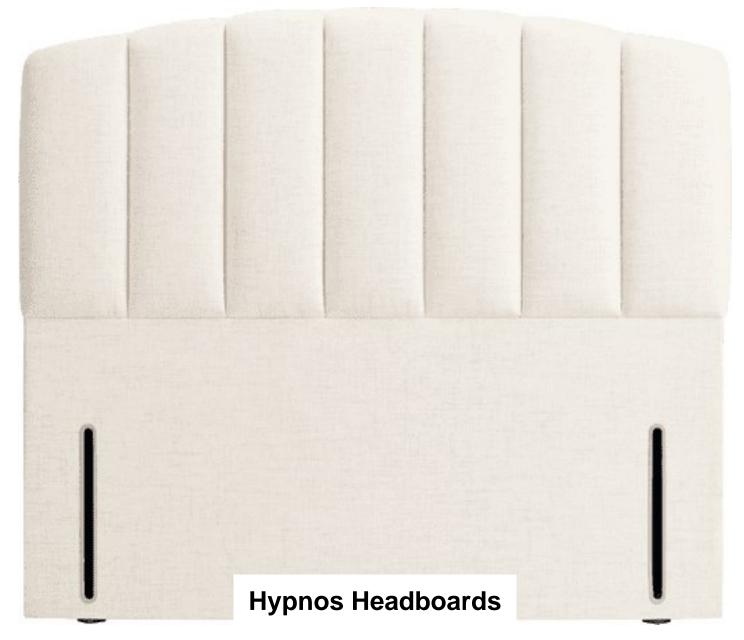

Everyone has their own personal design and style preferences and our range of Hypnos headboards enables beds to be individually tailored.

Available in different options to suit your divan, Hypnos headboard designs are available to fit shallow or deep divans and provide an array of classic and contemporary styles, from deep-buttoned and hand-pleated headboards to curved and elegantly formed shapes.