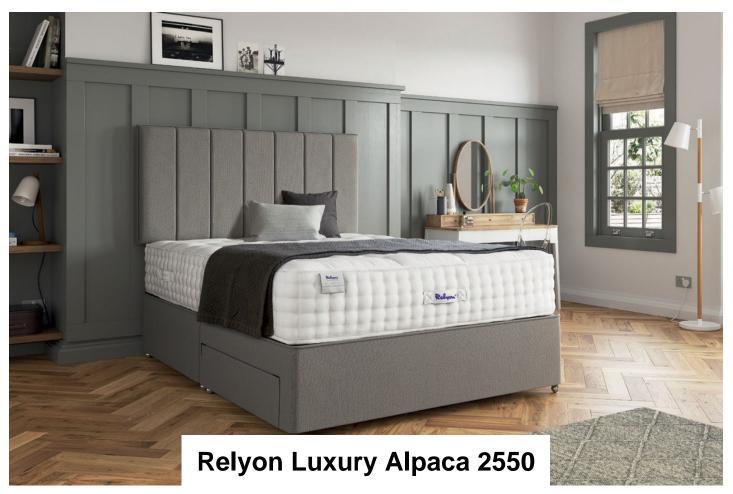

The Luxury Alpaca 2550 combines pocket springs for perfect anatomical support with layered natural fillings for indulgent comfort. Wool, pashmina and alpaca also chosen for their breathability and moisture-wicking properties make this an expertly handcrafted mattress that will deliver years of peaceful sleep.

Relyon Luxury Alpaca 2550 Double

Mattress

Relyon Luxury Alpaca 2550 Double Divan Set

Relyon Luxury Alpaca 2550 King Divan Set

Relyon Luxury Alpaca 2550 Small Double Divan Set

Relyon Luxury Alpaca 2550 Super King Divan Set

Relyon Luxury Alpaca 2550 Single Divan Set

Relyon Luxury Alpaca 2550 King Mattress