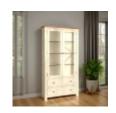

Arundel Ivory 3 Drawer Bedside

Arundel Ivory Blanket Box

Arundel Ivory Compact 3 Drawer Bedside

Arundel Ivory Display Cabinet With Light

Arundel Ivory Small Cabinet With 1 Door

Arundel Ivory Square Drop Leaf Dining Table