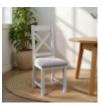

**Arundel Ivory Small** 

Bookcase

Arundel Light Oak Small Bookcase

Arundel Cross Back Chair With Fabric Seat Other Paint Options

Arundel Ivory Cross Back Chair With Fabric Seat

Arundel Ivory Coffee Table With 2 Drawers