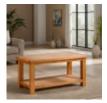

Arundel Light Oak Coffee Table With 2 Drawer

Arundel Light Oak Large Coffee Table With Shelf

Arundel Light Oak Small Coffee Table With Shelf

Arundel Ivory Small Console With 1 Draw and Shelf

Arundel Light Oak Console Table with 2 Drawers