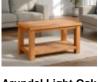

**Arundel Ivory Small** 

Bookcase

Arundel Light Oak Small Bookcase

Arundel Cross Back Chair With Fabric Seat Other Paint Options

Arundel Ivory Cross Back Chair With Fabric Seat

Arundel Ivory Coffee Table With 2 Drawers

Arundel Light Oak Coffee Table With 2 Drawer

Arundel Light Oak Large Coffee Table With Shelf

Arundel Light Oak Small Coffee Table With Shelf

Arundel Ivory Small Console With 1 Draw and Shelf

Arundel Light Oak Console Table with 2 Drawers