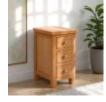

Arundel Light Oak Large Corner TV Unit

Arundel Light Oak Large TV Unit

Arundel Light Oak 3 Draw Compact Bedside

Arundel Light Oak Sidetable With Draw

Arundel LightOak 3 Drawer Bedside

Arundel 3 Drawer Bedside Painted Width: 43.3cm Height: 71cm Depth: 43cm

Arundel Ivory 3 Drawer Bedside

Arundel Ivory Blanket Box

Arundel Ivory Compact 3 Drawer Bedside

Arundel Ivory Display Cabinet With Light

Arundel Ivory Small Cabinet With 1 Door

Arundel Ivory Square Drop Leaf Dining Table