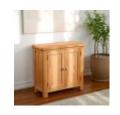

Arundel Ivory Compact Sideboard With 1 Draw 2 Doors

Arundel Light Oak 2

over 2 Chest

Arundel LightOak 2 Door 2 Draw Deep Sideboard

Arundel LightOak 2 Door Sideboard

Tv Unit

Arundel Ivory Standard Tv Unit

Arundel Light Oak Corner TV Unit

Arundel Light Oak Large Corner TV Unit

Arundel Light Oak Large TV Unit

Arundel Light Oak 3 Draw Compact Bedside

Arundel Light Oak Sidetable With Draw

Arundel LightOak 3 Drawer Bedside

Arundel 3 Drawer Bedside Painted Width: 43.3cm Height: 71cm Depth: 43cm