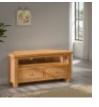

Arundel Ivory Compact Sideboard With 1 Draw 2 Doors

Arundel Light Oak 2

over 2 Chest

Arundel LightOak 2 Door 2 Draw Deep Sideboard

Arundel LightOak 2 Door Sideboard

Tv Unit

Arundel Ivory Standard Tv Unit

Arundel Light Oak Corner TV Unit

Arundel Light Oak Large Corner TV Unit

Arundel Light Oak Large TV Unit

Arundel Light Oak 3 Draw Compact Bedside

Arundel Light Oak Sidetable With Draw

Arundel LightOak 3 Drawer Bedside

Arundel 3 Drawer Bedside Painted Width: 43.3cm Height: 71cm Depth: 43cm