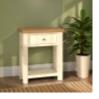

Arundel Light Oak Coffee Table With 2 Drawer

Arundel Light Oak Large Coffee Table With Shelf

Arundel Light Oak Small Coffee Table With Shelf

Arundel Ivory Small Console With 1 Draw and Shelf

Arundel Light Oak Console Table with 2 Drawers

Arundel Light Oak Small Console Table

Arundel Light Oak Corner Display Cabinet With Light

Arundel 2 Leaf Extension Dining Table Other Paint Options

Arundel D-End Extending Dining Table Other Paint Options