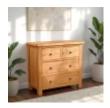

Arundel Light Oak Dining Table With 2 Extensions 180-250 X90

Arundel Light Oak Round Extending Pedestal Table

Arundel Ivory Single Vanity Mirror

Arundel Ivory 2 Door Sideboard

Arundel Ivory 3 Over 4 Chest