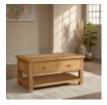

**Arundel Ivory Small** 

Bookcase

Arundel Light Oak Small Bookcase

Arundel Cross Back Chair With Fabric Seat Other Paint Options

Arundel Ivory Cross Back Chair With Fabric Seat

Arundel Ivory Coffee Table With 2 Drawers

Arundel Light Oak Coffee Table With 2 Drawer

Arundel Light Oak Large Coffee Table With Shelf

Arundel Light Oak Small Coffee Table With Shelf

Arundel Ivory Small Console With 1 Draw and Shelf

Arundel Light Oak Console Table with 2 Drawers