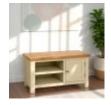

Arundel Ivory Compact Sideboard With 1 Draw 2 Doors

Arundel Light Oak 2

over 2 Chest

Arundel LightOak 2 Door 2 Draw Deep Sideboard

Arundel LightOak 2 Door Sideboard

Tv Unit

Arundel Ivory Standard Tv Unit

Arundel Light Oak Corner TV Unit

Arundel Light Oak Large Corner TV Unit

Arundel Light Oak Large TV Unit

Arundel Light Oak 3 Draw Compact Bedside

Arundel Light Oak Sidetable With Draw

Arundel LightOak 3 Drawer Bedside

Arundel 3 Drawer Bedside Painted Width: 43.3cm Height: 71cm Depth: 43cm