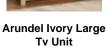

Arundel Ivory Compact Sideboard With 1 Draw 2 Doors

Arundel Light Oak 2

over 2 Chest

Arundel LightOak 2 Door 2 Draw Deep Sideboard

Arundel LightOak 2 Door Sideboard

Tv Unit

Arundel Ivory Standard Tv Unit

Arundel Light Oak Corner TV Unit

Arundel Light Oak Large Corner TV Unit

Arundel Light Oak Large TV Unit

Arundel Light Oak 3 Draw Compact Bedside

Arundel Light Oak Sidetable With Draw

Arundel LightOak 3 Drawer Bedside

Arundel 3 Drawer Bedside Painted Width: 43.3cm Height: 71cm Depth: 43cm