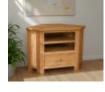

Arundel Ivory Compact Sideboard With 1 Draw 2 Doors

Arundel Light Oak 2

over 2 Chest

Arundel LightOak 2 Door 2 Draw Deep Sideboard

Arundel LightOak 2 Door Sideboard

Tv Unit

Arundel Ivory Standard Tv Unit

Arundel Light Oak Corner TV Unit

Arundel Light Oak Large Corner TV Unit

Arundel Light Oak Large TV Unit

Arundel Light Oak 3 Draw Compact Bedside

Arundel Light Oak Sidetable With Draw

Arundel LightOak 3 Drawer Bedside

Arundel 3 Drawer Bedside Painted Width: 43.3cm Height: 71cm Depth: 43cm