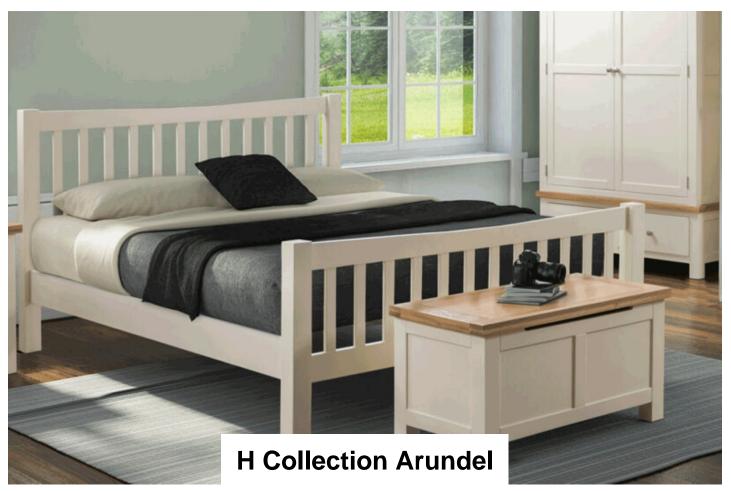

The painted furniture trend is here to stay, and as part of our most popular range we also offer our Dorset collection in painted. A contemporary design, offering a painted body whilst still keeping the natural beauty of lacquer oak tops, creates a striking contrast and for longevity of use. The units contain both a metal and wooden knob for choice. Supplied as standard in Ivory, with an additional choice of 2 premium colours to choose from, Moon Grey and White. Arundel offers perfectly proportioned items, with a broad selection of practical storage solutions in different configurations for your living space. This range offers a comprehensive pick for your home without compromising on quality and value.