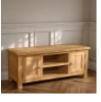

Arundel Light Oak Large Corner TV Unit

Arundel Light Oak Large TV Unit

Arundel Light Oak 3 Draw Compact Bedside

Arundel Light Oak Sidetable With Draw

Arundel LightOak 3 Drawer Bedside

Arundel 3 Drawer Bedside Painted Width: 43.3cm Height: 71cm Depth: 43cm