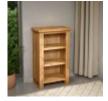

**Arundel Ivory Small** 

Bookcase

Arundel Light Oak Small Bookcase

Arundel Cross Back Chair With Fabric Seat Other Paint Options

Arundel Ivory Cross Back Chair With Fabric Seat

Arundel Ivory Coffee Table With 2 Drawers