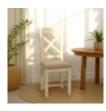

**Arundel Ivory Small** 

Bookcase

Arundel Light Oak Small Bookcase

Arundel Cross Back Chair With Fabric Seat Other Paint Options

Arundel Ivory Cross Back Chair With Fabric Seat

Arundel Ivory Coffee Table With 2 Drawers