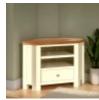

Arundel Ivory Compact Sideboard With 1 Draw 2 Doors

Arundel Light Oak 2

over 2 Chest

Arundel LightOak 2 Door 2 Draw Deep Sideboard

Arundel LightOak 2 Door Sideboard

Tv Unit

Arundel Ivory Standard Tv Unit

Arundel Light Oak Corner TV Unit

Arundel Light Oak Large Corner TV Unit

Arundel Light Oak Large TV Unit

Arundel Light Oak 3 Draw Compact Bedside

Arundel Light Oak Sidetable With Draw

Arundel LightOak 3 Drawer Bedside

Arundel 3 Drawer Bedside Painted Width: 43.3cm Height: 71cm Depth: 43cm