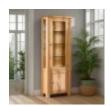

Arundel Light Oak Small Console Table

Arundel Light Oak Corner Display Cabinet With Light

Arundel 2 Leaf Extension Dining Table Other Paint Options

Arundel D-End Extending Dining Table Other Paint Options