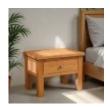

Arundel Light Oak Large Corner TV Unit

Arundel Light Oak Large TV Unit

Arundel Light Oak 3 Draw Compact Bedside

Arundel Light Oak Sidetable With Draw

Arundel LightOak 3 Drawer Bedside

Arundel 3 Drawer Bedside Painted Width: 43.3cm Height: 71cm Depth: 43cm