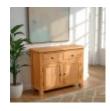

Arundel Ivory Compact Sideboard With 1 Draw 2 Doors

Arundel Light Oak 2

over 2 Chest

Arundel LightOak 2 Door 2 Draw Deep Sideboard

Arundel LightOak 2 Door Sideboard

Tv Unit

Arundel Ivory Standard Tv Unit

Arundel Light Oak Corner TV Unit