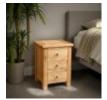

Arundel Light Oak Large Corner TV Unit

Arundel Light Oak Large TV Unit

Arundel Light Oak 3 Draw Compact Bedside

Arundel Light Oak Sidetable With Draw

Arundel LightOak 3 Drawer Bedside

Arundel 3 Drawer Bedside Painted Width: 43.3cm Height: 71cm Depth: 43cm

Arundel Ivory 3 Drawer Bedside

Arundel Ivory Blanket Box

Arundel Ivory Compact 3 Drawer Bedside

Arundel Ivory Display Cabinet With Light

Arundel Ivory Small Cabinet With 1 Door

Arundel Ivory Square Drop Leaf Dining Table