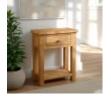

Arundel Light Oak Large Corner TV Unit

Arundel Light Oak Large TV Unit

Arundel Light Oak 3 Draw Compact Bedside

Arundel Light Oak Sidetable With Draw

Arundel LightOak 3 Drawer Bedside

Arundel 3 Drawer Bedside Painted Width: 43.3cm Height: 71cm Depth: 43cm

Arundel Ivory 3 Drawer Bedside

Arundel Ivory Blanket Box

Arundel Ivory Compact 3 Drawer Bedside

Arundel Ivory Display Cabinet With Light

Arundel Ivory Small Cabinet With 1 Door

Arundel Ivory Square Drop Leaf Dining Table