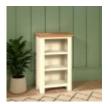

**Arundel Ivory Small** 

Bookcase

Arundel Light Oak Small Bookcase

Arundel Cross Back Chair With Fabric Seat Other Paint Options

Arundel Ivory Cross Back Chair With Fabric Seat

Arundel Ivory Coffee Table With 2 Drawers