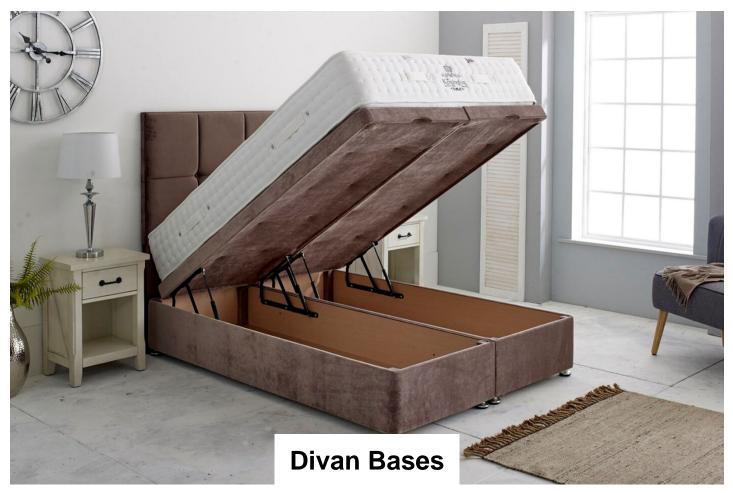

Our premium end lifting Ottoman is the perfect solution for your storage needs, our Ottoman gives you an abundance of storage with lots of fabric to choose from to create your perfect match.

dimensions