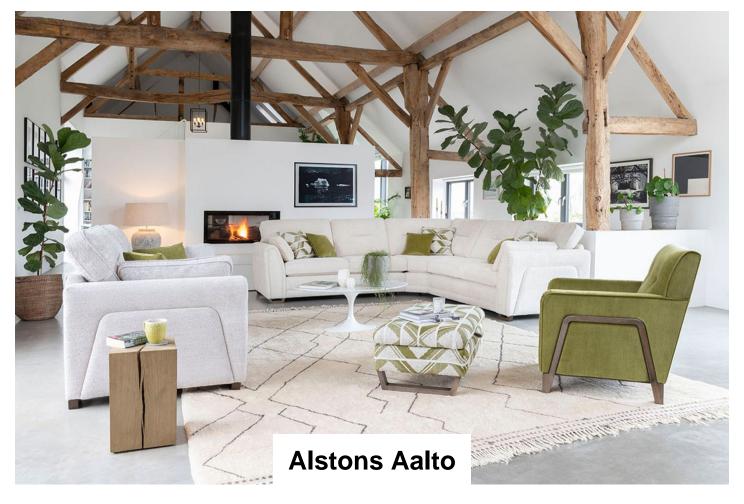

A collection of modern Corner and Standard sofas. The long-awaited corner sofa features beautiful hand finished 'see-through' feet. Made from solid ash, the feet follow the lines of the gently curved arms, each forming an elegant 'U bend' at the base of the sofa. The Accent chair (Hugo) continues the theme. The exposed Ash show-wood flows around the outside of the arm forming the legs of the chair, a salute to the work of the famous Scandinavian architect.

Aalto 2 Seater Sofa Width: 186cm Height: 97cm Depth: 99cm

Aalto 3 Seater Sofa Select options to see dimensions

Aalto Grand Sofa Width: 230cm Height: 97cm Depth: 99cm

Ottoman
Width: 100cm Height:
40cm Depth: 57cm

**Aalto Legged** 

Aalto Storage Stool Width: 64cm Height: 41cm Depth: 58cm

Aalto Group 1 (3 Corner 3) Width: 298cm Height: 97cm Depth: 298cm

Aalto Group 5 (1 Corner 3 RHF) Width: 220cm Height: 97cm Depth: 298cm

Aalto Group 7 (2 Corner 1 LHF) Width: 220cm Height: 97cm Depth: 275cm

Aalto Chair Width: 106cm Height: 97cm Depth: 94cm

Aalto Hugo Accent Chair Width: 74cm Height: 87cm Depth: 84cm

Aalto Snuggler Width: 142cm Height: 97cm Depth: 99cm