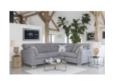

A collection of modern Corner and Standard sofas. The long-awaited corner sofa features beautiful hand finished 'see-through' feet. Made from solid ash, the feet follow the lines of the gently curved arms, each forming an elegant 'U bend' at the base of the sofa. The Accent chair (Hugo) continues the theme. The exposed Ash show-wood flows around the outside of the arm forming the legs of the chair, a salute to the work of the famous Scandinavian architect.

**Aalto Legged** 

Aalto Storage Stool Width: 64cm Height: 41cm Depth: 58cm

Aalto Group 1 (3 Corner 3) Width: 298cm Height: 97cm Depth: 298cm

Aalto Group 5 (1 Corner 3 RHF) Width: 220cm Height: 97cm Depth: 298cm