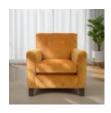

A collection of modern Corner and Standard sofas. The long-awaited corner sofa features beautiful hand finished 'see-through' feet. Made from solid ash, the feet follow the lines of the gently curved arms, each forming an elegant 'U bend' at the base of the sofa. The Accent chair (Hugo) continues the theme. The exposed Ash show-wood flows around the outside of the arm forming the legs of the chair, a salute to the work of the famous Scandinavian architect.

Aalto Group 7 (2 Corner 1 LHF) Width: 220cm Height: 97cm Depth: 275cm

Aalto Chair Width: 106cm Height: 97cm Depth: 94cm

Aalto Hugo Accent Chair Width: 74cm Height: 87cm Depth: 84cm

Aalto Snuggler Width: 142cm Height: 97cm Depth: 99cm