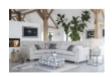

A collection of modern Corner and Standard sofas. The long-awaited corner sofa features beautiful hand finished 'see-through' feet. Made from solid ash, the feet follow the lines of the gently curved arms, each forming an elegant 'U bend' at the base of the sofa. The Accent chair (Hugo) continues the theme. The exposed Ash show-wood flows around the outside of the arm forming the legs of the chair, a salute to the work of the famous Scandinavian architect.