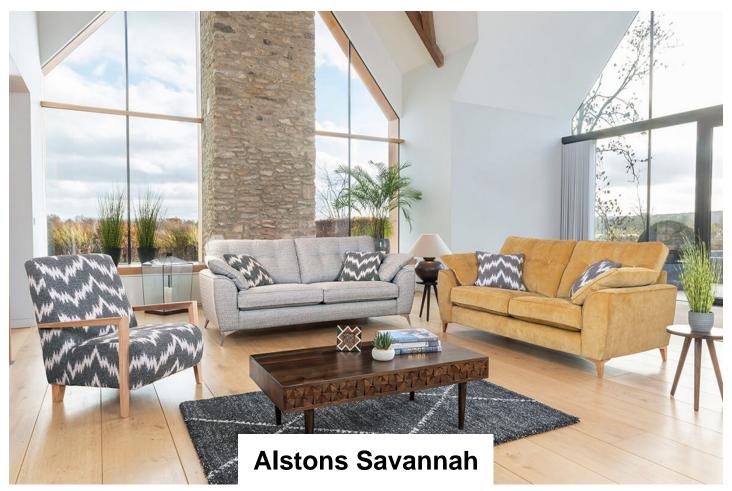

A contemporary sofa featuring beautiful new fabric ranges of super smooth tactile fabric through to luxurious chenille's, mixing bold colours with geometric accents. The streamlined design, finished with angular polished metal or wooden legs will suit the contemporary home whilst the deep button back is perfect to sink in to. The Bali Accent chair with its angular arm detailing works in harmony with the fabrics and legs of this sofa.

Savannah 2 Seater Sofa Width: 180cm Height: 93cm Depth: 98cm

Savannah 3 Seater Sofa Width: 201cm Height: 93cm Depth: 98cm

Savannah Grand Sofa Width: 224cm Height: 93cm Depth: 98cm

Savannah Legged Ottoman Width: 100cm Height: 40cm Depth: 57cm

Savannah Storage Stool Width: 64cm Height: 41cm Depth: 58cm

Savannah Bali Accent Chair Width: 70cm Height: 90cm Depth: 90cm

Savannah Chair Width: 95cm Height: 96cm Depth: 96cm

93cm Depth: 98cm

Savannah Footstool Width: 64cm Height: 38cm Depth: 58cm