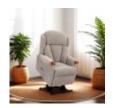

Width: 72.5cm Height: 104cm Depth: 86.5cm

Celebrity Canterbury Standard Recliner in Fabric

Select options to see dimensions

Celebrity Canterbury Standard Recliner in Leather

Select options to see dimensions

Petite Recliner in Aquaclean Width: 72.5cm Height:

104cm Depth: 86.5cm

**Celebrity Canterbury** Petite Recliner in **Performance Plus** Width: 72.5cm Height:

104cm Depth: 86.5cm

**Celebrity Canterbury** Standard Recliner in Aquaclean Select options to see

dimensions

**Celebrity Canterbury** Standard Recliner in **Performance Plus** Select options to see dimensions

**Celebrity Canterbury Grande Riser** Recliner in Aquaclean Width: 84cm Height: 117cm Depth: 94cm