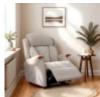

The Canterbury range has been designed with a supportive lateral fibre back for extra comfort with the reassurance of our solid wooden knuckle design. The solid beech wood 'grab' handle is integrated into the chair frame for more durability. If preferred the Canterbury can be manufactured without the knuckle.

The range includes 3 Tailored to Fit recliner sizes Grande, Standard and Petite, all designed to maximise comfort and support. These recliners are available in up to 6 actions. With Dual Motor and Cloud Zero Riser Recliner chairs having an optional adjustable headrest. The Standard size Canterbury Dual Motor and Cloud Zero Riser Recliners have the option of an Adjustable Headrest and Lumbar Support.

Matching fixed 2 and 3 seat settees are manufactured in 2 sections to enable ease of delivery. Canterbury fabric models come with Mammoth Medical Grade Foam Seating Technology and all models are available in any Celebrity fabric or leather.