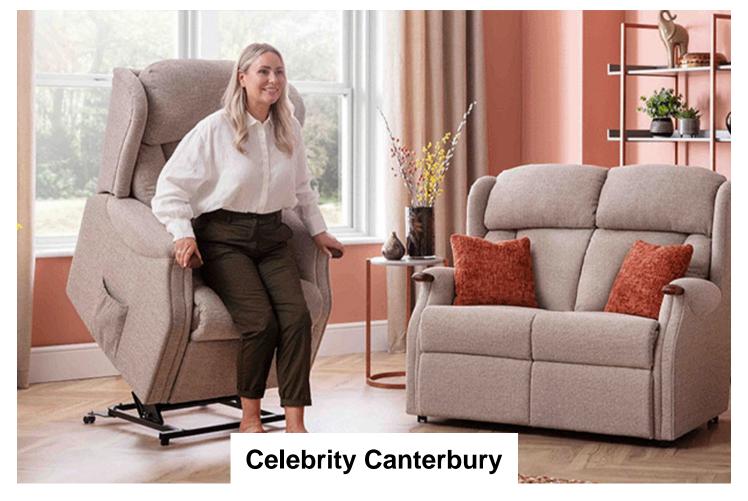

The Canterbury range has been designed with a supportive lateral fibre back for extra comfort with the reassurance of our solid wooden knuckle design. The solid beech wood 'grab' handle is integrated into the chair frame for more durability. If preferred the Canterbury can be manufactured without the knuckle.

The range includes 3 Tailored to Fit recliner sizes Grande, Standard and Petite, all designed to maximise comfort and support. These recliners are available in up to 6 actions. With Dual Motor and Cloud Zero Riser Recliner chairs having an optional adjustable headrest. The Standard size Canterbury Dual Motor and Cloud Zero Riser Recliners have the option of an Adjustable Headrest and Lumbar Support.

Matching fixed 2 and 3 seat settees are manufactured in 2 sections to enable ease of delivery. Canterbury fabric models come with Mammoth Medical Grade Foam Seating Technology and all models are available in any Celebrity fabric or leather.