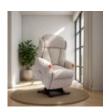

The Canterbury range has been designed with a supportive lateral fibre back for extra comfort with the reassurance of our solid wooden knuckle design. The solid beech wood 'grab' handle is integrated into the chair frame for more durability. If preferred the Canterbury can be manufactured without the knuckle.

The range includes 3 Tailored to Fit recliner sizes Grande, Standard and Petite, all designed to maximise comfort and support. These recliners are available in up to 6 actions. With Dual Motor and Cloud Zero Riser Recliner chairs having an optional adjustable headrest. The Standard size Canterbury Dual Motor and Cloud Zero Riser Recliners have the option of an Adjustable Headrest and Lumbar Support.

Matching fixed 2 and 3 seat settees are manufactured in 2 sections to enable ease of delivery. Canterbury fabric models come with Mammoth Medical Grade Foam Seating Technology and all models are available in any Celebrity fabric or leather.