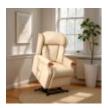

Width: 178cm Height: 110cm Depth: 86cm

Celebrity Canterbury 3 Seater Sofa in Performance Plus

Width: 178cm Height: 110cm Depth: 86cm

Celebrity Canterbury Grande Recliner in Fabric

Width: 84cm Height: 117cm Depth: 94cm

Celebrity Canterbury Grande Recliner in Leather

Width: 84cm Height: 117cm Depth: 94cm

Celebrity Canterbury Petite Recliner in Fabric

Width: 72.5cm Height: 104cm Depth: 86.5cm

Celebrity Canterbury
Petite Recliner in
Leather