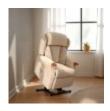

Celebrity Canterbury Grande Riser Recliner in Fabric

Width: 84cm Height: 117cm Depth: 94cm

Celebrity Canterbury Grande Riser Recliner in Leather

Recliner in Leather Width: 84cm Height: 117cm Depth: 94cm

Celebrity Canterbury Petite Riser Recliner in Fabric

dimensions

**Celebrity Canterbury** Standard Recliner in **Performance Plus** Select options to see dimensions

**Celebrity Canterbury Grande Riser** Recliner in Aquaclean Width: 84cm Height: 117cm Depth: 94cm

**Celebrity Canterbury Grande Riser** Recliner in **Performance Plus** Width: 84cm Height: 117cm Depth: 94cm

**Celebrity Canterbury Petite Riser Recliner** in Aquaclean Width: 72.5cm Height: 104cm Depth: 86.5cm