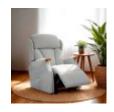

The Canterbury range has been designed with a supportive lateral fibre back for extra comfort with the reassurance of our solid wooden knuckle design. The solid beech wood 'grab' handle is integrated into the chair frame for more durability. If preferred the Canterbury can be manufactured without the knuckle.

The range includes 3 Tailored to Fit recliner sizes Grande, Standard and Petite, all designed to maximise comfort and support. These recliners are available in up to 6 actions. With Dual Motor and Cloud Zero Riser Recliner chairs having an optional adjustable headrest. The Standard size Canterbury Dual Motor and Cloud Zero Riser Recliners have the option of an Adjustable Headrest and Lumbar Support.

Matching fixed 2 and 3 seat settees are manufactured in 2 sections to enable ease of delivery. Canterbury fabric models come with Mammoth Medical Grade Foam Seating Technology and all models are available in any Celebrity fabric or leather.