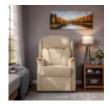

The Canterbury range has been designed with a supportive lateral fibre back for extra comfort with the reassurance of our solid wooden knuckle design. The solid beech wood 'grab' handle is integrated into the chair frame for more durability. If preferred the Canterbury can be manufactured without the knuckle.

The range includes 3 Tailored to Fit recliner sizes Grande, Standard and Petite, all designed to maximise comfort and support. These recliners are available in up to 6 actions. With Dual Motor and Cloud Zero Riser Recliner chairs having an optional adjustable headrest. The Standard size Canterbury Dual Motor and Cloud Zero Riser Recliners have the option of an Adjustable Headrest and Lumbar Support.

Matching fixed 2 and 3 seat settees are manufactured in 2 sections to enable ease of delivery. Canterbury fabric models come with Mammoth Medical Grade Foam Seating Technology and all models are available in any Celebrity fabric or leather.