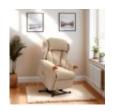

Celebrity Canterbury Grande Riser Recliner in Fabric

Width: 84cm Height: 117cm Depth: 94cm

Celebrity Canterbury Grande Riser Recliner in Leather

Recliner in Leather Width: 84cm Height: 117cm Depth: 94cm

Celebrity Canterbury Petite Riser Recliner in Fabric

dimensions

**Celebrity Canterbury** Standard Recliner in **Performance Plus** Select options to see dimensions

**Celebrity Canterbury Grande Riser** Recliner in Aquaclean Width: 84cm Height: 117cm Depth: 94cm

**Celebrity Canterbury Grande Riser** Recliner in **Performance Plus** Width: 84cm Height: 117cm Depth: 94cm

**Celebrity Canterbury Petite Riser Recliner** in Aquaclean Width: 72.5cm Height: 104cm Depth: 86.5cm