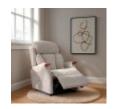

The Canterbury range has been designed with a supportive lateral fibre back for extra comfort with the reassurance of our solid wooden knuckle design. The solid beech wood 'grab' handle is integrated into the chair frame for more durability. If preferred the Canterbury can be manufactured without the knuckle.

The range includes 3 Tailored to Fit recliner sizes Grande, Standard and Petite, all designed to maximise comfort and support. These recliners are available in up to 6 actions. With Dual Motor and Cloud Zero Riser Recliner chairs having an optional adjustable headrest. The Standard size Canterbury Dual Motor and Cloud Zero Riser Recliners have the option of an Adjustable Headrest and Lumbar Support.

Matching fixed 2 and 3 seat settees are manufactured in 2 sections to enable ease of delivery. Canterbury fabric models come with Mammoth Medical Grade Foam Seating Technology and all models are available in any Celebrity fabric or leather.