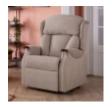

Celebrity Canterbury Grande Riser Recliner in Fabric

Width: 84cm Height: 117cm Depth: 94cm

Celebrity Canterbury Grande Riser Recliner in Leather

Recliner in Leather Width: 84cm Height: 117cm Depth: 94cm

Celebrity Canterbury Petite Riser Recliner in Fabric

Width: 72.5cm Height: 104cm Depth: 86.5cm

Celebrity Canterbury Petite Riser Recliner in Leather

Width: 72.5cm Height: 104cm Depth: 86.5cm

Celebrity Canterbury Standard Riser Recliner in Fabric Width: 84cm Height:

117cm Depth: 94cm

Celebrity Canterbury Standard Riser Recliner in Leather Width: 84cm Height:

Width: 84cm Height: 117cm Depth: 94cm

Celebrity Canterbury Fixed Chair in Aquaclean

Width: 78cm Height: 110cm Depth: 86cm