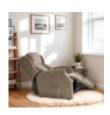

Celebrity Canterbury Grande Riser Recliner in Fabric

Width: 84cm Height: 117cm Depth: 94cm

Celebrity Canterbury Grande Riser Recliner in Leather

Recliner in Leather Width: 84cm Height: 117cm Depth: 94cm

Celebrity Canterbury Petite Riser Recliner in Fabric

Width: 72.5cm Height: 104cm Depth: 86.5cm

Celebrity Canterbury Petite Riser Recliner in Leather

Width: 72.5cm Height: 104cm Depth: 86.5cm

Celebrity Canterbury Standard Riser Recliner in Fabric Width: 84cm Height:

117cm Depth: 94cm

Celebrity Canterbury Standard Riser Recliner in Leather Width: 84cm Height:

Width: 84cm Height: 117cm Depth: 94cm

Celebrity Canterbury Fixed Chair in Aquaclean

Width: 78cm Height: 110cm Depth: 86cm