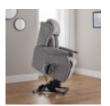

Celebrity Canterbury Grande Riser Recliner in Fabric

Width: 84cm Height: 117cm Depth: 94cm

Celebrity Canterbury Grande Riser Recliner in Leather

Recliner in Leather Width: 84cm Height: 117cm Depth: 94cm

Celebrity Canterbury Petite Riser Recliner in Fabric

Width: 72.5cm Height: 104cm Depth: 86.5cm

Celebrity Canterbury Petite Riser Recliner in Leather

Width: 72.5cm Height: 104cm Depth: 86.5cm

Celebrity Canterbury Standard Riser Recliner in Fabric Width: 84cm Height:

117cm Depth: 94cm

Celebrity Canterbury Standard Riser Recliner in Leather Width: 84cm Height:

Width: 84cm Height: 117cm Depth: 94cm

Celebrity Canterbury Fixed Chair in Aquaclean

Width: 78cm Height: 110cm Depth: 86cm