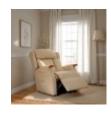

The range includes 3 Tailored to Fit recliner sizes Grande, Standard and Petite, all designed to maximise comfort and support. These recliners are available in up to 6 actions. With Dual Motor and Cloud Zero Riser Recliner chairs having an optional adjustable headrest. The Standard size Canterbury Dual Motor and Cloud Zero Riser Recliners have the option of an Adjustable Headrest and Lumbar Support.

Width: 178cm Height: 110cm Depth: 86cm

Celebrity Canterbury 3 Seater Sofa in Performance Plus

Width: 178cm Height: 110cm Depth: 86cm

Celebrity Canterbury Grande Recliner in Fabric

Width: 84cm Height: 117cm Depth: 94cm

Celebrity Canterbury Grande Recliner in Leather

Width: 84cm Height: 117cm Depth: 94cm

Celebrity Canterbury Petite Recliner in Fabric

Width: 72.5cm Height: 104cm Depth: 86.5cm

Celebrity Canterbury
Petite Recliner in
Leather