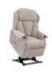

Celebrity Canterbury Grande Riser Recliner in Fabric

Width: 84cm Height: 117cm Depth: 94cm

Celebrity Canterbury Grande Riser Recliner in Leather

Recliner in Leather Width: 84cm Height: 117cm Depth: 94cm

Celebrity Canterbury Petite Riser Recliner in Fabric

Width: 72.5cm Height: 104cm Depth: 86.5cm

Celebrity Canterbury Petite Riser Recliner in Leather

Width: 72.5cm Height: 104cm Depth: 86.5cm

Celebrity Canterbury Standard Riser Recliner in Fabric Width: 84cm Height:

117cm Depth: 94cm

Celebrity Canterbury Standard Riser Recliner in Leather Width: 84cm Height:

Width: 84cm Height: 117cm Depth: 94cm

Celebrity Canterbury Fixed Chair in Aquaclean

Width: 78cm Height: 110cm Depth: 86cm