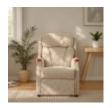

The Canterbury range has been designed with a supportive lateral fibre back for extra comfort with the reassurance of our solid wooden knuckle design. The solid beech wood 'grab' handle is integrated into the chair frame for more durability. If preferred the Canterbury can be manufactured without the knuckle.

The range includes 3 Tailored to Fit recliner sizes Grande, Standard and Petite, all designed to maximise comfort and support. These recliners are available in up to 6 actions. With Dual Motor and Cloud Zero Riser Recliner chairs having an optional adjustable headrest. The Standard size Canterbury Dual Motor and Cloud Zero Riser Recliners have the option of an Adjustable Headrest and Lumbar Support.

Matching fixed 2 and 3 seat settees are manufactured in 2 sections to enable ease of delivery. Canterbury fabric models come with Mammoth Medical Grade Foam Seating Technology and all models are available in any Celebrity fabric or leather.