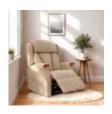

The Canterbury range has been designed with a supportive lateral fibre back for extra comfort with the reassurance of our solid wooden knuckle design. The solid beech wood 'grab' handle is integrated into the chair frame for more durability. If preferred the Canterbury can be manufactured without the knuckle.

The range includes 3 Tailored to Fit recliner sizes Grande, Standard and Petite, all designed to maximise comfort and support. These recliners are available in up to 6 actions. With Dual Motor and Cloud Zero Riser Recliner chairs having an optional adjustable headrest. The Standard size Canterbury Dual Motor and Cloud Zero Riser Recliners have the option of an Adjustable Headrest and Lumbar Support.

Matching fixed 2 and 3 seat settees are manufactured in 2 sections to enable ease of delivery. Canterbury fabric models come with Mammoth Medical Grade Foam Seating Technology and all models are available in any Celebrity fabric or leather.