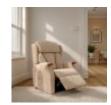

The Canterbury range has been designed with a supportive lateral fibre back for extra comfort with the reassurance of our solid wooden knuckle design. The solid beech wood 'grab' handle is integrated into the chair frame for more durability. If preferred the Canterbury can be manufactured without the knuckle.

The range includes 3 Tailored to Fit recliner sizes Grande, Standard and Petite, all designed to maximise comfort and support. These recliners are available in up to 6 actions. With Dual Motor and Cloud Zero Riser Recliner chairs having an optional adjustable headrest. The Standard size Canterbury Dual Motor and Cloud Zero Riser Recliners have the option of an Adjustable Headrest and Lumbar Support.

Matching fixed 2 and 3 seat settees are manufactured in 2 sections to enable ease of delivery. Canterbury fabric models come with Mammoth Medical Grade Foam Seating Technology and all models are available in any Celebrity fabric or leather.