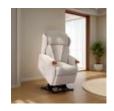

Celebrity Canterbury Grande Riser Recliner in Fabric

Width: 84cm Height: 117cm Depth: 94cm

Celebrity Canterbury Grande Riser Recliner in Leather

Recliner in Leather Width: 84cm Height: 117cm Depth: 94cm

Celebrity Canterbury Petite Riser Recliner in Fabric

dimensions

**Celebrity Canterbury** Standard Recliner in **Performance Plus** Select options to see dimensions

**Celebrity Canterbury Grande Riser** Recliner in Aquaclean Width: 84cm Height: 117cm Depth: 94cm

**Celebrity Canterbury Grande Riser** Recliner in **Performance Plus** Width: 84cm Height: 117cm Depth: 94cm

**Celebrity Canterbury Petite Riser Recliner** in Aquaclean Width: 72.5cm Height: 104cm Depth: 86.5cm