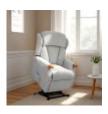

Celebrity Canterbury Grande Riser Recliner in Fabric

Width: 84cm Height: 117cm Depth: 94cm

Celebrity Canterbury Grande Riser Recliner in Leather

Recliner in Leather Width: 84cm Height: 117cm Depth: 94cm

Celebrity Canterbury Petite Riser Recliner in Fabric

Width: 72.5cm Height: 104cm Depth: 86.5cm

Celebrity Canterbury Petite Riser Recliner in Leather

Width: 72.5cm Height: 104cm Depth: 86.5cm

Celebrity Canterbury Standard Riser Recliner in Fabric Width: 84cm Height:

117cm Depth: 94cm

Celebrity Canterbury Standard Riser Recliner in Leather Width: 84cm Height:

Width: 84cm Height: 117cm Depth: 94cm

Celebrity Canterbury Fixed Chair in Aquaclean

Width: 78cm Height: 110cm Depth: 86cm