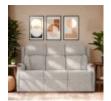

Celebrity Canterbury 2 Seater Sofa in Aquaclean

Width: 128cm Height: 110cm Depth: 86cm

Celebrity Canterbury 2 Seater Sofa in Fabric

Width: 128cm Height: 110cm Depth: 86cm

Celebrity Canterbury 2 Seater Sofa in Leather

Celebrity Canterbury Fixed Chair in Leather

Width: 78cm Height: 110cm Depth: 86cm

Celebrity Canterbury 3 Seater Sofa in Aquaclean

Width: 178cm Height: 110cm Depth: 86cm

Celebrity Canterbury 3 Seater Sofa in Fabric

Width: 178cm Height: 110cm Depth: 86cm

Celebrity Canterbury 3 Seater Sofa in Performance Plus

Width: 178cm Height: 110cm Depth: 86cm

Celebrity Canterbury Grande Recliner in Fabric

Width: 84cm Height: 117cm Depth: 94cm