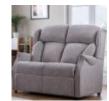

Matching fixed 2 and 3 seat settees are manufactured in 2 sections to enable ease of delivery. Canterbury fabric models come with Mammoth Medical Grade Foam Seating Technology and all models are available in any Celebrity fabric or leather.

Celebrity Canterbury 2 Seater Sofa in Aquaclean

Width: 128cm Height: 110cm Depth: 86cm

Celebrity Canterbury 2 Seater Sofa in Fabric

Width: 128cm Height: 110cm Depth: 86cm

Celebrity Canterbury 2 Seater Sofa in Leather