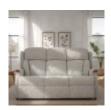

Celebrity Canterbury 2 Seater Sofa in Aquaclean

Width: 128cm Height: 110cm Depth: 86cm

Celebrity Canterbury 2 Seater Sofa in Fabric

Width: 128cm Height: 110cm Depth: 86cm

Celebrity Canterbury 2 Seater Sofa in Leather

Width: 128cm Height: 110cm Depth: 86cm

Celebrity Canterbury 2 Seater Sofa in Performance Plus

Width: 128cm Height: 110cm Depth: 86cm

Celebrity Canterbury Fixed Chair in Fabric Width: 78cm Height: 110cm Depth: 86cm

Celebrity Canterbury Fixed Chair in Leather

Width: 78cm Height: 110cm Depth: 86cm

Celebrity Canterbury 3 Seater Sofa in Aquaclean

Width: 178cm Height: 110cm Depth: 86cm

Celebrity Canterbury 3 Seater Sofa in Fabric