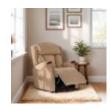

The Canterbury range has been designed with a supportive lateral fibre back for extra comfort with the reassurance of our solid wooden knuckle design. The solid beech wood 'grab' handle is integrated into the chair frame for more durability. If preferred the Canterbury can be manufactured without the knuckle.

The range includes 3 Tailored to Fit recliner sizes Grande, Standard and Petite, all designed to maximise comfort and support. These recliners are available in up to 6 actions. With Dual Motor and Cloud Zero Riser Recliner chairs having an optional adjustable headrest. The Standard size Canterbury Dual Motor and Cloud Zero Riser Recliners have the option of an Adjustable Headrest and Lumbar Support.

Matching fixed 2 and 3 seat settees are manufactured in 2 sections to enable ease of delivery. Canterbury fabric models come with Mammoth Medical Grade Foam Seating Technology and all models are available in any Celebrity fabric or leather.