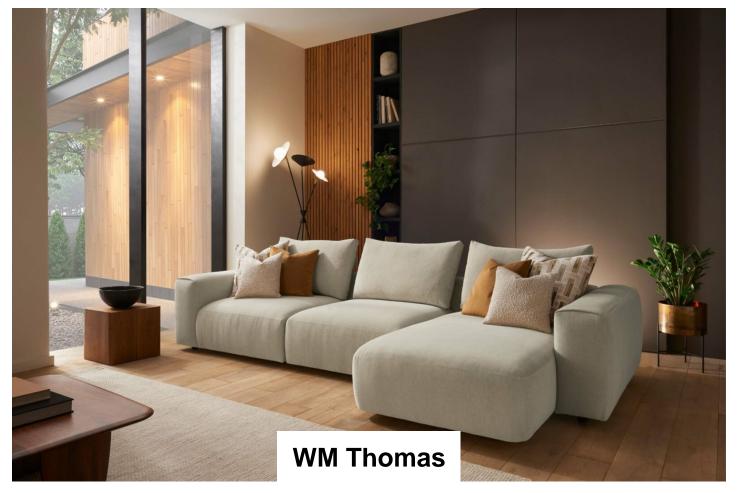

Proudly made in the UK, this particular model is made up of the following...

**Frame:** Seasonal Hardwood carefully selected from traceable and sustainable sources. All key joints are securely glued, screwed and stapled.

Back: Tensioned woven elastic webbing.

Seat: Full zig-zag sprung platform for added flexibility.

Seat Cushions: Fixed foam seat for a smart look, a firm and supportive sit & low maintenance

**Back Cushions:** High quality fibre **Scatters:** 100% duck feather

Feet: This model sits on unseen glides.

Thomas 1 Arm Chaise Unit

Thomas Armless Unit

Thomas Corner Box

Thomas Large Stool

Thomas Small Stool