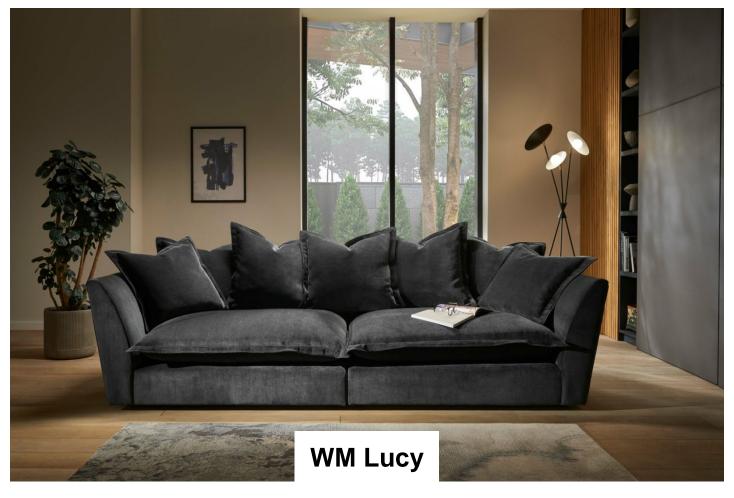

Proudly made in the UK, this particular model is made up of the following...

Frame: Seasonal Hardwood carefully selected from traceable and sustainable sources. All key joints are securely glued,

screwed and stapled.

**Back:** Superloop sprung upholstered back/arms **Seat:** Full zig-zag sprung platform for added flexibility.

Seat Cushions: Feather wrapped foam interiors for superior comfort and support

Back Cushions: 100% white duck feather

**Scatters:** 100% white duck feather **Feet:** This model sits on unseen glides.

Lucy 1 Arm 1 Seater

Lucy 1 Arm 2 Seater

Lucy 1 Arm 3 Seater

Lucy 1 Arm Chaise

Lucy Armless Unit Lucy Combi Stool

**Lucy Corner Box** 