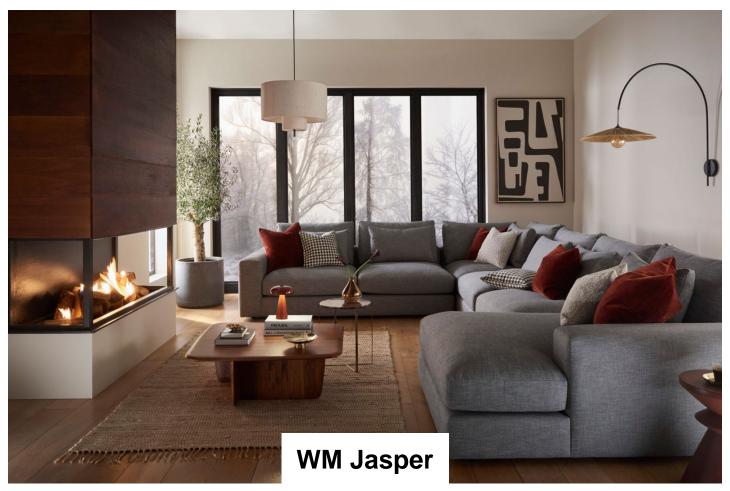

Proudly made in the UK, this particular model is made up of the following...

Frame: Seasonal Hardwood carefully selected from traceable and sustainable sources. All key joints are securely glued, screwed and stapled.

Back: Tension woven elastic webbing covered with foam.

Seat: Full zig-zag sprung platform for added flexibility.

**Seat Cushions:** Encore Foam & Feather, with a specially contoured foam surround that gives a cloud-like and squishy sit, with the bounce and resilience of a supportive foam core. Finished with a dreamy feather topper for ultimate comfort. **Scatters:** 100% white duck feather.

Feet: A choice of American Walnut or Weathered Oak coloured finish.

Jasper 1 Arm 1

Seater

Jasper 1 Arm Chaise

Jasper Armless Unit

Jasper Corner

Вох

Jasper Double Armless Unit