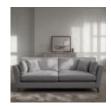

Scatters: 100% white duck feather.

Feet: A choice of American Walnut or Weathered Oak coloured finish.

**Harlow Cuddler** 

Harlow Cuddler SofaBed

Harlow Extra Large Sofa

Harlow Large Sofa

Harlow Large SofaBed