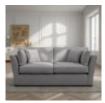

Scatters: 100% white duck feather.

Feet: A choice of American Walnut or Weathered Oak coloured finish.

**Harlow Cuddler** 

Harlow Cuddler SofaBed

Harlow Extra Large Sofa

Harlow Large Sofa

Harlow Large SofaBed