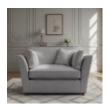

Scatters: 100% white duck feather.

Feet: A choice of American Walnut or Weathered Oak coloured finish.

**Harlow Cuddler** 

Harlow Cuddler SofaBed

Harlow Extra Large Sofa

Harlow Large Sofa

Harlow Large SofaBed