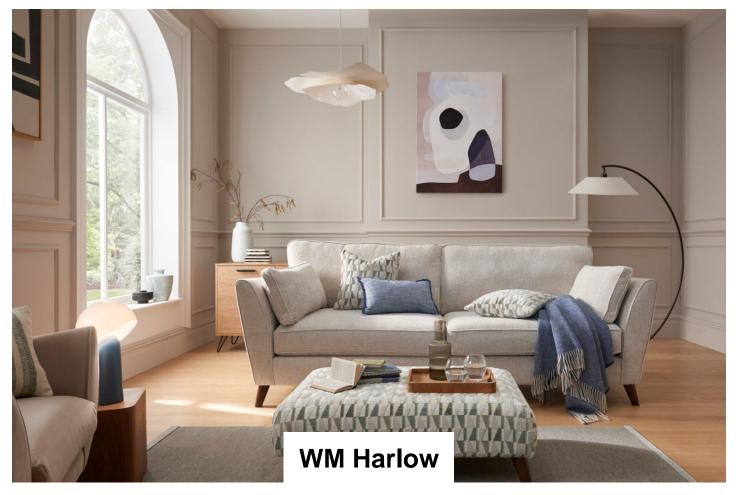

Proudly made in the UK, this particular model is made up of the following...

**Frame:** Seasonal Hardwood carefully selected from traceable and sustainable sources. All key joints are securely glued, screwed and stapled.

**Back:** Tension woven elastic webbing covered with foam.

Seat: Full zig-zag sprung platform for added flexibility.

Seat Cushions: Foam, that bounces back for an ultra low maintenance sit, and a comfortable cocoon of support.

Scatters: 100% white duck feather.

Feet: A choice of American Walnut or Weathered Oak coloured finish.

**Harlow Cuddler** 

Harlow Cuddler SofaBed

Harlow Extra Large Sofa

Harlow Large Sofa

Harlow Large SofaBed