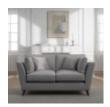

Scatters: 100% white duck feather.

Feet: A choice of American Walnut or Weathered Oak coloured finish.

**Harlow Cuddler** 

Harlow Cuddler SofaBed

Harlow Extra Large Sofa

Harlow Large Sofa

Harlow Large SofaBed