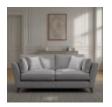

Scatters: 100% white duck feather.

Feet: A choice of American Walnut or Weathered Oak coloured finish.

**Harlow Cuddler** 

Harlow Cuddler SofaBed

Harlow Extra Large Sofa

Harlow Large Sofa

Harlow Large SofaBed