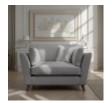

Scatters: 100% white duck feather.

Feet: A choice of American Walnut or Weathered Oak coloured finish.

**Harlow Cuddler** 

Harlow Cuddler SofaBed

Harlow Extra Large Sofa

Harlow Large Sofa

Harlow Large SofaBed