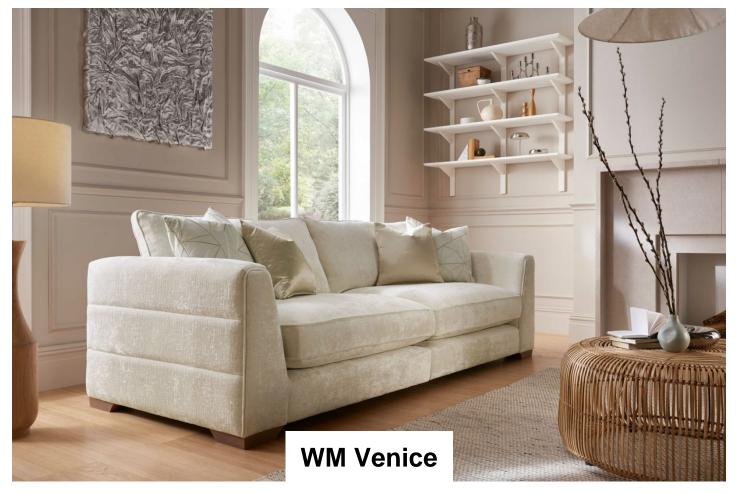

Proudly made in the UK, this particular model is made up of the following...

**Frame:** Seasonal Hardwood carefully selected from traceable and sustainable sources. All key joints are securely glued, screwed and stapled.

**Back:** Tension woven elastic webbing covered with foam.

Seat: Full zig-zag sprung platform for added flexibility.

**Seat Cushions:** Encore Foam, with a specially contoured foam surround that gives a cloud-like sit, with the bounce and resilience of a supportive high density foam core.

Scatters: 100% white duck feather.

Feet: A choice of American Walnut or Weathered Oak coloured finish.

Venice Cuddler Venice Extra Large Sofa Venice Large Sofa Venice Medium Sofa Venice Standard Chair Venice Storage Stool