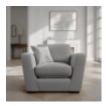

sustainable sources. All key joints are securely glued, screwed and stapled.

Back: Tension woven elastic webbing covered with foam.

Seat: Full zig-zag sprung platform for added flexibility.

Seat Cushions: Choose from two cosy seat cushion options:

Fibre, cloud-like and squishy, with a soft sit that invites you to sink in.

Encore Foam, with a specially contoured foam surround that gives a cloud-like sit, with the bounce and resilience of a supportive high density foam core.

Scatters: 100% white duck feather.

Feet: A choice of American Walnut or Weathered Oak coloured finish.



Dahlila Cuddler



Dahlila Cuddler



Dahlila Extra Large Sofa



Dahlila Extra Large Sofa



Dahlila Large Sofa





Dahlila Large Sofa

Dahlila Medium Sofa



Dahlila Medium Sofa



Dahlila Standard Chair



Dahlila Standard Chair



Dahlila Storage Stool