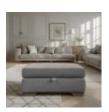

key joints are securely glued, screwed and stapled.

Back: Tension woven elastic webbing covered with foam.

Seat: Full zig-zag sprung platform for added flexibility.

Seat Cushions: Choose from two cosy seat cushion options:

Fibre, cloud-like and squishy, with a soft sit that invites you to sink in.

Encore Foam, with a specially contoured foam surround that gives a cloud-like sit, with the bounce and resilience of a supportive high density foam core.

Scatters: 100% white duck feather.

Feet: A choice of American Walnut or Weathered Oak coloured finish.



Dahlila Cuddler



Dahlila Cuddler



Dahlila Extra Large Sofa



Dahlila Extra Large Sofa



Dahlila Large Sofa





Dahlila Large Sofa

Dahlila Medium Sofa



Dahlila Medium Sofa



Dahlila Standard Chair



Dahlila Standard Chair



Dahlila Storage Stool