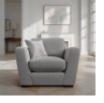

elected from traceable and sustainable sources. All key joints are securely glued, screwed and stapled.

Back: Tension woven elastic webbing covered with foam.

Seat: Full zig-zag sprung platform for added flexibility.

Seat Cushions: Choose from two cosy seat cushion options:

Fibre, cloud-like and squishy, with a soft sit that invites you to sink in.

Encore Foam, with a specially contoured foam surround that gives a cloud-like sit, with the bounce and resilience of a supportive high density foam core.

Scatters: 100% white duck feather.

Feet: A choice of American Walnut or Weathered Oak coloured finish.



Dahlila Cuddler



Dahlila Cuddler



Dahlila Extra Large Sofa



Dahlila Extra Large Sofa



Dahlila Large Sofa





Dahlila Large Sofa

Dahlila Medium Sofa



Dahlila Medium Sofa



Dahlila Standard Chair



Dahlila Standard Chair



Dahlila Storage Stool