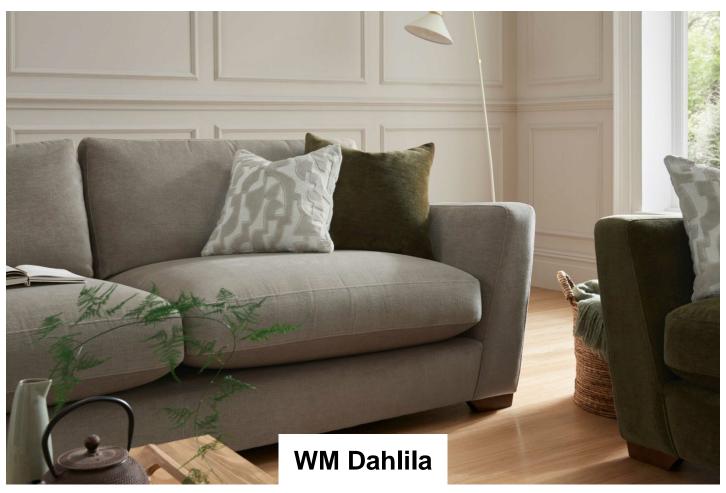

Proudly made in the UK, this particular model is made up of the following...

Frame: Seasonal Hardwood carefully selected from traceable and sustainable sources. All key joints are securely glued, screwed and stapled.

Back: Tension woven elastic webbing covered with foam.

Seat: Full zig-zag sprung platform for added flexibility.

Seat Cushions: Choose from two cosy seat cushion options:

Fibre, cloud-like and squishy, with a soft sit that invites you to sink in.

Encore Foam, with a specially contoured foam surround that gives a cloud-like sit, with the bounce and resilience of a supportive high density foam core.

Scatters: 100% white duck feather.

Feet: A choice of American Walnut or Weathered Oak coloured finish.