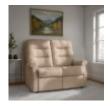

Celebrity Sandhurst 3 Seater Sofa in Fabric Width: 183cm Height: 110cm Depth: 94cm

Celebrity Sandhurst 2 Seater Recliner in Aquaclean Width: 140cm Height: 109cm Depth: 91cm

Celebrity Sandhurst 2 Seater Recliner in Fabric Width: 140cm Height: 109cm Depth: 91cm

Celebrity Sandhurst 2 Seater Recliner in Performance Plus Width: 140cm Height: 109cm Depth: 91cm

Celebrity Sandhurst 3 Seater Recliner in Aquaclean Width: 190cm Height: 109cm Depth: 91cm

Celebrity Sandhurst 3 Seater Recliner in Fabric Width: 190cm Height: 109cm Depth: 91cm