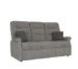

Celebrity Sandhurst 2 Seater Sofa in Fabric Width: 133cm Height: 110cm Depth: 94cm

Celebrity Sandhurst 2 Seater Sofa in Leather Width: 133cm Height:

110cm Depth: 94cm

Celebrity Sandhurst Fixed Chair in Fabric Width: 81cm Height: 110cm Depth: 94cm

Celebrity Sandhurst 3 Seater Sofa in Fabric Width: 183cm Height: 110cm Depth: 94cm

Celebrity Sandhurst 2 Seater Recliner in Aquaclean Width: 140cm Height: 109cm Depth: 91cm

Celebrity Sandhurst 2 Seater Recliner in Fabric Width: 140cm Height: 109cm Depth: 91cm