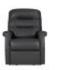

114cm Depth: 95cm

Celebrity Sandhurst Grande Recliner in Leather Width: 85.5cm Height: 114cm Depth: 95cm

Celebrity Sandhurst Grande Recliner in Performance Plus Width: 85.5cm Height: 114cm Depth: 95cm

Celebrity Sandhurst Grande Riser Recliner in Aquaclean Width: 85.5cm Height: 114cm Depth: 95cm

Celebrity Sandhurst Grande Riser Recliner in Fabric Width: 85.5cm Height: 114cm Depth: 95cm

Celebrity Sandhurst Grande Riser Recliner in Leather Width: 85.5cm Height: 114cm Depth: 95cm

Celebrity Sandhurst Standard Recliner in Aquaclean Width: 81cm Height: 110cm Depth: 91cm