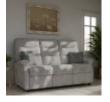

Celebrity Sandhurst 3 Seater Sofa in Fabric Width: 183cm Height: 110cm Depth: 94cm

Celebrity Sandhurst 2 Seater Recliner in Aquaclean Width: 140cm Height: 109cm Depth: 91cm

Celebrity Sandhurst 2 Seater Recliner in Fabric Width: 140cm Height: 109cm Depth: 91cm