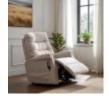

Celebrity Sandhurst Grande Riser Recliner in Fabric Width: 85.5cm Height: 114cm Depth: 95cm

Celebrity Sandhurst Grande Riser Recliner in Leather Width: 85.5cm Height: 114cm Depth: 95cm

Celebrity Sandhurst Standard Recliner in Aquaclean Width: 81cm Height: 110cm Depth: 91cm