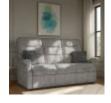

Celebrity Sandhurst 2 Seater Recliner in Performance Plus Width: 140cm Height: 109cm Depth: 91cm

Celebrity Sandhurst 3 Seater Recliner in Aquaclean Width: 190cm Height: 109cm Depth: 91cm

Celebrity Sandhurst 3 Seater Recliner in Fabric Width: 190cm Height: 109cm Depth: 91cm