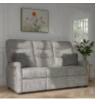

Celebrity Sandhurst 2 Seater Sofa in Fabric Width: 133cm Height: 110cm Depth: 94cm

Celebrity Sandhurst 2 Seater Sofa in Leather Width: 133cm Height:

110cm Depth: 94cm

Celebrity Sandhurst Fixed Chair in Fabric Width: 81cm Height: 110cm Depth: 94cm