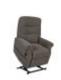

Celebrity Sandhurst Grande Riser Recliner in Fabric Width: 85.5cm Height: 114cm Depth: 95cm

Celebrity Sandhurst Grande Riser Recliner in Leather Width: 85.5cm Height: 114cm Depth: 95cm

Celebrity Sandhurst Standard Recliner in Aquaclean Width: 81cm Height: 110cm Depth: 91cm