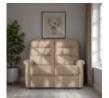

Celebrity Sandhurst 3 Seater Recliner in Performance Plus Width: 190cm Height: 109cm Depth: 91cm

Celebrity Sandhurst Grande Recliner in Aquaclean Width: 85.5cm Height: 114cm Depth: 95cm

Celebrity Sandhurst Grande Recliner in Fabric Width: 85.5cm Height:

114cm Depth: 95cm

Celebrity Sandhurst Grande Recliner in Leather Width: 85.5cm Height: 114cm Depth: 95cm

Celebrity Sandhurst Grande Recliner in Performance Plus Width: 85.5cm Height: 114cm Depth: 95cm

Celebrity Sandhurst Grande Riser Recliner in Aquaclean Width: 85.5cm Height: 114cm Depth: 95cm

Celebrity Sandhurst Grande Riser Recliner in Fabric Width: 85.5cm Height: 114cm Depth: 95cm

Celebrity Sandhurst Grande Riser Recliner in Leather Width: 85.5cm Height: 114cm Depth: 95cm

Celebrity Sandhurst Standard Recliner in Aquaclean Width: 81cm Height: 110cm Depth: 91cm