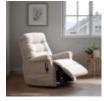

114cm Depth: 95cm

Celebrity Sandhurst Grande Recliner in Leather Width: 85.5cm Height: 114cm Depth: 95cm

Celebrity Sandhurst Grande Recliner in Performance Plus Width: 85.5cm Height: 114cm Depth: 95cm

Celebrity Sandhurst Grande Riser Recliner in Aquaclean Width: 85.5cm Height: 114cm Depth: 95cm

Celebrity Sandhurst Grande Riser Recliner in Fabric Width: 85.5cm Height: 114cm Depth: 95cm

Celebrity Sandhurst Grande Riser Recliner in Leather Width: 85.5cm Height: 114cm Depth: 95cm

Celebrity Sandhurst Standard Recliner in Aquaclean Width: 81cm Height: 110cm Depth: 91cm