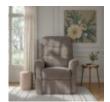

The Sandhurst Range is a modern design, with a soft welcoming fibre-filled back cushion and distinctive square arm detailing with a full-length side pocket fitted to all powered handset models the Sandhurst offers a modern and stylish all action suite. All fabric models are fitted with Mammoth Medical Grade<sup>™</sup> Foam Seating Technology Mammoth and Grande, Standard and Petite Sandhurst recliner chairs are available on ZipSPEED delivery. All models within the range are available in fabric or leather.

Celebrity Sandhurst 2 Seater Sofa in Fabric Width: 133cm Height: 110cm Depth: 94cm

Celebrity Sandhurst 2 Seater Sofa in Leather Width: 133cm Height:

110cm Depth: 94cm

Celebrity Sandhurst Fixed Chair in Fabric Width: 81cm Height: 110cm Depth: 94cm