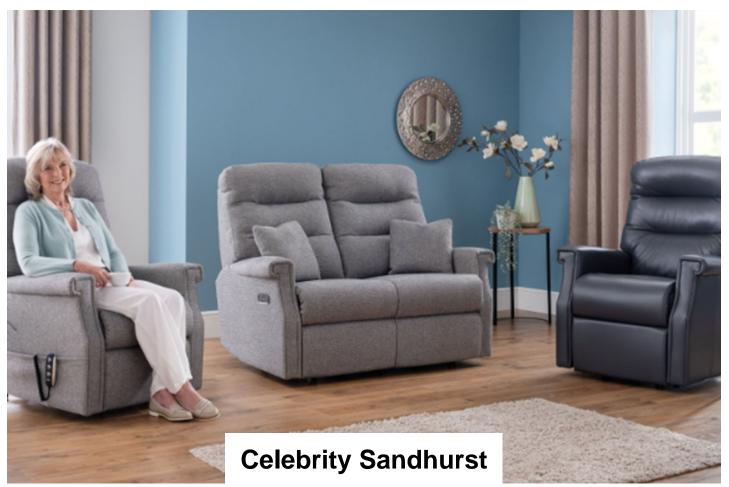

The Sandhurst Range is a modern design, with a soft welcoming fibre-filled back cushion and distinctive square arm detailing with a full-length side pocket fitted to all powered handset models the Sandhurst offers a modern and stylish all action suite. All fabric models are fitted with Mammoth Medical Grade<sup>™</sup> Foam Seating Technology Mammoth and Grande, Standard and Petite Sandhurst recliner chairs are available on ZipSPEED delivery. All models within the range are available in fabric or leather.

Celebrity Sandhurst 2 Seater Sofa in Fabric Width: 133cm Height: 110cm Depth: 94cm

Celebrity Sandhurst 2 Seater Sofa in Leather Width: 133cm Height:

110cm Depth: 94cm

Celebrity Sandhurst Fixed Chair in Fabric Width: 81cm Height: 110cm Depth: 94cm

Celebrity Sandhurst 3 Seater Sofa in Fabric Width: 183cm Height: 110cm Depth: 94cm

Celebrity Sandhurst 2 Seater Recliner in Aquaclean Width: 140cm Height: 109cm Depth: 91cm

Celebrity Sandhurst 2 Seater Recliner in Fabric Width: 140cm Height: 109cm Depth: 91cm