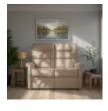

Celebrity Sandhurst 3 Seater Recliner in Performance Plus Width: 190cm Height: 109cm Depth: 91cm

Celebrity Sandhurst Grande Recliner in Aquaclean Width: 85.5cm Height: 114cm Depth: 95cm

Celebrity Sandhurst Grande Recliner in Fabric Width: 85.5cm Height:

114cm Depth: 95cm

Celebrity Sandhurst Grande Recliner in Leather Width: 85.5cm Height: 114cm Depth: 95cm

Celebrity Sandhurst Grande Recliner in Performance Plus Width: 85.5cm Height: 114cm Depth: 95cm

Celebrity Sandhurst Grande Riser Recliner in Aquaclean Width: 85.5cm Height: 114cm Depth: 95cm

Celebrity Sandhurst Grande Riser Recliner in Fabric Width: 85.5cm Height: 114cm Depth: 95cm

Celebrity Sandhurst Grande Riser Recliner in Leather Width: 85.5cm Height: 114cm Depth: 95cm

Celebrity Sandhurst Standard Recliner in Aquaclean Width: 81cm Height: 110cm Depth: 91cm