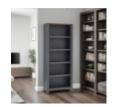

**Holbrook Coffee Table** 

**Holbrook Sideboard** Width: 80cm Height: 190cm Width: 100cm Height: 50cm Width: 128cm Height: 86cm Width: 150cm Height: 62cm Depth: 30cm Depth: 60cm Depth: 40cm Depth: 40cm