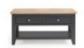

**Holbrook Coffee Table** 

**Holbrook Sideboard** Width: 80cm Height: 190cm Width: 100cm Height: 50cm Width: 128cm Height: 86cm Width: 150cm Height: 62cm Depth: 30cm Depth: 60cm Depth: 40cm Depth: 40cm