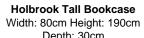

**Holbrook Coffee Table** 

**Holbrook Sideboard** Width: 80cm Height: 190cm Width: 100cm Height: 50cm Width: 128cm Height: 86cm Width: 150cm Height: 62cm Depth: 30cm Depth: 60cm Depth: 40cm Depth: 40cm