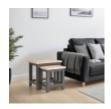

Designed exquisitely, the Holbrook collection is finished in a beautiful grey shade that will complement various existing décor styles. The parquet detailing leaves an elegant and rustic feel – the perfect way to make your house feel like a home. The gorgeous collection includes an extending dining table, dining chair, coffee table, sideboard, lamp table, nest of tables, tv unit, and tall bookcase.

**Holbrook Coffee Table** 

**Holbrook Sideboard** Width: 80cm Height: 190cm Width: 100cm Height: 50cm Width: 128cm Height: 86cm Width: 150cm Height: 62cm Depth: 30cm Depth: 60cm Depth: 40cm Depth: 40cm