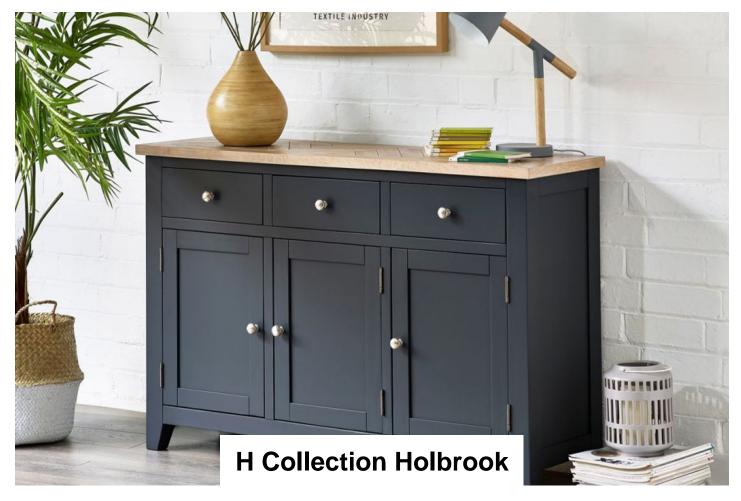

Designed exquisitely, the Holbrook collection is finished in a beautiful grey shade that will complement various existing décor styles. The parquet detailing leaves an elegant and rustic feel – the perfect way to make your house feel like a home. The gorgeous collection includes an extending dining table, dining chair, coffee table, sideboard, lamp table, nest of tables, tv unit, and tall bookcase.

**Holbrook Coffee Table** 

**Holbrook Sideboard** Width: 80cm Height: 190cm Width: 100cm Height: 50cm Width: 128cm Height: 86cm Width: 150cm Height: 62cm Depth: 30cm Depth: 60cm Depth: 40cm Depth: 40cm