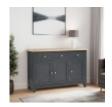

Designed exquisitely, the Holbrook collection is finished in a beautiful grey shade that will complement various existing décor styles. The parquet detailing leaves an elegant and rustic feel – the perfect way to make your house feel like a home. The gorgeous collection includes an extending dining table, dining chair, coffee table, sideboard, lamp table, nest of tables, tv unit, and tall bookcase.

**Holbrook Coffee Table** 

**Holbrook Sideboard** Width: 80cm Height: 190cm Width: 100cm Height: 50cm Width: 128cm Height: 86cm Width: 150cm Height: 62cm Depth: 30cm Depth: 60cm Depth: 40cm Depth: 40cm