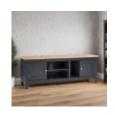

Designed exquisitely, the Holbrook collection is finished in a beautiful grey shade that will complement various existing décor styles. The parquet detailing leaves an elegant and rustic feel – the perfect way to make your house feel like a home. The gorgeous collection includes an extending dining table, dining chair, coffee table, sideboard, lamp table, nest of tables, tv unit, and tall bookcase.

**Holbrook Tv Unit** 

**Holbrook Nest Of Tables** Width: 56cm Height: 50cm Depth: 38cm