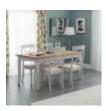

**Hadspen Dining** Chair Oak and **Elephant Grey** Width: 44cm Height: 97cm Depth: 52cm

**Hadspen Dining Chair Oak and Ivory** Width: 44cm Height: 97cm Depth: 52cm

**Dining Table Oak** and Ivory Width: 150cm Height:

**Hadspen Extending** 

75cm Depth: 90cm

Hadspen Dining Table Oak and **Elephant Grey** 

Width: 150cm Height: 75cm Depth: 90cm

**Hadspen Dining Table Oak and Ivory** 

Width: 150cm Height: 75cm Depth: 90cm

Hadspen Pedelstal **Dining Table Oak and Elephant Grey** 