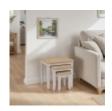

Crafted from solid rubberwood and a real oiled oak veneer 25mm top, this is the ideal nest of tables for your home. In an elegant ivory lacquered finish, with delicately shaped legs complemented by exquisite detailing creating classic living room decor. A wide range of co-ordinating items are available in the Julian Bowen Hadspen collection.

Width: 106cm Height: 75cm Depth: 106cm

Hadspen Pedelstal **Dining Table Oak** and Ivory

Width: 106cm Height: 75cm Depth: 106cm

**Hadspen Nest of Tables Oak and Elephant Grey** 

Width: 55cm Height: 52cm Depth: 40cm

Hadspen Nest of **Tables Oak and Ivory** Width: 55cm Height:

52cm Depth: 40cm

Hadspen Storage Bench Oak and Ivory

Width: 120cm Height: 46cm Depth: 34cm