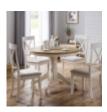

**Hadspen Extending** 

75cm Depth: 90cm

Hadspen Dining Table Oak and **Elephant Grey** 

Width: 150cm Height: 75cm Depth: 90cm

**Hadspen Dining Table Oak and Ivory** 

Width: 150cm Height: 75cm Depth: 90cm

Hadspen Pedelstal **Dining Table Oak and Elephant Grey** 

Width: 106cm Height: 75cm Depth: 106cm

Hadspen Pedelstal **Dining Table Oak** and Ivory

Width: 106cm Height: 75cm Depth: 106cm

**Hadspen Nest of Tables Oak and Elephant Grey** 

Width: 55cm Height: 52cm Depth: 40cm