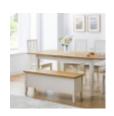

**Hadspen Dining** Chair Oak and **Elephant Grey** Width: 44cm Height: 97cm Depth: 52cm

**Hadspen Dining Chair Oak and Ivory** Width: 44cm Height: 97cm Depth: 52cm

**Dining Table Oak** and Ivory Width: 150cm Height:

**Hadspen Extending** 

75cm Depth: 90cm

Hadspen Dining Table Oak and **Elephant Grey** 

Width: 150cm Height: 75cm Depth: 90cm

**Hadspen Dining Table Oak and Ivory** 

Width: 150cm Height: 75cm Depth: 90cm

Hadspen Pedelstal **Dining Table Oak and Elephant Grey** 

Hadspen Nest of **Tables Oak and Ivory** Width: 55cm Height:

52cm Depth: 40cm

Hadspen Storage Bench Oak and Ivory

Width: 120cm Height: 46cm Depth: 34cm