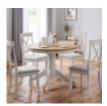

**Hadspen Extending** 

75cm Depth: 90cm

Hadspen Dining Table Oak and **Elephant Grey** 

Width: 150cm Height: 75cm Depth: 90cm

**Hadspen Dining Table Oak and Ivory** 

Width: 150cm Height: 75cm Depth: 90cm

Hadspen Pedelstal **Dining Table Oak and Elephant Grey** 

Width: 106cm Height: 75cm Depth: 106cm

Hadspen Pedelstal **Dining Table Oak** and Ivory

Width: 106cm Height: 75cm Depth: 106cm

**Hadspen Nest of Tables Oak and Elephant Grey** 

Width: 55cm Height: 52cm Depth: 40cm