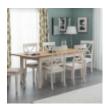

**Hadspen Dining** Chair Oak and **Elephant Grey** Width: 44cm Height: 97cm Depth: 52cm

**Hadspen Dining Chair Oak and Ivory** Width: 44cm Height: 97cm Depth: 52cm

**Dining Table Oak** and Ivory Width: 150cm Height:

**Hadspen Extending** 

75cm Depth: 90cm

Hadspen Dining Table Oak and **Elephant Grey** 

Width: 150cm Height: 75cm Depth: 90cm

**Hadspen Dining Table Oak and Ivory** 

Width: 150cm Height: 75cm Depth: 90cm

Hadspen Pedelstal **Dining Table Oak and Elephant Grey** 