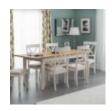

**Hadspen Dining** Chair Oak and **Elephant Grey** Width: 44cm Height: 97cm Depth: 52cm

**Hadspen Dining Chair Oak and Ivory** Width: 44cm Height: 97cm Depth: 52cm

**Dining Table Oak** and Ivory Width: 150cm Height:

**Hadspen Extending** 

75cm Depth: 90cm

Hadspen Dining Table Oak and **Elephant Grey** 

Width: 150cm Height: 75cm Depth: 90cm

**Hadspen Dining Table Oak and Ivory** 

Width: 150cm Height: 75cm Depth: 90cm

Hadspen Pedelstal **Dining Table Oak and Elephant Grey** 