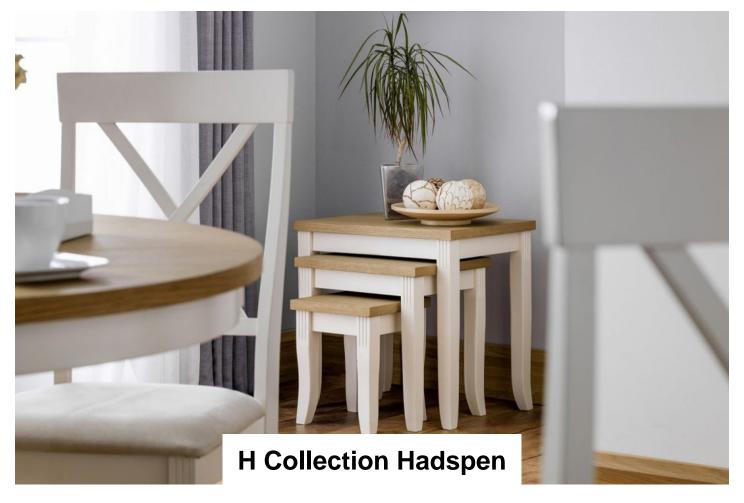

Crafted from solid rubberwood and a real oiled oak veneer 25mm top, this is the ideal nest of tables for your home. In an elegant ivory lacquered finish, with delicately shaped legs complemented by exquisite detailing creating classic living room decor. A wide range of co-ordinating items are available in the Julian Bowen Hadspen collection.

Hadspen Nest of **Tables Oak and Ivory** Width: 55cm Height:

52cm Depth: 40cm

Hadspen Storage Bench Oak and Ivory

Width: 120cm Height: 46cm Depth: 34cm