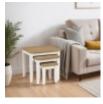

Width: 106cm Height: 75cm Depth: 106cm

Hadspen Pedelstal **Dining Table Oak** and Ivory

Width: 106cm Height: 75cm Depth: 106cm

**Hadspen Nest of Tables Oak and Elephant Grey** 

Width: 55cm Height: 52cm Depth: 40cm

Hadspen Nest of **Tables Oak and Ivory** Width: 55cm Height:

52cm Depth: 40cm

Hadspen Storage Bench Oak and Ivory

Width: 120cm Height: 46cm Depth: 34cm