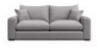

Proudly made in the UK, this particular model is made up of the following...

Frame: Seasonal Hardwood carefully selected from traceable and sustainable sources. All key joints are securely glued, screwed and stapled.

Back: Tension woven elastic webbing covered with foam.

Seat: Full zig-zag sprung platform for added flexibility.

Seat Cushions: Fibre as standard. Foam option available.

Back Cushions: High quality fibre.

Scatters: 100% white duck feather.

Feet: Solid wooden leg available in an American Walnut or Weathered Oak coloured finish.

Sawyer 1 Arm 1 Seater Fibre

Sawyer 1 Arm 1 Seater Foam

Sawyer 1 Arm 2 Seater Fibre