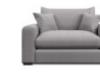

Back: Tension woven elastic webbing covered with foam.

Seat: Full zig-zag sprung platform for added flexibility.

Seat Cushions: Fibre as standard. Foam option available.

Back Cushions: High quality fibre.

Scatters: 100% white duck feather.

Feet: Solid wooden leg available in an American Walnut or Weathered Oak coloured finish.

Sawyer 1 Arm 1 Seater Fibre

Sawyer 1 Arm 1 Seater Foam

Sawyer 1 Arm 2 Seater Fibre