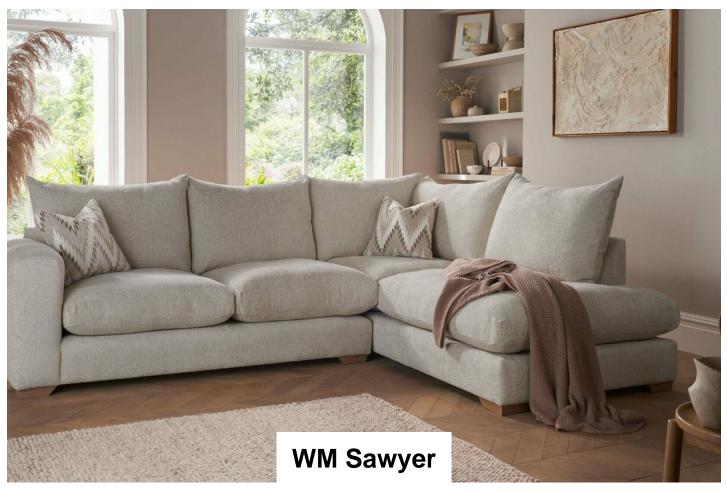

Proudly made in the UK, this particular model is made up of the following...

Frame: Seasonal Hardwood carefully selected from traceable and sustainable sources. All key joints are securely glued, screwed and stapled.

Back: Tension woven elastic webbing covered with foam.

Seat: Full zig-zag sprung platform for added flexibility.

Seat Cushions: Fibre as standard. Foam option available.

Back Cushions: High quality fibre.

Scatters: 100% white duck feather.

Feet: Solid wooden leg available in an American Walnut or Weathered Oak coloured finish.

Sawyer 1 Arm 1 Seater Fibre

Sawyer 1 Arm 1 Seater Foam

Sawyer 1 Arm 2 Seater Fibre