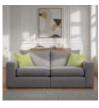

Arya is a distinctive over-sized sofa range designed to appeal to the customer who wants the feel of larger, over-sized cushions and pillows in a relaxed informal style. The design retains a clean uncluttered line. Fibre in Cambric interiors provide exceptional slouchy comfort for that informal, social feeling.