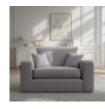

Arya is a distinctive over-sized sofa range designed to appeal to the customer who wants the feel of larger, over-sized cushions and pillows in a relaxed informal style. The design retains a clean uncluttered line. Fibre in Cambric interiors provide exceptional slouchy comfort for that informal, social feeling.

Arya Corner Box Fibre

Arya Corner Box Foam

Arya Large Corner Sofa Fibre

Arya Large Corner Sofa Foam

Arya Large Sofa Fibre

Arya Large Sofa Foam

Arya Large Stool Foam

Arya Medium Stool Foam

Arya Small Corner Sofa Fibre

Arya Small Corner Sofa Foam

Arya Small Sofa Fibre

Arya Small Sofa Foam

Arya Snuggler Fibre

Arya Snuggler Foam