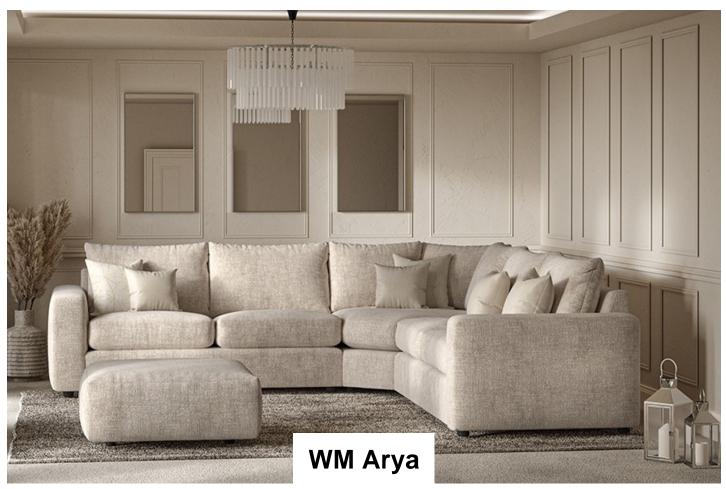

Arya is a distinctive over-sized sofa range designed to appeal to the customer who wants the feel of larger, over-sized cushions and pillows in a relaxed informal style. The design retains a clean uncluttered line. Fibre in Cambric interiors provide exceptional slouchy comfort for that informal, social feeling.

Arya Corner Box Fibre

Arya Corner Box Foam

Arya Large Corner Sofa Fibre

Arya Large Corner Sofa Foam

Arya Large Sofa Fibre

Arya Large Sofa Foam

Arya Large Stool Foam

Arya Medium Stool Foam