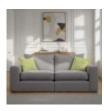

Arya is a distinctive over-sized sofa range designed to appeal to the customer who wants the feel of larger, over-sized cushions and pillows in a relaxed informal style. The design retains a clean uncluttered line. Fibre in Cambric interiors provide exceptional slouchy comfort for that informal, social feeling.