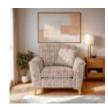

This stylish designed Sandford armchair is a perfect complement to our Sandford static and recliner sofas. Deep deluxe cushions with detail stitched into the back ensures comfort with style. Including an integrated USB port. Choose fabric from Ercol's Casa Collection for your armchair and scatter cushion filled with soft feathers.