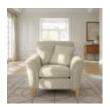

This stylish designed Sandford armchair is a perfect complement to our Sandford static and recliner sofas. Deep deluxe cushions with detail stitched into the back ensures comfort with style. Including an integrated USB port. Choose fabric from Ercol's Casa Collection for your armchair and scatter cushion filled with soft feathers.