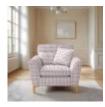

This stylish designed Sandford armchair is a perfect complement to our Sandford static and recliner sofas. Deep deluxe cushions with detail stitched into the back ensures comfort with style. Including an integrated USB port. Choose fabric from Ercol's Casa Collection for your armchair and scatter cushion filled with soft feathers.