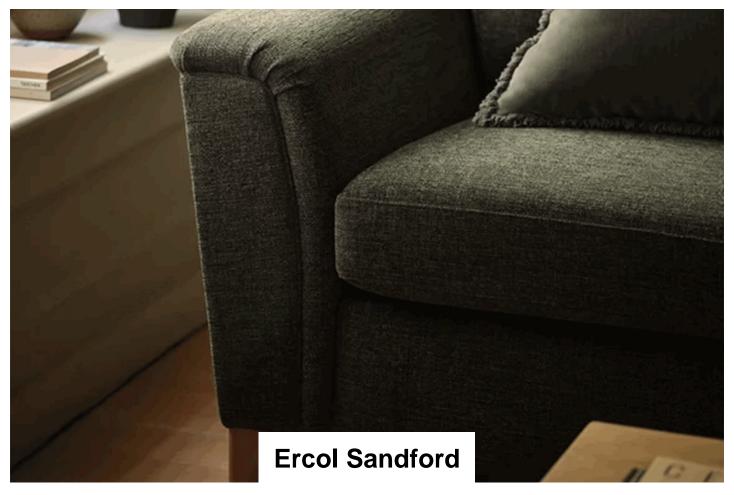

This stylish designed Sandford armchair is a perfect complement to our Sandford static and recliner sofas. Deep deluxe cushions with detail stitched into the back ensures comfort with style. Including an integrated USB port. Choose fabric from Ercol's Casa Collection for your armchair and scatter cushion filled with soft feathers.

Ercol Sandford Chair in Fabric

Ercol Sandford Large Sofa in Fabric

Ercol Sandford Med Sofa in Fabric

Ercol Sandford Motion Lounger Chair in Fabric

Ercol Sandford Motion Lounger Large Sofa in Fabric

Ercol Sandford Motion Lounger Medium Sofa in Fabric