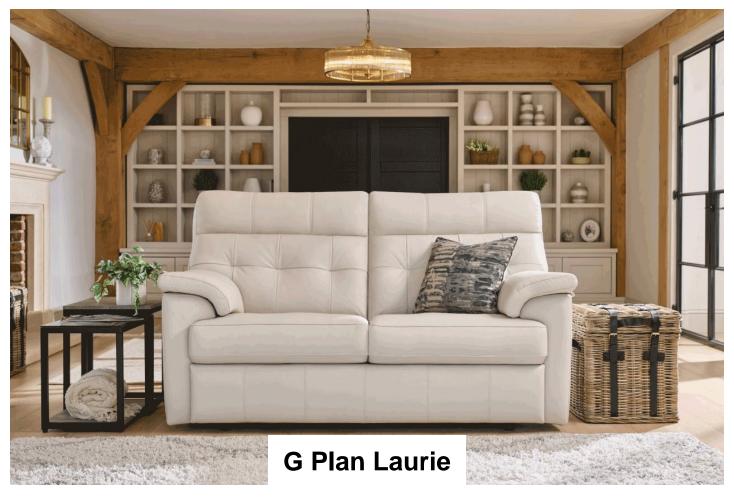

Laurie is the perfect design for the modern home, comfortable and inviting.

Winged, cushioned arms make for the perfect place to rest on after a long day.

Choose from a range of beautiful Fabrics and Leathers to suit your style.

Laurie offers classic G Plan quality and design to enter your living area.

Cushioned back panels with G Plan's premium fibres make for a lounging experience like no other.

Laurie 2 Seater Sofa Laurie 2 Seater Sofa In Fabric