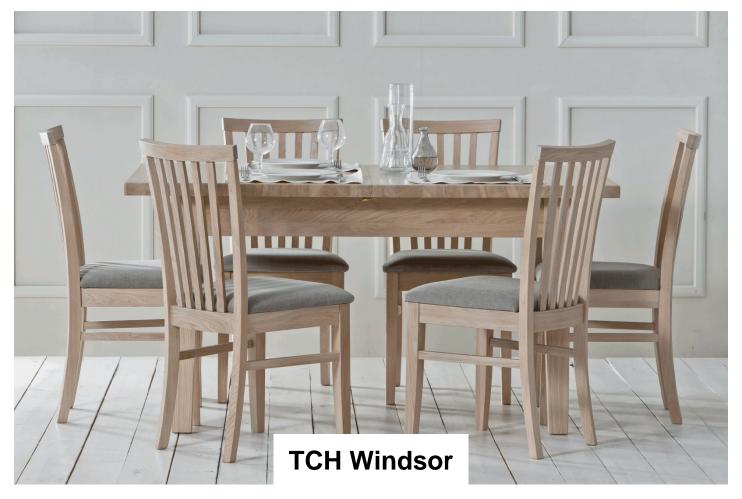

The classic lines of the Windsor range will provide your home with fine furniture that will make any dining room, kitchen or eating area look it's best. With an emphasis on good craftsmanship and honest design, the Windsor collection is made from a combination of solid European oak and veneer.

The collection comprises of unique extending tables, practical modular shelving system, well designed console tables, sideboards, bookcases. Coffee and lamp tables, TV units, or even nest of tables, the Windsor range can supply every need. Windsor's clean-cut profile and understated lines introduce a relaxed and pleasing atmosphere into any home.