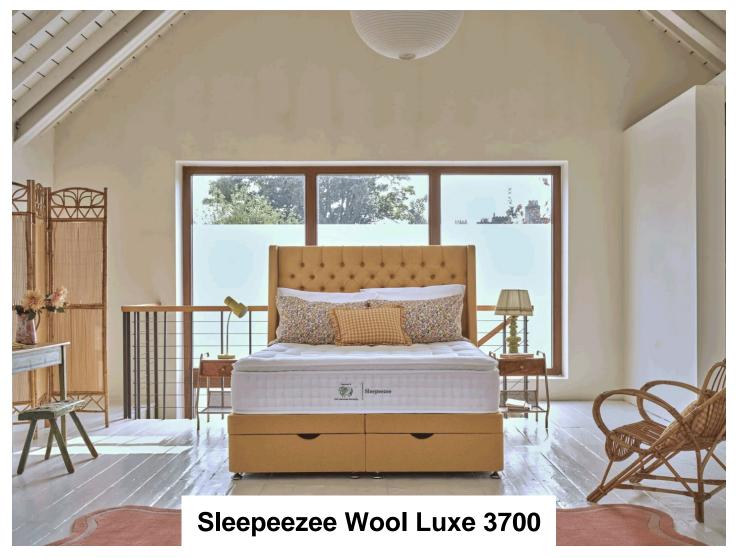

The Wool Luxe 3700 mattress is handcrafted to deliver next-level comfort and targeted support thanks to an impressive 3700 traditional pocket springs which independently adjust to provide comfort and support to all body shapes. Deep layers of natural British wool and mohair help to regulate your body temperature throughout the night and the seasons.

Forget any feeling of mattress 'roll off' with the Campaign for Wool collection as calibre edge side support provides a firmer, more resilient edge. Finished with a sumptuous pillowtop, the Wool Luxe 3700 is truly the pinnacle of comfort.

Sleepeezee Wool Luxe 3700 Mattress Double

Sleepeezee Wool Luxe 3700 Mattress King

Sleepeezee Wool Luxe 3700 Mattress Single

Sleepeezee Wool Luxe 3700 Mattress Small Double

Sleepeezee Wool Luxe 3700 Mattress SuperKing