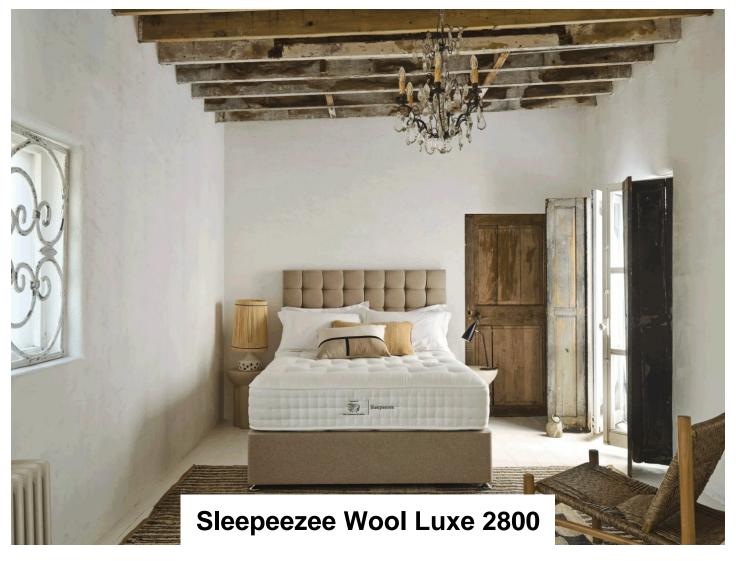

Natural, breathable and durable. The Wool Luxe 2800 double-sided mattress features luxurious layers of British wool and cashmere for superior temperature regulation throughout the seasons.

Forget any feeling of mattress 'roll off' with the Campaign for Wool collection as calibre edge side support provides a firmer, more resilient edge.

Sleepeezee Wool Luxe 2800 Mattress Double

Sleepeezee Wool Luxe 2800 Mattress King

Sleepeezee Wool Luxe 2800 Mattress Single

Sleepeezee Wool Luxe 2800 Mattress Small Double

Sleepeezee Wool Luxe 2800 Mattress SuperKing