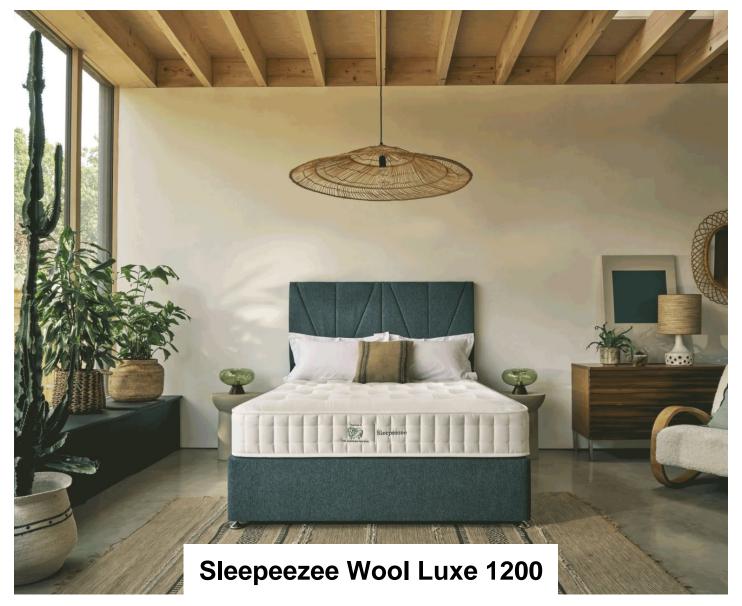

Discover the benefits of going natural with the Wool Luxe 1200, made from 100% British wool and silk. Natural materials help to regulate your body temperature throughout the night, keeping you comfortably cool in the warmer months as well as nice and toasty in the cooler months.

Forget any feeling of mattress 'roll off' with the Campaign for Wool collection as calibre edge side support provides a firmer, more resilient edge.

Sleepeezee Wool Luxe 1200 Mattress Double

Sleepeezee Wool Luxe 1200 Mattress King