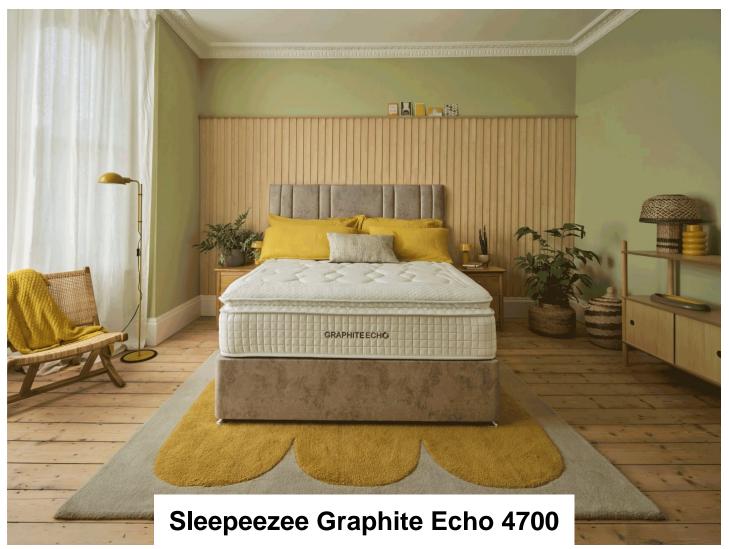

The unique deep luxury layers of Graphite Memory Foam in the Graphite Echo 4700 moves heat away from the body, preventing overheating and leaving you feeling well-rested every morning. A sumptuous pillow top and the combination of reflex foam and an impressive 4700 pocket springs is also ideal if you wake up with aches and pains.

Added side support maximises your sleeping space with full edge-to-edge support, perfect for nights where you are sharing your sleep space.

Sleepeezee Graphite Echo 4700 Divan Set King

Sleepeezee Graphite Echo 4700 Divan Set Single