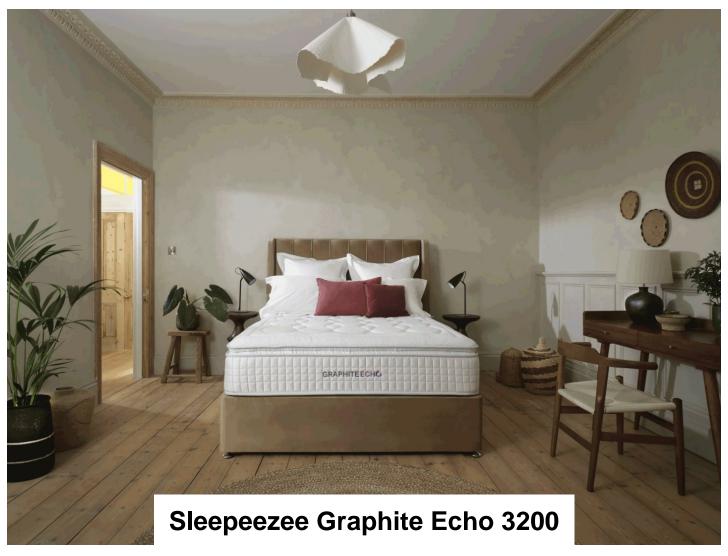

Get ready to welcome restful sleep into your life with the Graphite Echo 3200 mattress. Its sumptuous pillowtop layer is perfect for those who prefer softer support. While a double layer of graphite memory foam allows air and moisture to pass through, preventing overheating and giving you a more comfortable night's sleep.

Added side support maximises your sleeping space with full edge-to-edge support, perfect for nights where you are sharing your sleep space.

Sleepeezee Graphite Echo 3200 Mattress Double

Sleepeezee Graphite Echo 3200 Mattress King