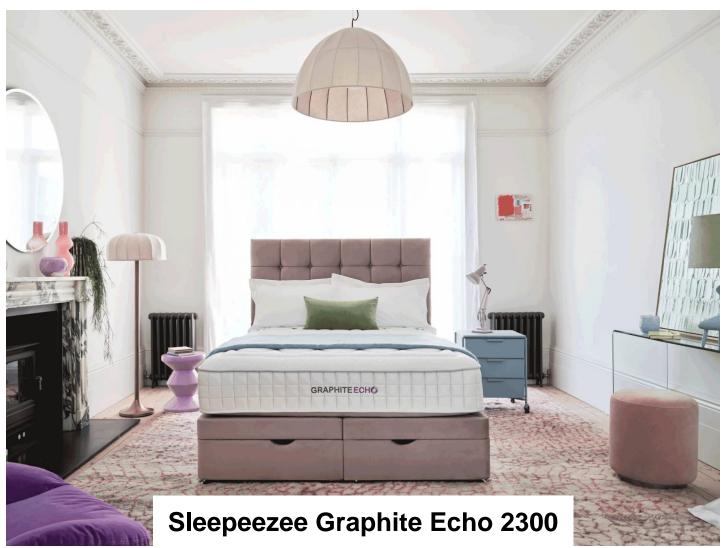

Bid farewell to morning aches and pains with the Graphite Echo 2300 mattress. A combination of breathable graphite memory foam and sumptuous reflex foam work together to provide the ultimate sleep oasis.

Added side support maximises your sleeping space with full edge-to-edge support, perfect for nights where you are sharing your sleep space.

Sleepeezee Graphite Sleepeezee Graphite Echo 2300 Mattress Double King

Sleepeezee Graphite Echo 2300 Mattress Single

Sleepeezee Graphite Echo 2300 Mattress Small Double

Sleepeezee Graphite Echo 2300 Mattress SuperKing

Sleepeezee Graphite Echo 2300 Divan Set Double

Sleepeezee Graphite