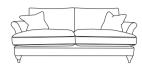

\*All dimensions are in cm and are approximate. Actual sizes may vary.

Grand

W232 H91 D105cm

Extra Large

W212 H91 D105cm

Large W192 H91 D105cm

Medium

W172 H91 D105cm

Loveseat W128 H91 D105cm

Chair

W98 H91 D105cm