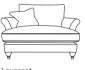

**Daisy Collection** 

westbridge

## SS - 051 SPECIFICATION SHEET

### **SPECIFICATION**

Frames: Hand-picked fully seasoned hardwoods from managed sources. All major joints are glued, screwed and stapled for added strength. The frames are subjected to tough testing, well in excess of normal domestic use. 10 year frame guarantee.

### **INTERIORS**

Seat suspension: High tensile zig-zag springs.

**Seat cushion filling:** Quallofil blue as standard. Foam seat cushions available at a supplement.

Back cushion fillings: High quality branded fibre.

\*All dimensions are in cm and are approximate. Actual sizes may vary.



Grand

W232 H91 D105cm



Extra Large

W212 H91 D105cm



Large W192 H91 D105cm



Medium

W172 H91 D105cm



Loveseat W128 H91 D105cm



Chair

W98 H91 D105cm

### CARE

Cushions must be plumped and turned regularly to retain their performance and appearance.

# FOOT FINISHES



**Light** Solid hardwood



Limed Finish Solid hardwood