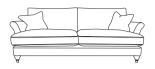

\*All dimensions are in cm and are approximate. Actual sizes may vary.

Grand

W232 H91 D105cm

Extra Large

W212 H91 D105cm

Large W192 H91 D105cm

Medium

W172 H91 D105cm

Loveseat W128 H91 D105cm

Chair

W98 H91 D105cm