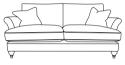

\*All dimensions are in cm and are approximate. Actual sizes may vary.

Grand

W232 H91 D105cm

Extra Large

W212 H91 D105cm

Large W192 H91 D105cm

Medium

W172 H91 D105cm

Loveseat W128 H91 D105cm

Chair

W98 H91 D105cm