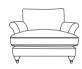

**Daisy Collection** 

westbridge

## SS - 051 SPECIFICATION SHEET

### **SPECIFICATION**

Frames: Hand-picked fully seasoned hardwoods from managed sources. All major joints are glued, screwed and stapled for added strength. The frames are subjected to tough testing, well in excess of normal domestic use. 10 year frame guarantee.

### **INTERIORS**

Seat suspension: High tensile zig-zag springs.

**Seat cushion filling:** Quallofil blue as standard. Foam seat cushions available at a supplement.

Back cushion fillings: High quality branded fibre.

\*All dimensions are in cm and are approximate. Actual sizes may vary.



Grand

W232 H91 D105cm



Extra Large

W212 H91 D105cm



Large W192 H91 D105cm



Medium

W172 H91 D105cm



Loveseat W128 H91 D105cm



Chair

W98 H91 D105cm

### CARE

Cushions must be plumped and turned regularly to retain their performance and appearance.

# FOOT FINISHES



**Light** Solid hardwood



Limed Finish Solid hardwood