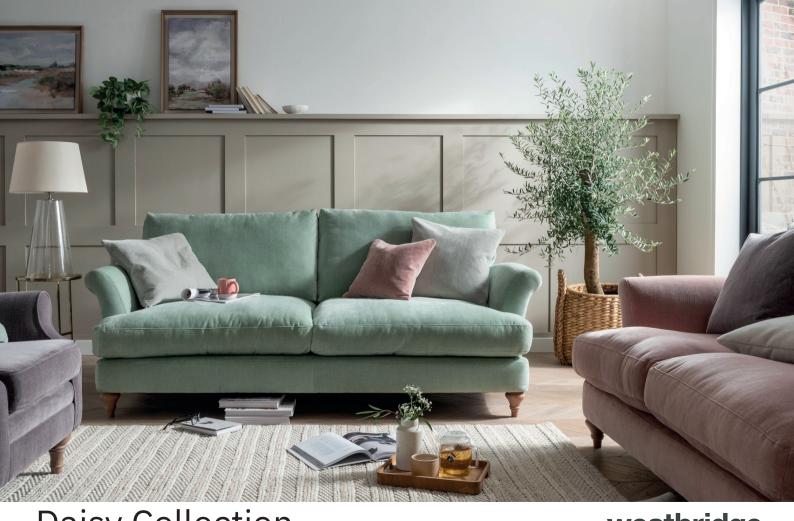

**Daisy Collection** 

westbridge

### **SPECIFICATION**

Frames: Hand-picked fully seasoned hardwoods from managed sources. All major joints are glued, screwed and stapled for added strength. The frames are subjected to tough testing, well in excess of normal domestic use. 10 year frame guarantee.

### **INTERIORS**

Seat suspension: High tensile zig-zag springs.

**Seat cushion filling:** Quallofil blue as standard. Foam seat cushions available at a supplement.

Back cushion fillings: High quality branded fibre.